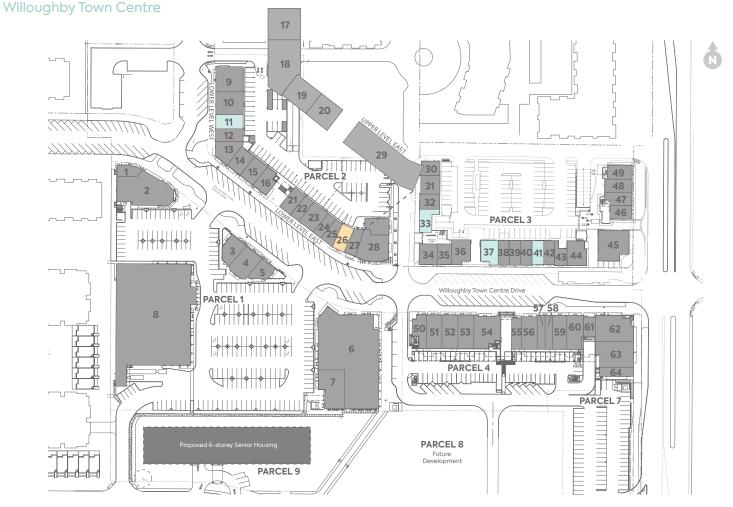

# SITE PLAN +

The specifications, site plan(s) and rendering(s) depicted herein are proposed, represent the current expectation of the layout of the development and are subject to change by Qualico from time to time without notice. Demographics data collected from Environics Analytics.

#### PARCEL1

- Sassy Nails 1
- 2 **Royal Bank**
- Noma Sushi 3
- 4 Dairy Queen
- 5 Mattu's Coffee & Tea

#### PARCEL 2 - WEST

- Willoughby Medical 9
- Woking Dragon 10
- 11 1,143 SF
- Bone & Biscuit 12
- 13 Dentist
- 14 Prime Farm Market

#### PARCEL 2 - EAST

- 21 strEATS
- 22 **Big Meat Market**
- 23 Korean Fusion
- Village Donair 24
- 25 Youroh! Deli

- Shoppers Drug Mart **Town Centre Liquor**
- 7 Store
- Loblaws Independant 8 Grocer

### Realty

31 Kumon 32 **Pilates Life** 

PARCEL 3

30 Homelife

Benchmark

- 33 1.038 SF
- 34 Noodlebox
- 35 Stripped Wax Bar Albany Books & 36
- Games
- 37 1,550 SF

#### PARCEL 4

- 50 Mad Italian Pizza 51 Veterinary
- Hospital
- 52 Oxygen Yoga Doctors of 53
- Optometry
- Martial Arts 54

- 38 Pokerito
- 39 The Naked Truth

46

47

48

49

- 40 Leased
- 906 SF 41
- 42 Leased
- 43 Maven
- 44 Vietnamese Restaurant
- 45 The Hard Bean Brunch Co.
- 55 **Great Clips** 56 AMC Insurance 57 Notary 58 Wildflowers Style & Co
- 59 Stasis Rehab

Good Taco

Code Ninjas

Earl of Sandwich

**Hi-Five Chicken** 

- 60 Zenterra **Developments**
- 61 Cell Repair
- **G&E** Financial 62 Group
- 63 Dentist
- 64 Dentist

- The Source Bulk Foods 15 Good Grill 16
- 17 Seraphim Massage
- 20 Music School
- 26 PENDING (1,184 SF)
- 27 Era Hair

6

- 28 TD Canada Trust
- **Tiny Hoppers** 29 Daycare

- 18 MLA Canada 19 Pollyco