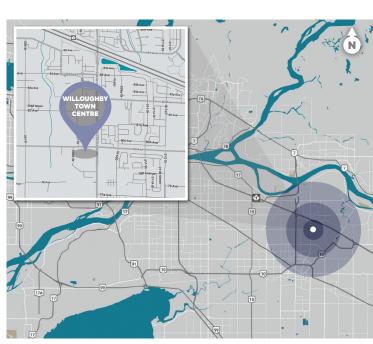

## **AREA DEMOGRAPHICS**

|        | POPULATION<br>1 KM<br>9,214                    | <b>3 KM</b><br>53,023    | <b>5 KM</b><br>106,991   |
|--------|------------------------------------------------|--------------------------|--------------------------|
|        | HOUSEHOLDS<br>1 KM<br>3,507                    | <b>3 KM</b><br>18,102    | <b>5 KM</b><br>39,112    |
| `<br>- | <b>AVERAGE INC</b><br><b>1 KM</b><br>\$121,317 | OME<br>3 KM<br>\$121,727 | <b>5 KM</b><br>\$112,133 |
|        |                                                |                          |                          |