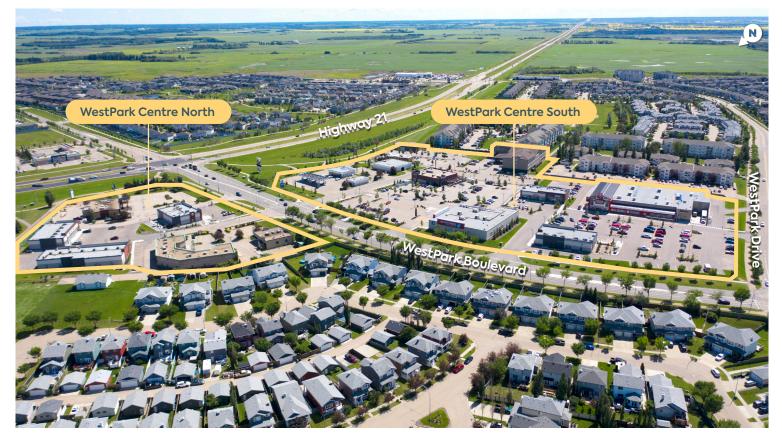

#### + RETAIL SPACE FOR LEASE

WestPark Centre offers tenants excellent frontage exposure on Highway 21 when entering Fort Saskatchewan from Edmonton.

With several anchors in place, including Freson Bros Fresh Market, Shoppers Drug Mart, Tim Hortons, Wendy's, and a Canadian Brewhouse, the development already attracts significant attention. Fort Saskatchewan is just 15 minutes north of Edmonton and is a retail hotspot for the area. The city enjoys \$500M in trade area spending, an average household income of \$120k, and has seen average annual growth of 5% over the last 10 years.

- Exposure to over 21,000 vehicles per day on Hwy 21
- Strong anchors and important services bring thousands to the site
- Quality facades and architecture provide an attractive foundation for your brand