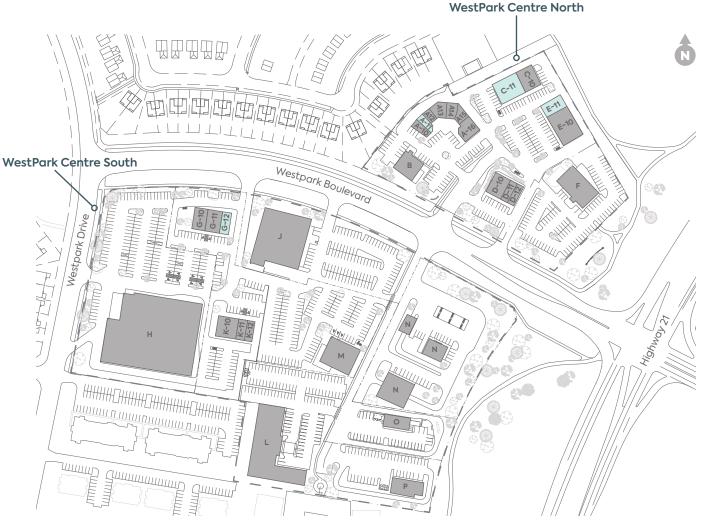

## SITE PLAN +

The specifications, site plan(s) and rendering(s) depicted herein are proposed, represent the current expectation of the layout of the development and are subject to change by Qualico from time to time without notice. Demographics data collected from Environics Analytics.

|  | A-10 | Mr. Barber                 | 1,113 SF | F    | Mr Mikes*           | 6,144 SF  |
|--|------|----------------------------|----------|------|---------------------|-----------|
|  | A-11 | AVAILABLE                  | 971 SF   | G-10 | Cameron Dental      | 2,214 SF  |
|  | A-12 | River City Cigar Co.       | 565 SF   | G-11 | Pet Planet          | 2,123 SF  |
|  | A-13 | Liquor Store               | 1,482 SF | G-12 | AVAILABLE           | 1,538 SF  |
|  | A-14 | Funky Petals               | 1,132 SF | Н    | Freson Bros*        | 44,900 SF |
|  | A-15 | Wok N' Go                  | 987 SF   | J    | Shoppers Drug Mart* | 18,000 SF |
|  | A-16 | The Grid - Kitchen and Bar | 1,997 SF | K-10 | Liquor House*       | 3,000 SF  |
|  | В    | Life Dentistry             | 3,489 SF | K-11 | Adore Nail Salon    | 1,177 SF  |
|  | C-11 | AVAILABLE                  | 4,994 SF | K-12 | Cannabis House      | 1,662 SF  |
|  | C-10 | Montessori Day Care        | 3,000 SF | L    | Best Western*       | 62,133 SF |
|  | D-12 | Subway                     | 1,251 SF | М    | Canadian Brewhouse  | 6,590 SF  |
|  | D-11 | strEATS                    | 1,019 SF | Ν    | Husky*              | 4,359 SF  |
|  | D-10 | Burger King                | 2,500 SF | 0    | Tim Hortons         | 2,500 SF  |
|  | E-10 | Any Time Fitness           | 5,038 SF | Р    | Wendy's*            | 3,220 SF  |
|  | E-11 | AVAILABLE                  | 1,129 SF |      | *Owned              |           |
|  |      |                            |          |      |                     |           |