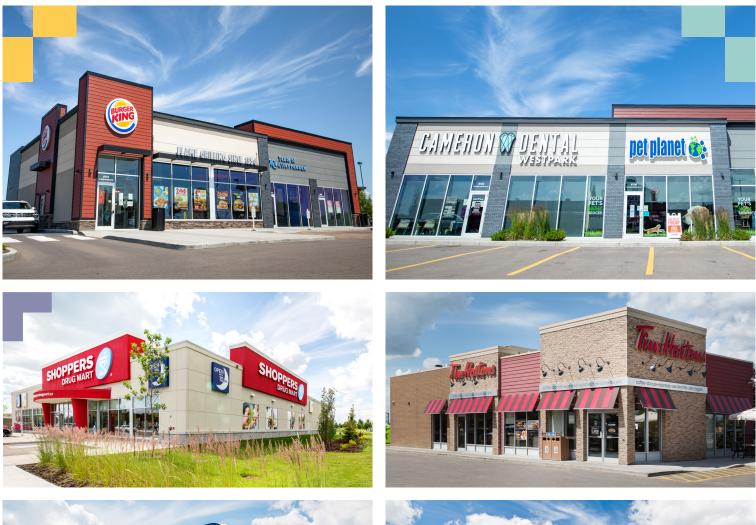

#### + RETAIL SPACE FOR LEASE

WestPark Centre offers tenants excellent frontage exposure on Highway 21 when entering Fort Saskatchewan from Edmonton.

With several anchors in place, including Freson Bros Fresh Market, Shoppers Drug Mart, Tim Hortons, Wendy's, and a Canadian Brewhouse, the development already attracts significant attention. Fort Saskatchewan is just 15 minutes north of Edmonton and is a retail hotspot for the area. The city enjoys \$500M in trade area spending, an average household income of \$120k, and has seen average annual growth of 5% over the last 10 years.

|  | A-10 | Mr. Barber                 | 1,113 SF | F    | Mr Mikes*           | 6,144 SF  |
|--|------|----------------------------|----------|------|---------------------|-----------|
|  | A-11 | AVAILABLE                  | 971 SF   | G-10 | Cameron Dental      | 2,214 SF  |
|  | A-12 | River City Cigar Co.       | 565 SF   | G-11 | Pet Planet          | 2,123 SF  |
|  | A-13 | Liquor Store               | 1,482 SF | G-12 | AVAILABLE           | 1,538 SF  |
|  | A-14 | Funky Petals               | 1,132 SF | Н    | Freson Bros*        | 44,900 SF |
|  | A-15 | Wok N' Go                  | 987 SF   | J    | Shoppers Drug Mart* | 18,000 SF |
|  | A-16 | The Grid - Kitchen and Bar | 1,997 SF | K-10 | Liquor House*       | 3,000 SF  |
|  | В    | Life Dentistry             | 3,489 SF | K-11 | Adore Nail Salon    | 1,177 SF  |
|  | C-11 | AVAILABLE                  | 4,994 SF | K-12 | Cannabis House      | 1,662 SF  |
|  | C-10 | Montessori Day Care        | 3,000 SF | L    | Best Western*       | 62,133 SF |
|  | D-12 | Subway                     | 1,251 SF | М    | Canadian Brewhouse  | 6,590 SF  |
|  | D-11 | strEATS                    | 1,019 SF | Ν    | Husky*              | 4,359 SF  |
|  | D-10 | Burger King                | 2,500 SF | 0    | Tim Hortons         | 2,500 SF  |
|  | E-10 | Any Time Fitness           | 5,038 SF | Р    | Wendy's*            | 3,220 SF  |
|  | E-11 | AVAILABLE                  | 1,129 SF |      | *Owned              |           |
|  |      |                            |          |      |                     |           |