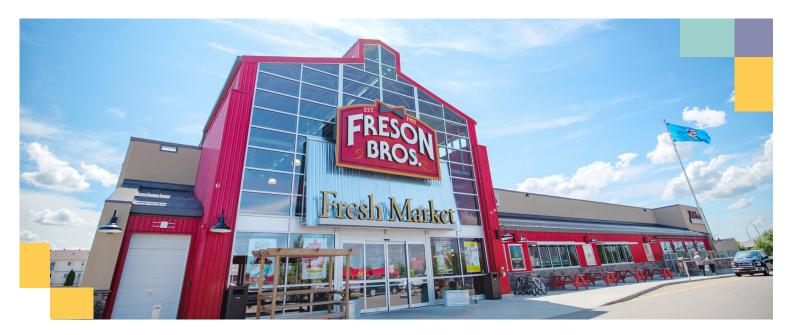

#### + RETAIL SPACE FOR LEASE

WestPark Centre offers tenants excellent frontage exposure on Highway 21 when entering Fort Saskatchewan from Edmonton.

With several anchors in place, including Freson Bros Fresh Market, Shoppers Drug Mart, Tim Hortons, Wendy's, and a Canadian Brewhouse, the development already attracts significant attention. Fort Saskatchewan is just 15 minutes north of Edmonton and is a retail hotspot for the area. The city enjoys \$500M in trade area spending, an average household income of \$120k, and has seen average annual growth of 5% over the last 10 years.

- Exposure to over 21,000 vehicles per day on Hwy 21
- Strong anchors and important services bring thousands to the site
- Quality facades and architecture provide an attractive foundation for your brand