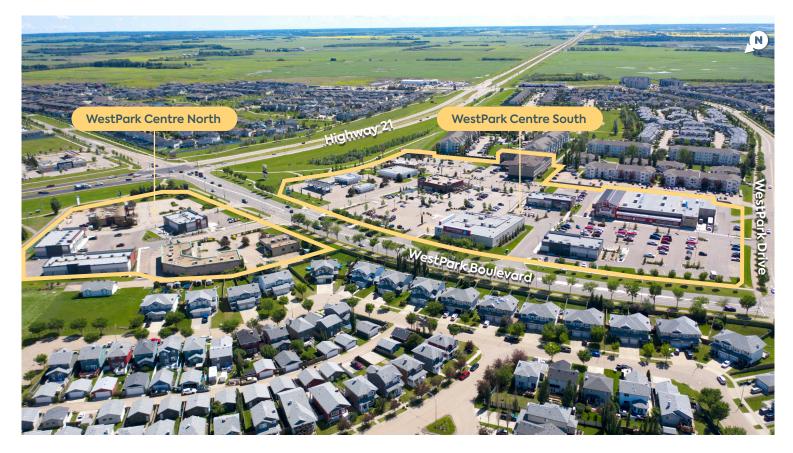

### **+ RETAIL SPACE FOR LEASE**

WestPark Centre offers tenants excellent frontage exposure on Highway 21 when entering Fort Saskatchewan from Edmonton.

With several anchors in place, including Freson Bros Fresh Market, Shoppers Drug Mart, Tim Hortons, Wendy's, and a Canadian Brewhouse, the development already attracts significant attention. Fort Saskatchewan is just 15 minutes north of Edmonton and is a retail hotspot for the area. The city enjoys \$500M in trade area spending, an average household income of \$120k, and has seen average annual growth of 5% over the last 10 years.

- Exposure to over 21,000 vehicles per day on Hwy 21
- Strong anchors and important services bring thousands to the site
- Quality facades and architecture provide an attractive foundation for your brand