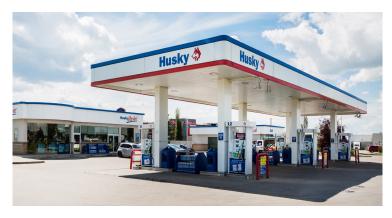

|  | A-10 | Mr. Barber                 | 1,113 SF | F    | Mr Mikes*           | 6,144 SF  |
|--|------|----------------------------|----------|------|---------------------|-----------|
|  | A-11 | AVAILABLE                  | 1,004 SF | G-10 | Cameron Dental      | 2,214 SF  |
|  | A-12 | River City Cigar Co.       | 565 SF   | G-11 | Pet Planet          | 2,123 SF  |
|  | A-13 | Liquor Store               | 1,482 SF | G-12 | AVAILABLE           | 1,538 SF  |
|  | A-14 | Funky Petals               | 1,132 SF | Н    | Freson Bros*        | 44,900 SF |
|  | A-15 | Wok N' Go                  | 987 SF   | J    | Shoppers Drug Mart* | 18,000 SF |
|  | A-16 | The Grid - Kitchen and Bar | 1,997 SF | K-10 | Liquor House*       | 3,000 SF  |
|  | В    | Life Dentistry             | 3,489 SF | K-11 | Adore Nail Salon    | 1,177 SF  |
|  | C-11 | AVAILABLE                  | 4,994 SF | K-12 | Cannabis House      | 1,662 SF  |
|  | C-10 | Montessori Day Care        | 3,000 SF | L    | Best Western*       | 62,133 SF |
|  | D-12 | Subway                     | 1,251 SF | М    | Canadian Brewhouse  | 6,590 SF  |
|  | D-11 | strEATS                    | 1,019 SF | N    | Husky*              | 4,359 SF  |
|  | D-10 | Burger King                | 2,500 SF | 0    | Tim Hortons         | 2,500 SF  |
|  | E-10 | Any Time Fitness           | 5,038 SF | Р    | Wendy's*            | 3,220 SF  |
|  | E-11 | AVAILABLE                  | 1,129 SF |      | *Owned              |           |
|  |      |                            |          |      |                     |           |