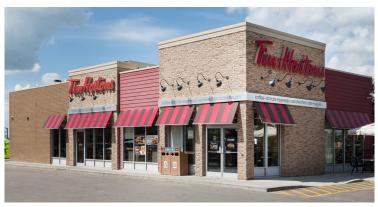

|  | A-10 | Mr. Barber                 | 1,113 SF | F    | Mr Mikes*           | 6,144 SF  |
|--|------|----------------------------|----------|------|---------------------|-----------|
|  | A-11 | AVAILABLE                  | 1,004 SF | G-10 | Cameron Dental      | 2,214 SF  |
|  | A-12 | River City Cigar Co.       | 565 SF   | G-11 | Pet Planet          | 2,123 SF  |
|  | A-13 | Liquor Store               | 1,482 SF | G-12 | AVAILABLE           | 1,538 SF  |
|  | A-14 | Funky Petals               | 1,132 SF | Н    | Freson Bros*        | 44,900 SF |
|  | A-15 | Wok N' Go                  | 987 SF   | J    | Shoppers Drug Mart* | 18,000 SF |
|  | A-16 | The Grid - Kitchen and Bar | 1,997 SF | K-10 | Liquor House*       | 3,000 SF  |
|  | В    | Life Dentistry             | 3,489 SF | K-11 | Adore Nail Salon    | 1,177 SF  |
|  | C-11 | AVAILABLE                  | 4,994 SF | K-12 | Cannabis House      | 1,662 SF  |
|  | C-10 | Montessori Day Care        | 3,000 SF | L    | Best Western*       | 62,133 SF |
|  | D-12 | Subway                     | 1,251 SF | М    | Canadian Brewhouse  | 6,590 SF  |
|  | D-11 | strEATS                    | 1,019 SF | N    | Husky*              | 4,359 SF  |
|  | D-10 | Burger King                | 2,500 SF | 0    | Tim Hortons         | 2,500 SF  |
|  | E-10 | Any Time Fitness           | 5,038 SF | Р    | Wendy's*            | 3,220 SF  |
|  | E-11 | AVAILABLE                  | 1,129 SF |      | *Owned              |           |
|  |      |                            |          |      |                     |           |