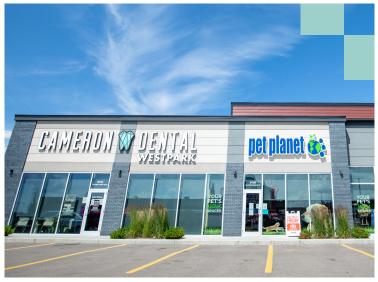

|  | A-10 | Mr. Barber                 | 1,113 SF | F    | Mr Mikes*           | 6,144 SF  |
|--|------|----------------------------|----------|------|---------------------|-----------|
|  | A-11 | AVAILABLE                  | 1,004 SF | G-10 | Cameron Dental      | 2,214 SF  |
|  | A-12 | River City Cigar Co.       | 565 SF   | G-11 | Pet Planet          | 2,123 SF  |
|  | A-13 | Liquor Store               | 1,482 SF | G-12 | AVAILABLE           | 1,538 SF  |
|  | A-14 | Funky Petals               | 1,132 SF | Н    | Freson Bros*        | 44,900 SF |
|  | A-15 | Wok N' Go                  | 987 SF   | J    | Shoppers Drug Mart* | 18,000 SF |
|  | A-16 | The Grid - Kitchen and Bar | 1,997 SF | K-10 | Liquor House*       | 3,000 SF  |
|  | В    | Life Dentistry             | 3,489 SF | K-11 | Adore Nail Salon    | 1,177 SF  |
|  | C-11 | AVAILABLE                  | 4,994 SF | K-12 | Cannabis House      | 1,662 SF  |
|  | C-10 | Montessori Day Care        | 3,000 SF | L    | Best Western*       | 62,133 SF |
|  | D-12 | Subway                     | 1,251 SF | М    | Canadian Brewhouse  | 6,590 SF  |
|  | D-11 | strEATS                    | 1,019 SF | N    | Husky*              | 4,359 SF  |
|  | D-10 | Burger King                | 2,500 SF | 0    | Tim Hortons         | 2,500 SF  |
|  | E-10 | Any Time Fitness           | 5,038 SF | Р    | Wendy's*            | 3,220 SF  |
|  | E-11 | AVAILABLE                  | 1,129 SF |      | *Owned              |           |
|  |      |                            |          |      |                     |           |