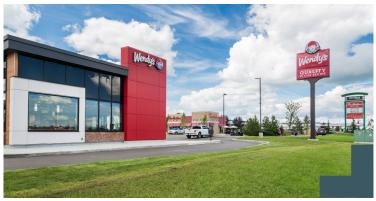

### **+ RETAIL SPACE FOR LEASE**

WestPark Centre offers tenants excellent frontage exposure on Highway 21 when entering Fort Saskatchewan from Edmonton.

With several anchors in place, including Freson Bros Fresh Market, Shoppers Drug Mart, Tim Hortons, Wendy's, and a Canadian Brewhouse, the development already attracts significant attention. Fort Saskatchewan is just 15 minutes north of Edmonton and is a retail hotspot for the area. The city enjoys \$500M in trade area spending, an average household income of \$120k, and has seen average annual growth of 5% over the last 10 years.