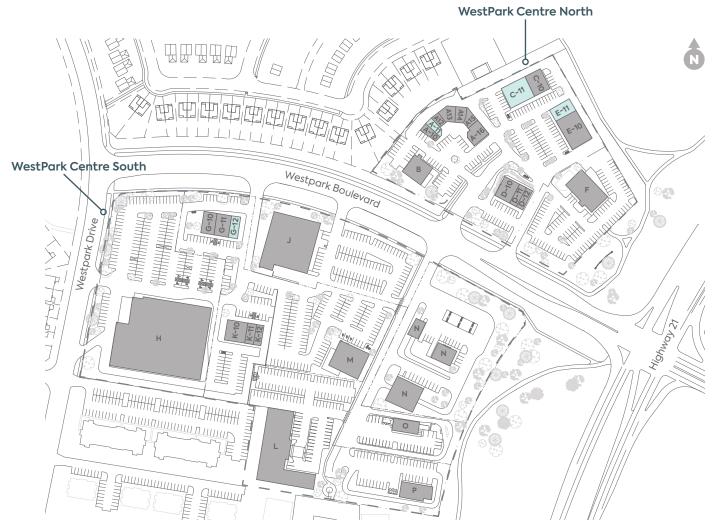

# SITE PLAN +

The specifications, site plan(s) and rendering(s) depicted herein are proposed, represent the current expectation of the layout of the development and are subject to change by Qualico from time to time without notice. Demographics data collected from Environics Analytics.

|  | A-10 | Mr. Barber                 | 1,113 SF | F    | Mr Mikes*           | 6,144 SF  |
|--|------|----------------------------|----------|------|---------------------|-----------|
|  | A-11 | AVAILABLE                  | 1,004 SF | G-10 | Cameron Dental      | 2,214 SF  |
|  | A-12 | River City Cigar Co.       | 565 SF   | G-11 | Pet Planet          | 2,123 SF  |
|  | A-13 | Liquor Store               | 1,482 SF | G-12 | AVAILABLE           | 1,538 SF  |
|  | A-14 | Funky Petals               | 1,132 SF | Н    | Freson Bros*        | 44,900 SF |
|  | A-15 | Wok N' Go                  | 987 SF   | J    | Shoppers Drug Mart* | 18,000 SF |
|  | A-16 | The Grid - Kitchen and Bar | 1,997 SF | K-10 | Liquor House*       | 3,000 SF  |
|  | В    | Life Dentistry             | 3,489 SF | K-11 | Adore Nail Salon    | 1,177 SF  |
|  | C-11 | AVAILABLE                  | 4,994 SF | K-12 | Cannabis House      | 1,662 SF  |
|  | C-10 | Montessori Day Care        | 3,000 SF | L    | Best Western*       | 62,133 SF |
|  | D-12 | Subway                     | 1,251 SF | М    | Canadian Brewhouse  | 6,590 SF  |
|  | D-11 | strEATS                    | 1,019 SF | N    | Husky*              | 4,359 SF  |
|  | D-10 | Burger King                | 2,500 SF | 0    | Tim Hortons         | 2,500 SF  |
|  | E-10 | Any Time Fitness           | 5,038 SF | Р    | Wendy's*            | 3,220 SF  |
|  | E-11 | AVAILABLE                  | 1,129 SF |      | *Owned              |           |
|  |      |                            |          |      |                     |           |