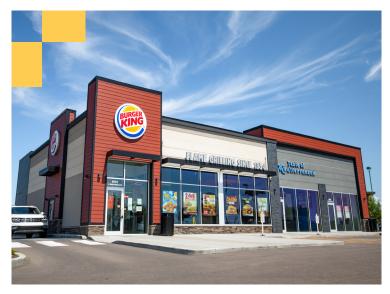

|  | A-10 | Mr. Barber                 | 1,113 SF | F    | Mr Mikes*           | 6,144 SF  |
|--|------|----------------------------|----------|------|---------------------|-----------|
|  | A-11 | AVAILABLE                  | 1,004 SF | G-10 | Cameron Dental      | 2,214 SF  |
|  | A-12 | River City Cigar Co.       | 565 SF   | G-11 | Pet Planet          | 2,123 SF  |
|  | A-13 | Liquor Store               | 1,482 SF | G-12 | AVAILABLE           | 1,538 SF  |
|  | A-14 | Funky Petals               | 1,132 SF | Н    | Freson Bros*        | 44,900 SF |
|  | A-15 | Wok N' Go                  | 987 SF   | J    | Shoppers Drug Mart* | 18,000 SF |
|  | A-16 | The Grid - Kitchen and Bar | 1,997 SF | K-10 | Liquor House*       | 3,000 SF  |
|  | В    | Life Dentistry             | 3,489 SF | K-11 | Adore Nail Salon    | 1,177 SF  |
|  | C-11 | AVAILABLE                  | 4,994 SF | K-12 | Cannabis House      | 1,662 SF  |
|  | C-10 | Montessori Day Care        | 3,000 SF | L    | Best Western*       | 62,133 SF |
|  | D-12 | Subway                     | 1,251 SF | М    | Canadian Brewhouse  | 6,590 SF  |
|  | D-11 | strEATS                    | 1,019 SF | N    | Husky*              | 4,359 SF  |
|  | D-10 | Burger King                | 2,500 SF | 0    | Tim Hortons         | 2,500 SF  |
|  | E-10 | Any Time Fitness           | 5,038 SF | Р    | Wendy's*            | 3,220 SF  |
|  | E-11 | AVAILABLE                  | 1,129 SF |      | *Owned              |           |
|  |      |                            |          |      |                     |           |