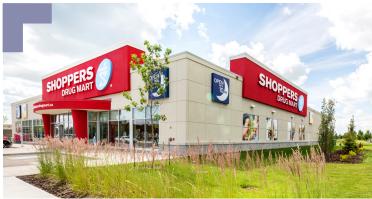

|  | A-10 | Mr. Barber                 | 1,113 SF | F    | Mr Mikes*           | 6,144 SF  |
|--|------|----------------------------|----------|------|---------------------|-----------|
|  | A-11 | AVAILABLE                  | 1,004 SF | G-10 | Cameron Dental      | 2,214 SF  |
|  | A-12 | River City Cigar Co.       | 565 SF   | G-11 | Pet Planet          | 2,123 SF  |
|  | A-13 | Liquor Store               | 1,482 SF | G-12 | AVAILABLE           | 1,538 SF  |
|  | A-14 | Funky Petals               | 1,132 SF | Н    | Freson Bros*        | 44,900 SF |
|  | A-15 | Wok N' Go                  | 987 SF   | J    | Shoppers Drug Mart* | 18,000 SF |
|  | A-16 | The Grid - Kitchen and Bar | 1,997 SF | K-10 | Liquor House*       | 3,000 SF  |
|  | В    | Life Dentistry             | 3,489 SF | K-11 | Adore Nail Salon    | 1,177 SF  |
|  | C-11 | AVAILABLE                  | 4,994 SF | K-12 | Cannabis House      | 1,662 SF  |
|  | C-10 | Montessori Day Care        | 3,000 SF | L    | Best Western*       | 62,133 SF |
|  | D-12 | Subway                     | 1,251 SF | М    | Canadian Brewhouse  | 6,590 SF  |
|  | D-11 | strEATS                    | 1,019 SF | N    | Husky*              | 4,359 SF  |
|  | D-10 | Burger King                | 2,500 SF | 0    | Tim Hortons         | 2,500 SF  |
|  | E-10 | Any Time Fitness           | 5,038 SF | Р    | Wendy's*            | 3,220 SF  |
|  | E-11 | AVAILABLE                  | 1,129 SF |      | *Owned              |           |
|  |      |                            |          |      |                     |           |