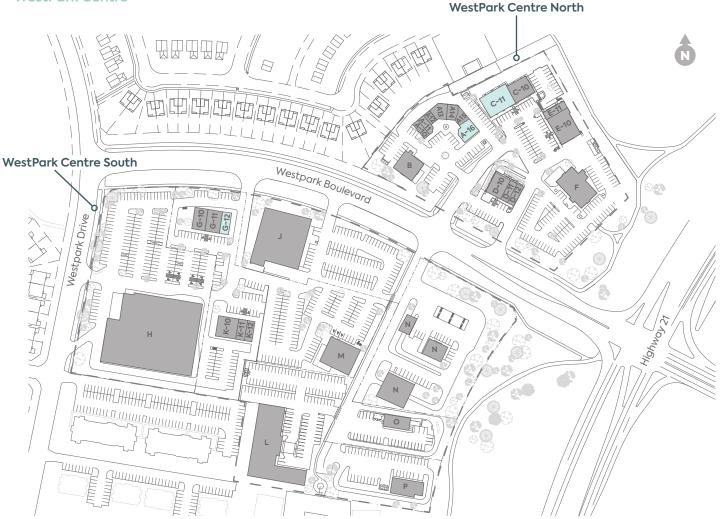

| A-10 | Mr. Barber           | 1,113 SF | F    | Mr Mikes*           | 6,144 SF  |
|------|----------------------|----------|------|---------------------|-----------|
| A-11 | Leased               | 1,004 SF | G-10 | Cameron Dental      | 2,214 SF  |
| A-12 | River City Cigar Co. | 565 SF   | G-11 | Pet Planet          | 2,123 SF  |
| A-13 | Liquor Store         | 1,482 SF | G-12 | AVAILABLE           | 1,538 SF  |
| A-14 | Funky Petals         | 1,132 SF | Н    | Freson Bros*        | 44,900 SF |
| A-15 | Wok N' Go            | 987 SF   | J    | Shoppers Drug Mart* | 18,000 SF |
| A-16 | AVAILABLE            | 1,997 SF | K-10 | Liquor House*       | 3,000 SF  |
| В    | Life Dentistry       | 3,489 SF | K-11 | Adore Nail Salon    | 1,177 SF  |
| C-11 | AVAILABLE            | 4,994 SF | K-12 | Cannabis House      | 1,662 SF  |
| C-10 | Montessori Day Care  | 3,000 SF | L    | Best Western*       | 62,133 SF |
| D-12 | Subway               | 1,251 SF | М    | Canadian Brewhouse  | 6,590 SF  |
| D-11 | strEATS              | 1,019 SF | Ν    | Co-Op Gas Bar*      | 4,359 SF  |
| D-10 | Burger King          | 2,500 SF | 0    | Tim Hortons         | 2,500 SF  |
| E-10 | Any Time Fitness     | 5,038 SF | Р    | Wendy's*            | 3,220 SF  |
| E-11 | Leased               | 1,129 SF |      | *Owned              |           |
|      |                      |          |      |                     |           |