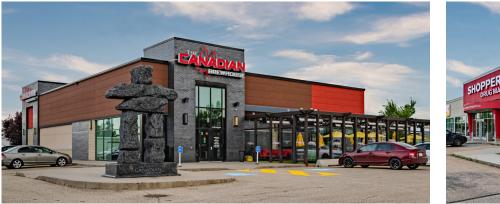

## + RETAIL SPACE FOR LEASE

WestPark Centre offers tenants excellent frontage exposure on Highway 21 when entering Fort Saskatchewan from Edmonton.

With several anchors in place, including Freson Bros Fresh Market, Shoppers Drug Mart, Tim Hortons, Wendy's, and a Canadian Brewhouse, the development already attracts significant attention. Fort Saskatchewan is just 15 minutes north of Edmonton and is a retail hotspot for the area. The city enjoys \$500M in trade area spending, an average household income of \$120k, and has seen average annual growth of 5% over the last 10 years.

| A-10 | Mr. Barber           | 1,113 SF | F    | Mr Mikes*           | 6,144 SF  |
|------|----------------------|----------|------|---------------------|-----------|
| A-11 | Leased               | 1,004 SF | G-10 | Cameron Dental      | 2,214 SF  |
| A-12 | River City Cigar Co. | 565 SF   | G-11 | Pet Planet          | 2,123 SF  |
| A-13 | Liquor Store         | 1,482 SF | G-12 | AVAILABLE           | 1,538 SF  |
| A-14 | Funky Petals         | 1,132 SF | Н    | Freson Bros*        | 44,900 SF |
| A-15 | Wok N' Go            | 987 SF   | J    | Shoppers Drug Mart* | 18,000 SF |
| A-16 | AVAILABLE            | 1,997 SF | K-10 | Liquor House*       | 3,000 SF  |
| В    | Life Dentistry       | 3,489 SF | K-11 | Adore Nail Salon    | 1,177 SF  |
| C-11 | AVAILABLE            | 4,994 SF | K-12 | Cannabis House      | 1,662 SF  |
| C-10 | Montessori Day Care  | 3,000 SF | L    | Best Western*       | 62,133 SF |
| D-12 | Subway               | 1,251 SF | М    | Canadian Brewhouse  | 6,590 SF  |
| D-11 | strEATS              | 1,019 SF | Ν    | Co-Op Gas Bar*      | 4,359 SF  |
| D-10 | Burger King          | 2,500 SF | 0    | Tim Hortons         | 2,500 SF  |
| E-10 | Any Time Fitness     | 5,038 SF | Р    | Wendy's*            | 3,220 SF  |
| E-11 | Leased               | 1,129 SF |      | *Owned              |           |
|      |                      |          |      |                     |           |