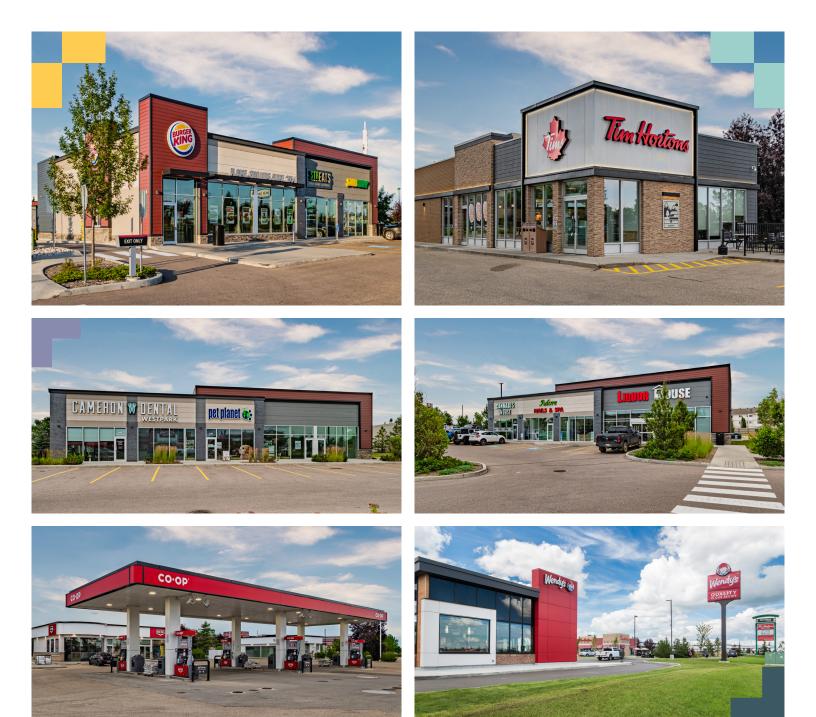

## + RETAIL SPACE FOR LEASE

WestPark Centre offers tenants excellent frontage exposure on Highway 21 when entering Fort Saskatchewan from Edmonton.

With several anchors in place, including Freson Bros Fresh Market, Shoppers Drug Mart, Tim Hortons, Wendy's, and a Canadian Brewhouse, the development already attracts significant attention. Fort Saskatchewan is just 15 minutes north of Edmonton and is a retail hotspot for the area. The city enjoys \$500M in trade area spending, an average household income of \$120k, and has seen average annual growth of 5% over the last 10 years.

| A-10 | Mr. Barber           | 1,113 SF | F    | Mr Mikes*           | 6,144 SF  |
|------|----------------------|----------|------|---------------------|-----------|
| A-11 | Leased               | 1,004 SF | G-10 | Cameron Dental      | 2,214 SF  |
| A-12 | River City Cigar Co. | 565 SF   | G-11 | Pet Planet          | 2,123 SF  |
| A-13 | Liquor Store         | 1,482 SF | G-12 | AVAILABLE           | 1,538 SF  |
| A-14 | Funky Petals         | 1,132 SF | Н    | Freson Bros*        | 44,900 SF |
| A-15 | Wok N' Go            | 987 SF   | J    | Shoppers Drug Mart* | 18,000 SF |
| A-16 | AVAILABLE            | 1,997 SF | K-10 | Liquor House*       | 3,000 SF  |
| В    | Life Dentistry       | 3,489 SF | K-11 | Adore Nail Salon    | 1,177 SF  |
| C-11 | AVAILABLE            | 4,994 SF | K-12 | Cannabis House      | 1,662 SF  |
| C-10 | Montessori Day Care  | 3,000 SF | L    | Best Western*       | 62,133 SF |
| D-12 | Subway               | 1,251 SF | М    | Canadian Brewhouse  | 6,590 SF  |
| D-11 | strEATS              | 1,019 SF | Ν    | Co-Op Gas Bar*      | 4,359 SF  |
| D-10 | Burger King          | 2,500 SF | 0    | Tim Hortons         | 2,500 SF  |
| E-10 | Any Time Fitness     | 5,038 SF | Р    | Wendy's*            | 3,220 SF  |
| E-11 | Leased               | 1,129 SF |      | *Owned              |           |
|      |                      |          |      |                     |           |