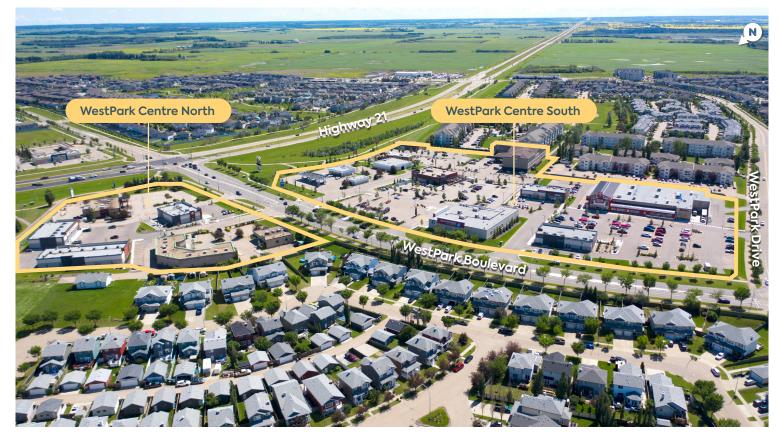

## + RETAIL SPACE FOR LEASE

WestPark Centre offers tenants excellent frontage exposure on Highway 21 when entering Fort Saskatchewan from Edmonton.

With several anchors in place, including Freson Bros Fresh Market, Shoppers Drug Mart, Tim Hortons, Wendy's, and a Canadian Brewhouse, the development already attracts significant attention. Fort Saskatchewan is just 15 minutes north of Edmonton and is a retail hotspot for the area. The city enjoys \$500M in trade area spending, an average household income of \$120k, and has seen average annual growth of 5% over the last 10 years.

- Exposure to over 21,000 vehicles per day on Hwy 21
- Strong anchors and various services bring thousands to the site daily
- Quality facades and architecture provide an attractive foundation for your brand