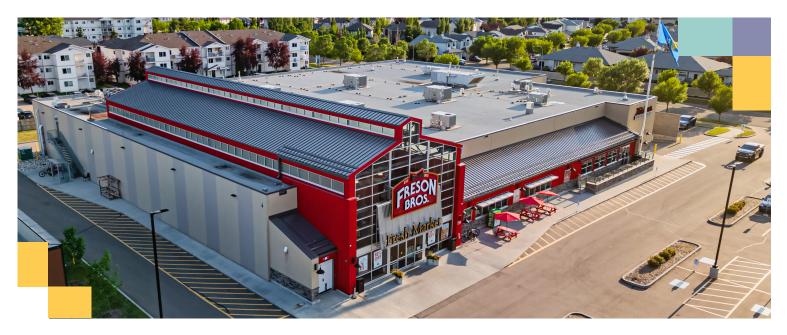

## + RETAIL SPACE FOR LEASE

WestPark Centre offers tenants excellent frontage exposure on Highway 21 when entering Fort Saskatchewan from Edmonton.

With several anchors in place, including Freson Bros Fresh Market, Shoppers Drug Mart, Tim Hortons, Wendy's, and a Canadian Brewhouse, the development already attracts significant attention. Fort Saskatchewan is just 15 minutes north of Edmonton and is a retail hotspot for the area. The city enjoys \$500M in trade area spending, an average household income of \$120k, and has seen average annual growth of 5% over the last 10 years.

| A-10 | Mr. Barber           | 1,113 SF | F    | Mr Mikes*           | 6,144 SF  |
|------|----------------------|----------|------|---------------------|-----------|
| A-11 | Leased               | 1,004 SF | G-10 | Cameron Dental      | 2,214 SF  |
| A-12 | River City Cigar Co. | 565 SF   | G-11 | Pet Planet          | 2,123 SF  |
| A-13 | Liquor Store         | 1,482 SF | G-12 | AVAILABLE           | 1,538 SF  |
| A-14 | Funky Petals         | 1,132 SF | Н    | Freson Bros*        | 44,900 SF |
| A-15 | Wok N' Go            | 987 SF   | J    | Shoppers Drug Mart* | 18,000 SF |
| A-16 | AVAILABLE            | 1,997 SF | K-10 | Liquor House*       | 3,000 SF  |
| В    | Life Dentistry       | 3,489 SF | K-11 | Adore Nail Salon    | 1,177 SF  |
| C-11 | AVAILABLE            | 4,994 SF | K-12 | Cannabis House      | 1,662 SF  |
| C-10 | Montessori Day Care  | 3,000 SF | L    | Best Western*       | 62,133 SF |
| D-12 | Subway               | 1,251 SF | М    | Canadian Brewhouse  | 6,590 SF  |
| D-11 | strEATS              | 1,019 SF | Ν    | Co-Op Gas Bar*      | 4,359 SF  |
| D-10 | Burger King          | 2,500 SF | 0    | Tim Hortons         | 2,500 SF  |
| E-10 | Any Time Fitness     | 5,038 SF | Р    | Wendy's*            | 3,220 SF  |
| E-11 | Leased               | 1,129 SF |      | *Owned              |           |
|      |                      |          |      |                     |           |