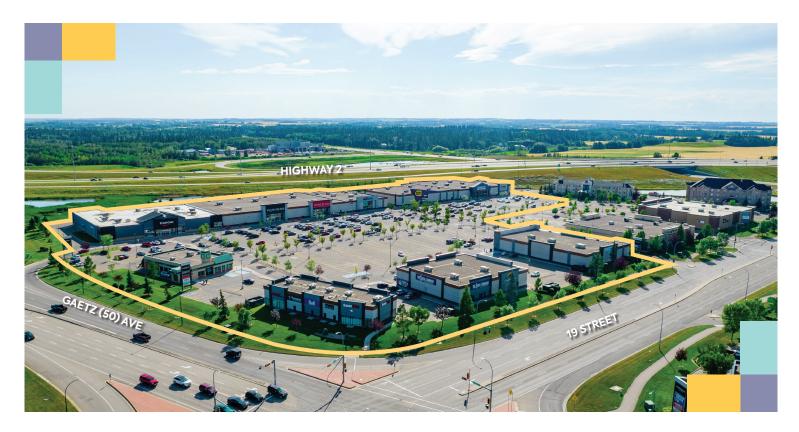

### **+ RETAIL SPACE FOR LEASE**

Southpointe Plaza is a regional power centre conveniently located in a high traffic area just off the Queen Elizabeth II Highway in Red Deer.

The Southpointe retail node, which includes Southpointe Plaza and its neighbours, Southpointe Common and Southpointe Junction, is an important service centre for central Alberta. The site is home to several prominent retailers, including Winners, HomeSense, Bed Bath & Beyond, PetSmart, Old Navy, Sport Chek and Best Buy.

- Property façade has been recently upgraded
- Part of Qualico Properties' expansive Southpointe retail node
- Attracts customers from across central Alberta
- Longstanding service centre for the region