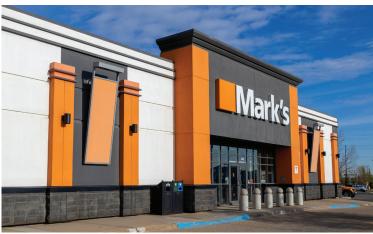

| Α | Plato's Closet        | 4,567 SF  | H-10 | Atmosphere        | 6,581 SF |
|---|-----------------------|-----------|------|-------------------|----------|
| В | Mark's Work           | 25,557 SF | H-11 | The Shoe Company  | 4,600 SF |
|   | Wearhouse             |           | J-10 | GameStop          | 1,496 SF |
| С | Best Buy              | 25,920 SF | J-11 | Freshii           | 1,033 SF |
| D | Old Navy              | 15,329 SF | J-12 | Bell              | 1,143 SF |
| Е | PetSmart              | 16,155 SF | J-13 | Maverick's Donuts | 1,127 SF |
| F | Winners/Home<br>Sense | 53,931 SF | J-14 | Sally Beauty      | 1,484 SF |
| G | Sport Chek            | 35,952 SF | K    | TD Bank           | 5,979 SF |