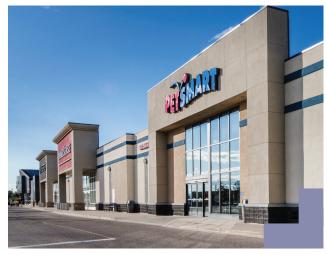

### **+ RETAIL SPACE FOR LEASE**

Southpointe Plaza is a regional power centre conveniently located in a high traffic area just off the Queen Elizabeth II Highway in Red Deer.

The Southpointe retail node, which includes Southpointe Plaza and its neighbours, Southpointe Common and Southpointe Junction, is an important service centre for central Alberta. The site is home to several prominent retailers, including Winners, HomeSense, Bed Bath & Beyond, PetSmart, Old Navy, Sport Chek and Best Buy.

| Α | Plato's Closet        | 4,567 SF  | H-10 | Atmosphere        | 6,581 SF |
|---|-----------------------|-----------|------|-------------------|----------|
| В | Mark's Work           | 25,557 SF | H-11 | The Shoe Company  | 4,600 SF |
|   | Wearhouse             |           | J-10 | GameStop          | 1,496 SF |
| С | Best Buy              | 25,920 SF | J-11 | Freshii           | 1,033 SF |
| D | Old Navy              | 15,329 SF | J-12 | Bell              | 1,143 SF |
| Е | PetSmart              | 16,155 SF | J-13 | Maverick's Donuts | 1,127 SF |
| F | Winners/Home<br>Sense | 53,931 SF | J-14 | Sally Beauty      | 1,484 SF |
| G | Sport Chek            | 35,952 SF | K    | TD Bank           | 5,979 SF |