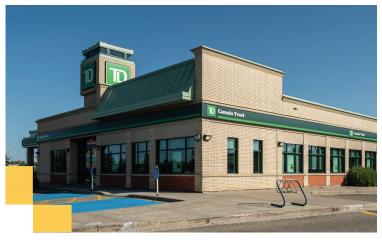

| Α | Plato's Closet        | 4,567 SF  | H-10 | Atmosphere        | 6,581 SF |
|---|-----------------------|-----------|------|-------------------|----------|
| В | Mark's Work           | 25,557 SF | H-11 | The Shoe Company  | 4,600 SF |
|   | Wearhouse             |           | J-10 | GameStop          | 1,496 SF |
| С | Best Buy              | 25,920 SF | J-11 | Freshii           | 1,033 SF |
| D | Old Navy              | 15,329 SF | J-12 | Bell              | 1,143 SF |
| Е | PetSmart              | 16,155 SF | J-13 | Maverick's Donuts | 1,127 SF |
| F | Winners/Home<br>Sense | 53,931 SF | J-14 | Sally Beauty      | 1,484 SF |
| G | Sport Chek            | 35,952 SF | K    | TD Bank           | 5,979 SF |