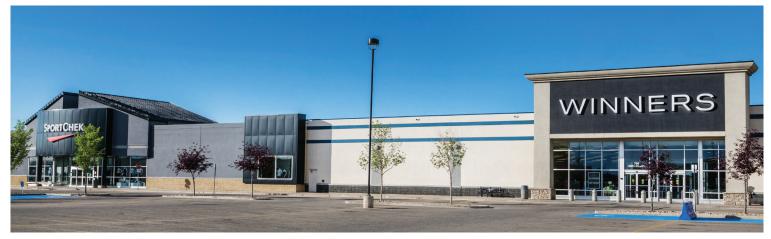

### **+ RETAIL SPACE FOR LEASE**

Southpointe Plaza is a regional power centre conveniently located in a high traffic area just off the Queen Elizabeth II Highway in Red Deer.

The Southpointe retail node, which includes Southpointe Plaza and its neighbours, Southpointe Common and Southpointe Junction, is an important service centre for central Alberta. The site is home to several prominent retailers, including Winners, HomeSense, Bed Bath & Beyond, PetSmart, Old Navy, Sport Chek and Best Buy.

| Α | Plato's Closet        | 4,567 SF  | H-10 | Atmosphere        | 6,581 SF |
|---|-----------------------|-----------|------|-------------------|----------|
| В | Mark's Work           | 25,557 SF | H-11 | The Shoe Company  | 4,600 SF |
|   | Wearhouse             |           | J-10 | GameStop          | 1,496 SF |
| С | Best Buy              | 25,920 SF | J-11 | Freshii           | 1,033 SF |
| D | Old Navy              | 15,329 SF | J-12 | Bell              | 1,143 SF |
| Е | PetSmart              | 16,155 SF | J-13 | Maverick's Donuts | 1,127 SF |
| F | Winners/Home<br>Sense | 53,931 SF | J-14 | Sally Beauty      | 1,484 SF |
| G | Sport Chek            | 35,952 SF | K    | TD Bank           | 5,979 SF |