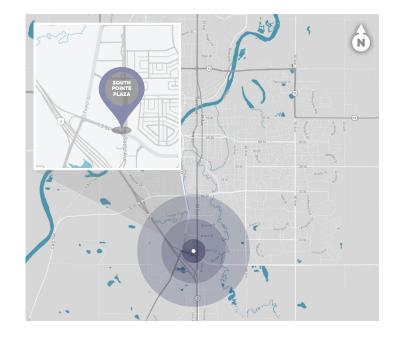

## + AREA DEMOGRAPHICS

**Southpointe Plaza** 

#### **POPULATION**

| 1 KM  | 3 KM   | 5 KM   |
|-------|--------|--------|
| 1,682 | 21,762 | 61,871 |

#### **HOUSEHOLDS**

| 1 KM | 3 KM  | 5 KM   |
|------|-------|--------|
| 782  | 9,198 | 25,492 |

#### **AVERAGE INCOME**

| 1 KM      | 3 KM      | 5 KM      |
|-----------|-----------|-----------|
| \$126,643 | \$123,487 | \$120,979 |

#### **VEHICLES PER DAY**

Approx. 72,000 along Gaetz Avenue