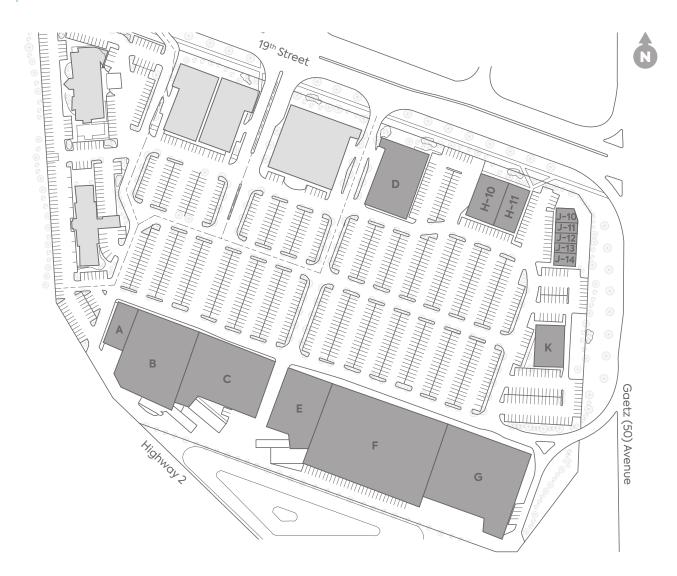

| Α | Plato's Closet        | 4,567 SF  | H-10 | Atmosphere        | 6,581 SF |
|---|-----------------------|-----------|------|-------------------|----------|
| В | Mark's Work           | 25,557 SF | H-11 | The Shoe Company  | 4,600 SF |
|   | Wearhouse             |           | J-10 | GameStop          | 1,496 SF |
| С | Best Buy              | 25,920 SF | J-11 | Freshii           | 1,033 SF |
| D | Old Navy              | 15,329 SF | J-12 | Bell              | 1,143 SF |
| Е | PetSmart              | 16,155 SF | J-13 | Maverick's Donuts | 1,127 SF |
| F | Winners/Home<br>Sense | 53,931 SF | J-14 | Sally Beauty      | 1,484 SF |
| G | Sport Chek            | 35,952 SF | K    | TD Bank           | 5,979 SF |