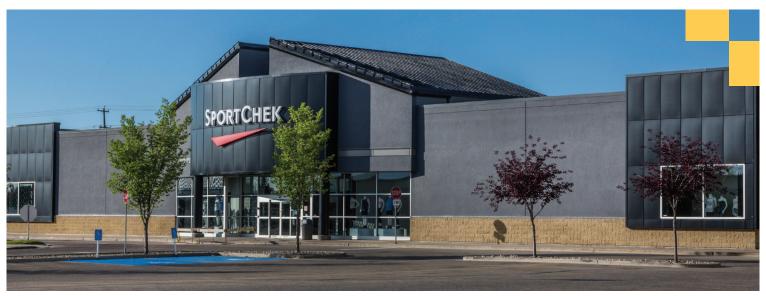

### **+ RETAIL SPACE FOR LEASE**

Southpointe Plaza is a regional power centre conveniently located in a high traffic area just off the Queen Elizabeth II Highway in Red Deer.

The Southpointe retail node, which includes Southpointe Plaza and its neighbours, Southpointe Common and Southpointe Junction, is an important service centre for central Alberta. The site is home to several prominent retailers, including Winners, HomeSense, Bed Bath & Beyond, PetSmart, Old Navy, Sport Chek and Best Buy.

| Α | Plato's Closet        | 4,567 SF  | H-10 | Atmosphere        | 6,581 SF |
|---|-----------------------|-----------|------|-------------------|----------|
| В | Mark's Work           | 25,557 SF | H-11 | The Shoe Company  | 4,600 SF |
|   | Wearhouse             |           | J-10 | GameStop          | 1,496 SF |
| С | Best Buy              | 25,920 SF | J-11 | Freshii           | 1,033 SF |
| D | Old Navy              | 15,329 SF | J-12 | Bell              | 1,143 SF |
| Е | PetSmart              | 16,155 SF | J-13 | Maverick's Donuts | 1,127 SF |
| F | Winners/Home<br>Sense | 53,931 SF | J-14 | Sally Beauty      | 1,484 SF |
| G | Sport Chek            | 35,952 SF | K    | TD Bank           | 5,979 SF |