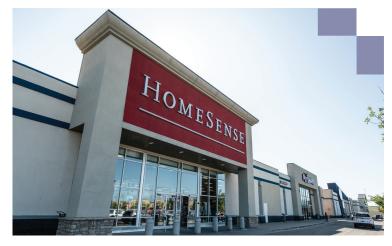

| Α | Plato's Closet        | 4,567 SF  | H-10 | Atmosphere        | 6,581 SF |
|---|-----------------------|-----------|------|-------------------|----------|
| В | Mark's Work           | 25,557 SF | H-11 | The Shoe Company  | 4,600 SF |
|   | Wearhouse             |           | J-10 | GameStop          | 1,496 SF |
| С | Best Buy              | 25,920 SF | J-11 | Freshii           | 1,033 SF |
| D | Old Navy              | 15,329 SF | J-12 | Bell              | 1,143 SF |
| Е | PetSmart              | 16,155 SF | J-13 | Maverick's Donuts | 1,127 SF |
| F | Winners/Home<br>Sense | 53,931 SF | J-14 | Sally Beauty      | 1,484 SF |
| G | Sport Chek            | 35,952 SF | K    | TD Bank           | 5,979 SF |