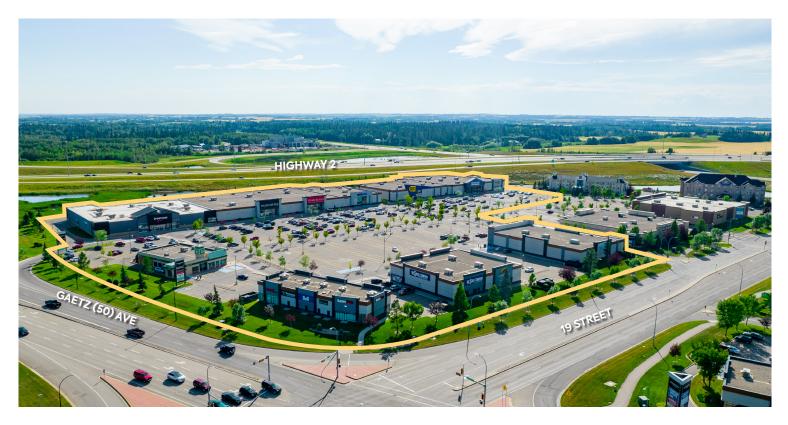

#### + RETAIL SPACE FOR LEASE

Southpointe Plaza is a regional power centre conveniently located in a high traffic area just off the Queen Elizabeth II Highway in Red Deer.

The Southpointe retail node, which includes Southpointe Plaza and its neighbours, Southpointe Common and Southpointe Junction, is an important service centre for central Alberta. The site is home to several prominent retailers, including Winners, HomeSense, Bed Bath & Beyond, PetSmart, Old Navy, Sport Chek and Best Buy.

- Property façade has been recently upgraded
- Part of Qualico Properties' expansive Southpointe retail node
- Attracts customers from across central Alberta
- Longstanding service centre for the region