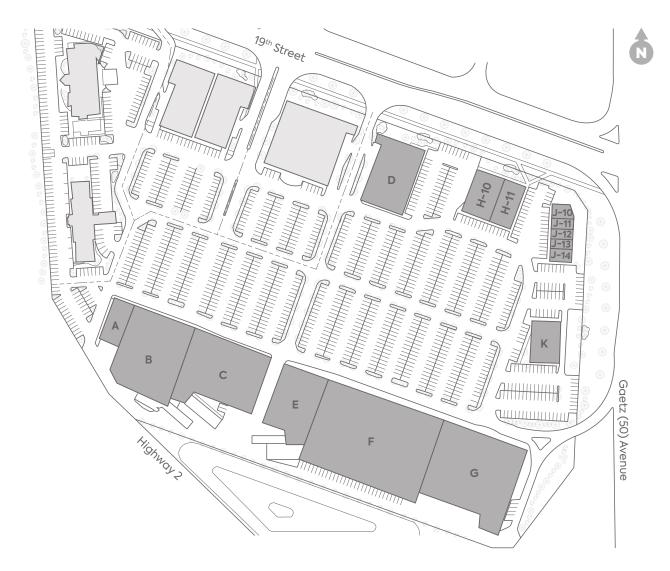

| Α | Plato's Closet           | 4,567 SF  | H-10 | Atmosphere        | 6,581 SF |
|---|--------------------------|-----------|------|-------------------|----------|
| В | Mark's Work<br>Wearhouse | 25,557 SF | H-11 | The Shoe Company  | 4,600 SF |
|   |                          |           | J-10 | GameStop          | 1,496 SF |
| С | Best Buy                 | 25,920 SF | J-11 | Freshii           | 1,033 SF |
| D | Old Navy                 | 15,329 SF | J-12 | Bell              | 1,143 SF |
| Е | PetSmart                 | 16,155 SF | J-13 | Maverick's Donuts | 1,127 SF |
| F | Winners/Home             | 53,931 SF | J-14 | Sally Beauty      | 1,484 SF |
|   | Sense                    |           | V    | TD Bank           | 5,979 SF |
| G | Sport Chek               | 35,952 SF | K    |                   | J,979 JF |