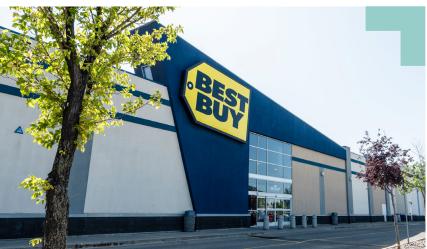

## **+** RETAIL SPACE FOR LEASE

Southpointe Plaza is a regional power centre conveniently located in a high traffic area just off the Queen Elizabeth II Highway in Red Deer.

The Southpointe retail node, which includes Southpointe Plaza and its neighbours, Southpointe Common and Southpointe Junction, is an important service centre for central Alberta. The site is home to several prominent retailers, including Winners, HomeSense, Bed Bath & Beyond, PetSmart, Old Navy, Sport Chek and Best Buy.

| Α | Plato's Closet        | 4,567 SF  | H-10 | Atmosphere        | 6,581 SF |
|---|-----------------------|-----------|------|-------------------|----------|
| В | Mark's Work           | 25,557 SF | H-11 | The Shoe Company  | 4,600 SF |
|   | Wearhouse             |           | J-10 | GameStop          | 1,496 SF |
| С | Best Buy              | 25,920 SF | J-11 | Freshii           | 1,033 SF |
| D | Old Navy              | 15,329 SF | J-12 | Bell              | 1,143 SF |
| Е | PetSmart              | 16,155 SF | J-13 | Maverick's Donuts | 1,127 SF |
| F | Winners/Home<br>Sense | 53,931 SF | J-14 | Sally Beauty      | 1,484 SF |
| G | Sport Chek            | 35,952 SF | K    | TD Bank           | 5,979 SF |