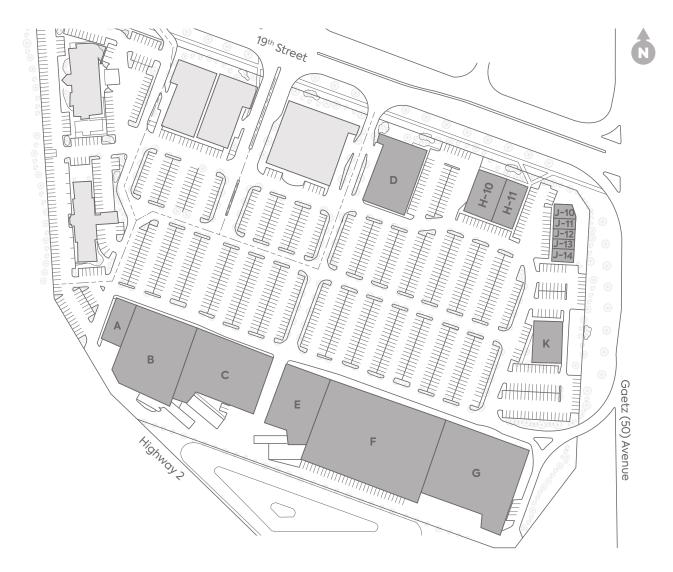

# SITE PLAN +

Southpointe Plaza

The specifications, site plan(s) and rendering(s) depicted herein are proposed, represent the current expectation of the layout of the development and are subject to change by Qualico from time to time without notice. Demographics data collected from Environics Analytics.

| Α | Plato's Closet        | 4,567 SF  | H-10 | Atmosphere        | 6,581 SF |
|---|-----------------------|-----------|------|-------------------|----------|
| В | Mark's Work           | 25,557 SF | H-11 | The Shoe Company  | 4,600 SF |
|   | Wearhouse             |           | J-10 | GameStop          | 1,496 SF |
| С | Best Buy              | 25,920 SF | J-11 | Freshii           | 1,033 SF |
| D | Old Navy              | 15,329 SF | J-12 | Bell              | 1,143 SF |
| Е | PetSmart              | 16,155 SF | J-13 | Maverick's Donuts | 1,127 SF |
| F | Winners/Home<br>Sense | 53,931 SF | J-14 | Sally Beauty      | 1,484 SF |
| G | Sport Chek            | 35,952 SF | K    | TD Bank           | 5,979 SF |