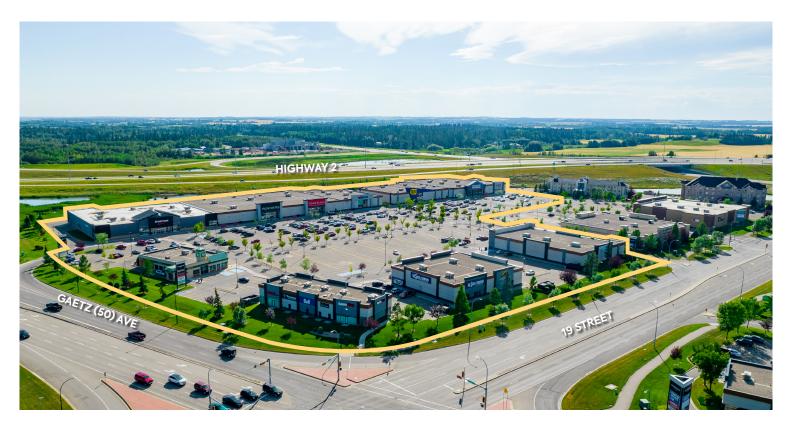

## **+** RETAIL SPACE FOR LEASE

Southpointe Plaza is a regional power centre conveniently located in a high traffic area just off the Queen Elizabeth II Highway in Red Deer.

The Southpointe retail node, which includes Southpointe Plaza and its neighbours, Southpointe Common and Southpointe Junction, is an important service centre for central Alberta. The site is home to several prominent retailers, including Winners, HomeSense, Bed Bath & Beyond, PetSmart, Old Navy, Sport Chek and Best Buy.