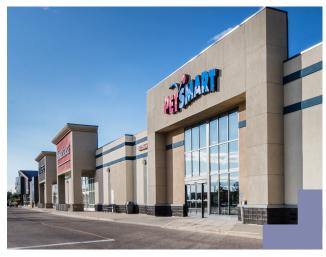

## **+** RETAIL SPACE FOR LEASE

Southpointe Plaza is a regional power centre conveniently located in a high traffic area just off the Queen Elizabeth II Highway in Red Deer.

The Southpointe retail node, which includes Southpointe Plaza and its neighbours, Southpointe Common and Southpointe Junction, is an important service centre for central Alberta. The site is home to several prominent retailers, including Winners, HomeSense, Bed Bath & Beyond, PetSmart, Old Navy, Sport Chek and Best Buy.

| Α | Plato's Closet        | 4,567 SF  | H-10 | Atmosphere        | 6,581 SF |
|---|-----------------------|-----------|------|-------------------|----------|
| В | Mark's Work           | 25,557 SF | H-11 | The Shoe Company  | 4,600 SF |
|   | Wearhouse             |           | J-10 | GameStop          | 1,496 SF |
| С | Best Buy              | 25,920 SF | J-11 | Freshii           | 1,033 SF |
| D | Old Navy              | 15,329 SF | J-12 | Bell              | 1,143 SF |
| Е | PetSmart              | 16,155 SF | J-13 | Maverick's Donuts | 1,127 SF |
| F | Winners/Home<br>Sense | 53,931 SF | J-14 | Sally Beauty      | 1,484 SF |
| G | Sport Chek            | 35,952 SF | K    | TD Bank           | 5,979 SF |