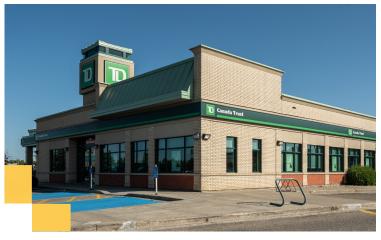

| Α | Plato's Closet        | 4,567 SF  | H-10 | Atmosphere        | 6,581 SF |
|---|-----------------------|-----------|------|-------------------|----------|
| В | Mark's Work           | 25,557 SF | H-11 | The Shoe Company  | 4,600 SF |
|   | Wearhouse             |           | J-10 | GameStop          | 1,496 SF |
| С | Best Buy              | 25,920 SF | J-11 | Freshii           | 1,033 SF |
| D | Old Navy              | 15,329 SF | J-12 | Bell              | 1,143 SF |
| Е | PetSmart              | 16,155 SF | J-13 | Maverick's Donuts | 1,127 SF |
| F | Winners/Home<br>Sense | 53,931 SF | J-14 | Sally Beauty      | 1,484 SF |
| G | Sport Chek            | 35,952 SF | K    | TD Bank           | 5,979 SF |