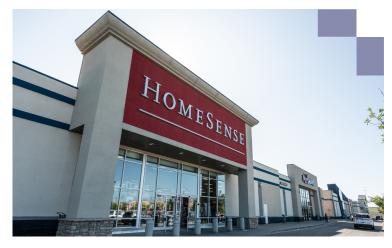

| Α | Plato's Closet        | 4,567 SF  | H-10 | Atmosphere        | 6,581 SF |
|---|-----------------------|-----------|------|-------------------|----------|
| В | Mark's Work           | 25,557 SF | H-11 | The Shoe Company  | 4,600 SF |
|   | Wearhouse             |           | J-10 | GameStop          | 1,496 SF |
| С | Best Buy              | 25,920 SF | J-11 | Freshii           | 1,033 SF |
| D | Old Navy              | 15,329 SF | J-12 | Bell              | 1,143 SF |
| Е | PetSmart              | 16,155 SF | J-13 | Maverick's Donuts | 1,127 SF |
| F | Winners/Home<br>Sense | 53,931 SF | J-14 | Sally Beauty      | 1,484 SF |
| G | Sport Chek            | 35,952 SF | K    | TD Bank           | 5,979 SF |