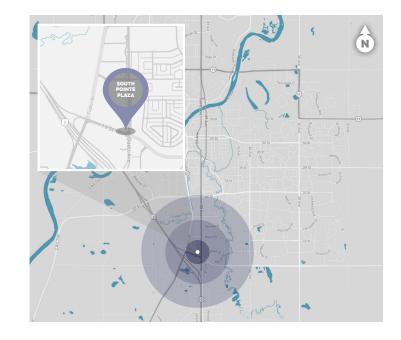

## **AREA DEMOGRAPHICS**

Southpointe Plaza

#### **POPULATION**

| 1 KM  | 3 KM   | 5 KM   |
|-------|--------|--------|
| 1,682 | 21,762 | 61,871 |

#### **HOUSEHOLDS**

| 1 KM | 3 KM | 5 KM   |
|------|------|--------|
| 782  | 9198 | 25 492 |

#### **AVERAGE INCOME**

| 1KM       | 3 KM      | 5 KM      |
|-----------|-----------|-----------|
| \$126,643 | \$123,487 | \$120,979 |