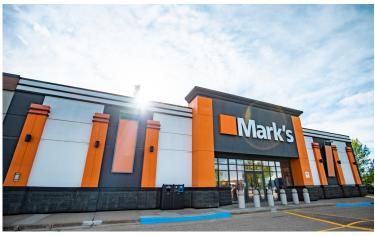

| Α | Plato's Closet        | 4,567 SF  | H-10 | Atmosphere        | 6,581 SF |
|---|-----------------------|-----------|------|-------------------|----------|
| В | Mark's Work           | 25,557 SF | H-11 | The Shoe Company  | 4,600 SF |
|   | Wearhouse             |           | J-10 | GameStop          | 1,496 SF |
| С | Best Buy              | 25,920 SF | J-11 | Freshii           | 1,033 SF |
| D | Old Navy              | 15,329 SF | J-12 | Bell              | 1,143 SF |
| Е | PetSmart              | 16,155 SF | J-13 | Maverick's Donuts | 1,127 SF |
| F | Winners/Home<br>Sense | 53,931 SF | J-14 | Sally Beauty      | 1,484 SF |
| G | Sport Chek            | 35,952 SF | K    | TD Bank           | 5,979 SF |