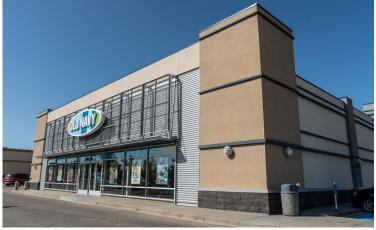

| Α | Plato's Closet        | 4,567 SF  | H-10 | Atmosphere        | 6,581 SF |
|---|-----------------------|-----------|------|-------------------|----------|
| В | Mark's Work           | 25,557 SF | H-11 | The Shoe Company  | 4,600 SF |
|   | Wearhouse             |           | J-10 | GameStop          | 1,496 SF |
| С | Best Buy              | 25,920 SF | J-11 | Freshii           | 1,033 SF |
| D | Old Navy              | 15,329 SF | J-12 | Bell              | 1,143 SF |
| Е | PetSmart              | 16,155 SF | J-13 | Maverick's Donuts | 1,127 SF |
| F | Winners/Home<br>Sense | 53,931 SF | J-14 | Sally Beauty      | 1,484 SF |
| G | Sport Chek            | 35,952 SF | K    | TD Bank           | 5,979 SF |