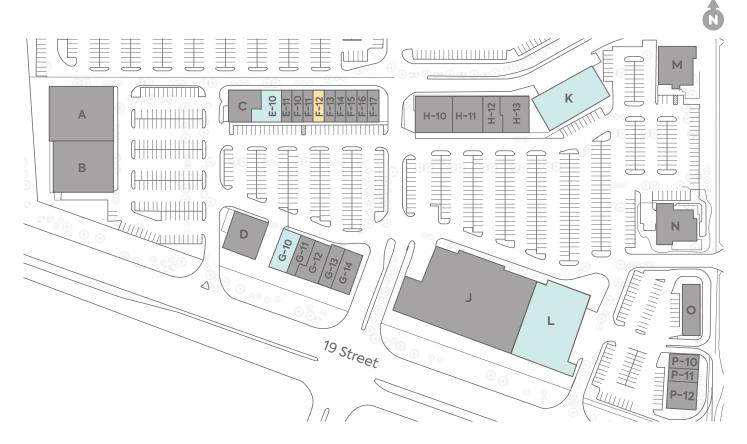

| Α    | Mark's                    | 12,790 SF | G-12 | Red Deer Sewing    | 3,024 SF  |
|------|---------------------------|-----------|------|--------------------|-----------|
| В    | Alberta Motor Association | 10,929 SF | G-13 | Bone & Biscuit     | 2,012 SF  |
| С    | Crumbl Cookies            | 2,565 SF  |      | Leased             | 3,124 SF  |
| D    | Toad N' Turtle            | 5,029 SF  |      |                    |           |
| E-10 | AVAILABLE*                | 3,327 SF  | H-10 | Reitmans           | 5,124 SF  |
| E-11 | Noodlebox                 | 1,200 SF  | H-11 | Laura              | 4,142 SF  |
|      |                           |           | H-12 | Milano for Men     | 2,451 SF  |
| F-10 | E'Bella Nail Bar          | 1,241 SF  | H-13 | Mr. Big N' Tall    | 3,525 SF  |
| F-11 | Artemis                   | 1,231 SF  | J    | London Drugs       | 32,802 SF |
| F-12 | PENDING                   | 1,225 SF  | K    | AVAILABLE          | 9,530 SF  |
| F-13 | Just Cuts                 | 1,235 SF  | L    | AVAILABLE          | 15,828 SF |
| F-14 | Running Room              | 1,235 SF  | М    | Eastside Marios    | 5,301 SF  |
| F-15 | Cobs Bread                | 1,233 SF  | Ν    | Montana's          | 5,820 SF  |
|      |                           | 1,233 35  | 0    | A & W              | 2,611 SF  |
| F-16 | H&R Block                 | 1,277 SF  | P-10 | Second Cup         | 1,555 SF  |
| F-17 | Bar Burrito               | 1,277 SF  | P-11 | Icon Vision Care   | 1,527 SF  |
| G-10 | AVAILABLE                 | 2,701 SF  | P-12 | Southpointe Dental | 3,092 SF  |
| G-11 | Menchies                  | 1,789 SF  |      | *Demisable         | •         |