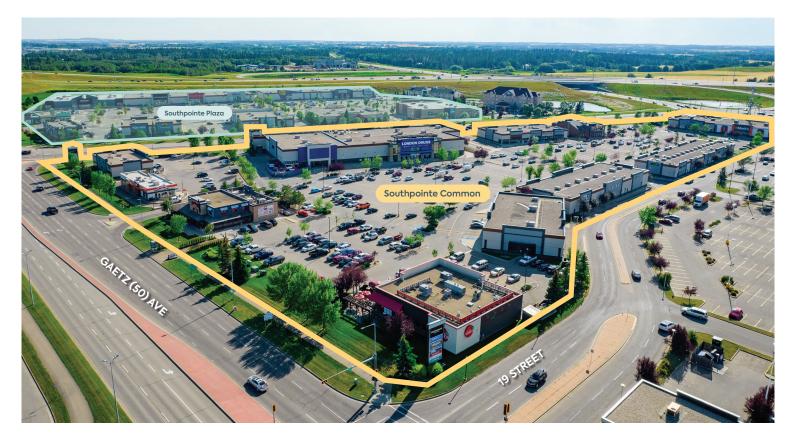

## + RETAIL SPACE FOR LEASE

Southpointe Common is a regional power centre conveniently located off the Queen Elizabeth II Highway.

The Southpointe retail node, which includes Southpointe Common and its neighbours, Southpointe Plaza and Southpointe Junction, is an important service centre for central Alberta. The site is anchored by London Drugs, Mark's, and Reitmans; shadow anchored by Walmart and Home Depot; and includes a variety of other retailers, services, and restaurants.

- Property façade has been recently upgraded
- Part of Qualico Properties' expansive Southpointe retail node
- Attracts customers from across central Alberta
- Longstanding service centre for the region