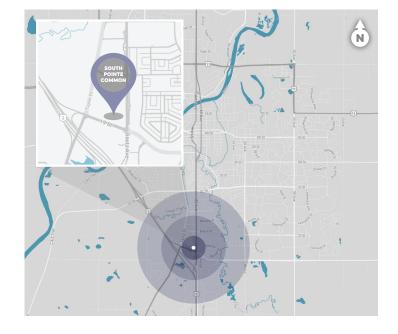

## **AREA DEMOGRAPHICS**

**Southpointe Common** 

#### **POPULATION**

**1 KM 3 KM 5 KM** 2,023 24,257 66,985

#### **HOUSEHOLDS**

 1 KM
 3 KM
 5 KM

 926
 10,178
 27,581

### **AVERAGE INCOME**

#### **VEHICLES PER DAY**

Approx. 42,218 along 19 Street and Taylor Drive