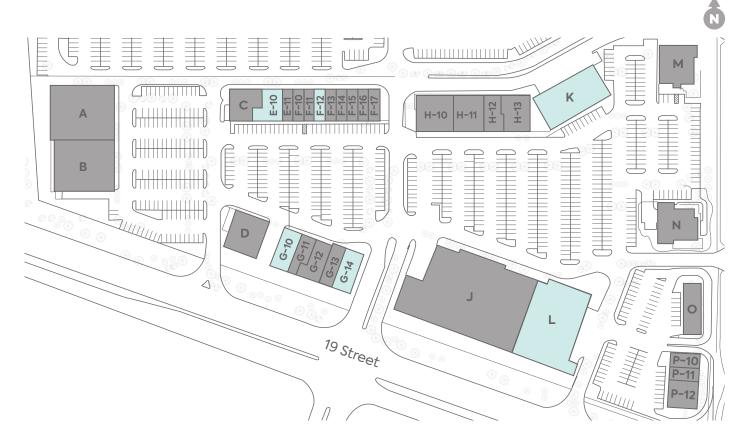

| Α    | Mark's                    | 12,790 SF | G-12 | Red Deer Sewing    | 3,024 SF  |
|------|---------------------------|-----------|------|--------------------|-----------|
| В    | Alberta Motor Association | 10,929 SF | G-13 | Bone & Biscuit     | 2,012 SF  |
| С    | Crumbl Cookies            | 2,565 SF  | G-14 |                    | 3,124 SF  |
| D    | Toad N' Turtle            | 5,029 SF  |      |                    |           |
| E-10 | AVAILABLE*                | 3,327 SF  | H-10 | Reitmans           | 5,124 SF  |
| E-11 | Noodlebox                 | 1,200 SF  | H-11 | Laura              | 4,142 SF  |
|      |                           |           | H-12 | Milano for Men     | 2,451 SF  |
| F-10 | E'Bella Nail Bar          | 1,241 SF  | H-13 | Mr. Big N' Tall    | 3,525 SF  |
| F-11 | Artemis                   | 1,231 SF  | J    | London Drugs       | 32,802 SF |
| F-12 | AVAILABLE                 | 1,225 SF  | K    | AVAILABLE          | 9,530 SF  |
| F-13 | Just Cuts                 | 1,235 SF  | L    | AVAILABLE          | 15,828 SF |
| F-14 | Running Room              | 1,235 SF  | М    | Eastside Marios    | 5,301 SF  |
| F-15 | Cobs Bread                | 1,233 SF  | Ν    | Montana's          | 5,820 SF  |
|      |                           |           | 0    | A & W              | 2,611 SF  |
| F-16 | H&R Block                 | 1,277 SF  | P-10 | Second Cup         | 1,555 SF  |
| F-17 | Bar Burrito               | 1,277 SF  | P-11 | Icon Vision Care   | 1,527 SF  |
| G-10 | AVAILABLE                 | 2,701 SF  | P-12 | Southpointe Dental | 3,092 SF  |
| G-11 | Menchies                  | 1,789 SF  |      | *Demisable         |           |