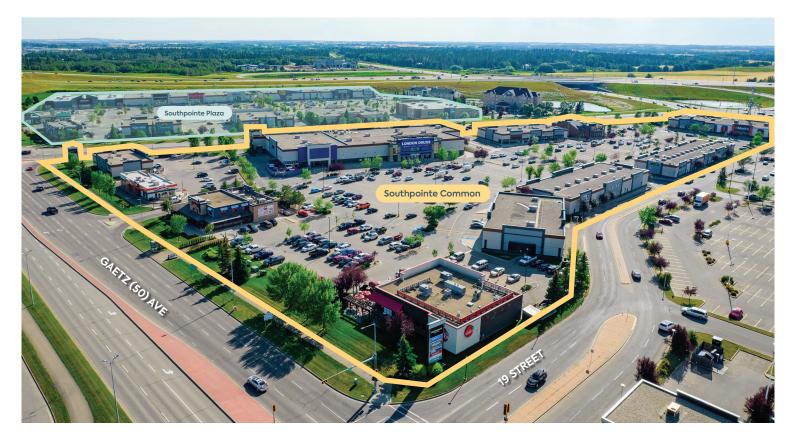

# SOUTHPOINTE COMMON

2004 - 50 AVENUE | RED DEER, AB

## + RETAIL SPACE FOR LEASE

Southpointe Common is a regional power centre conveniently located off the Queen Elizabeth II Highway.

The Southpointe retail node, which includes Southpointe Common and its neighbours, Southpointe Plaza and Southpointe Junction, is an important service centre for central Alberta. The site is anchored by London Drugs, Mark's, and Reitmans; shadow anchored by Walmart and Home Depot; and includes a variety of other retailers, services, and restaurants.

- Property façade has been recently upgraded
- Part of Qualico Properties' expansive Southpointe retail node
- Attracts customers from across central Alberta
- Longstanding service centre for the region