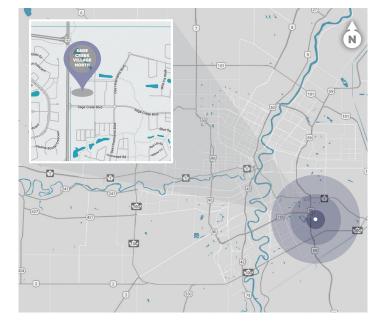

## **AREA DEMOGRAPHICS**

\*Most recent data available

Sage Creek Village North

|             | POPULATION<br>1 KM<br>8,725                                            | <b>3 KM</b><br>37,862    | <b>5 KM</b><br>93,912    |
|-------------|------------------------------------------------------------------------|--------------------------|--------------------------|
|             | HOUSEHOLD<br>1 KM<br>2,911                                             | <b>3 KM</b><br>13,968    | <b>5 KM</b><br>36,829    |
| `<br>-<br>- | <b>AVERAGE INC</b><br><b>1 KM</b><br>\$155,752                         | <b>3 KM</b><br>\$143,460 | <b>5 KM</b><br>\$117,377 |
|             | <b>VEHICLES PER DAY</b><br>23,300 on Lagimodière Boulevard<br>in 2018* |                          |                          |