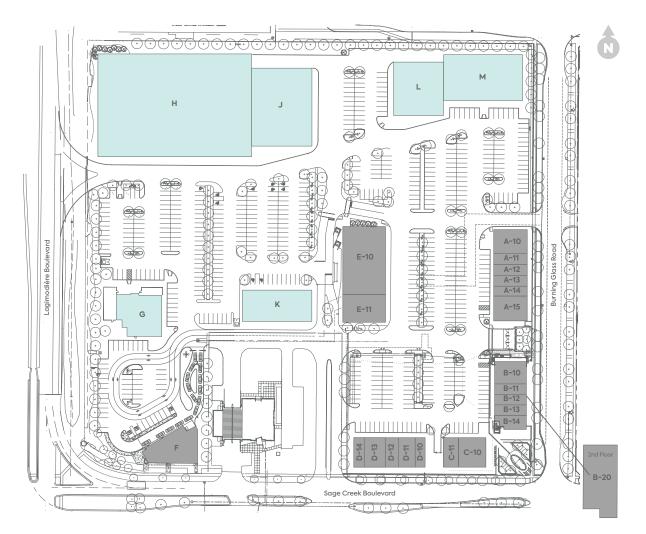

| A-10 | Charito Bakery & Pastry | 2,642 SF |
|------|-------------------------|----------|
| A-11 | OPA!                    | 1,265 SF |
| A-12 | Domino's                | 1,254 SF |
| A-13 | Luck Duck Restaurant    | 1,258 SF |
| A-14 | Supplement King         | 945 SF   |
| A-15 | Creek Village Dental    | 2,788 SF |
| B-10 | Mary Brown's            | 2,134 SF |
| B-11 | Sage Creek Eye Centre   | 1,555 SF |
| B-12 | Von Riesen Hair Co.     | 1,130 SF |
| B-13 | 9 Round Fitness         | 1,123 SF |
| B-14 | Za Pizza Bistro         | 1,523 SF |
| B-20 | Marquis Dance Academy   | 7,989 SF |

| C-10 | Santa Lucia             | 3,180 SF |
|------|-------------------------|----------|
| C-11 | Edo Japan               | 1,573 SF |
| D-10 | Tommy Gun's Barber Shop | 1,105 SF |
| D-11 | Sage Creek Massage      | 1,367 SF |
| D-12 | Bell MTS                | 1,467 SF |
| D-13 | The Joint               | 2,331 SF |
| D-14 | Lasalle Insurance       | 1,037 SF |
| E-10 | Dollarama               | 9,357 SF |
| E-11 | PetValu                 | 4,907 SF |
| F    | McDonald's              | 5,274 SF |
|      |                         |          |

**Buildings G-M:** Future developments with various demising options available