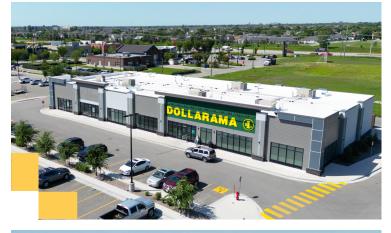

# SAGE CREEK VILLAGE NORTH

55 SAGE CREEK BLVD. | WINNIPEG, MB

#### + RETAIL SPACE FOR LEASE

Together with Sage Creek Village South, this property services the growing community of Sage Creek and the neighbouring communities to the west.

Vacancies don't last long in this developing centre. A large multi-family development to the east, an active daytime population due to nearby offices, and a growing market in the community of Sage Creek has made this a sought-after property for tenants. As development continues to the north, new construction will unlock more opportunities.

| C-10 | Santa Lucia             | 3,180 SF |
|------|-------------------------|----------|
| C-11 | Edo Japan               | 1,573 SF |
| D-10 | Tommy Gun's Barber Shop | 1,105 SF |
| D-11 | Sage Creek Massage      | 1,367 SF |
| D-12 | Bell MTS                | 1,467 SF |
| D-13 | The Joint               | 2,331 SF |
| D-14 | Lasalle Insurance       | 1,037 SF |
| E-10 | Dollarama               | 9,357 SF |
| E-11 | PetValu                 | 4,907 SF |
| F    | McDonald's              | 5,274 SF |
|      |                         |          |