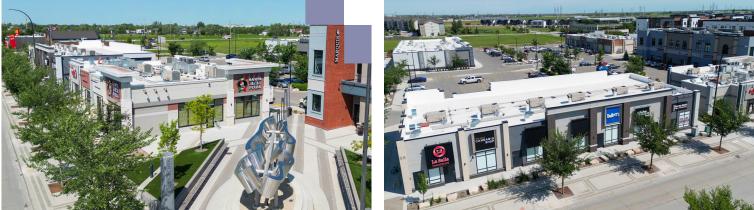

#### + RETAIL SPACE FOR LEASE

Together with Sage Creek Village South, this property services the growing community of Sage Creek and the neighbouring communities to the west.

Vacancies don't last long in this developing centre. A large multi-family development to the east, an active daytime population due to nearby offices, and a growing market in the community of Sage Creek has made this a sought-after property for tenants. As development continues to the north, new construction will unlock more opportunities.

| A-10 | Charito Bakery & Pastry | 2,642 SF |
|------|-------------------------|----------|
| A-11 | OPA!                    | 1,265 SF |
| A-12 | Domino's                | 1,254 SF |
| A-13 | Luck Duck Restaurant    | 1,258 SF |
| A-14 | Supplement King         | 945 SF   |
| A-15 | Creek Village Dental    | 2,788 SF |
| B-10 | Mary Brown's            | 2,134 SF |
| B-11 | Sage Creek Eye Centre   | 1,555 SF |
| B-12 | Von Riesen Hair Co.     | 1,130 SF |
| B-13 | 9 Round Fitness         | 1,123 SF |
| B-14 | Za Pizza Bistro         | 1,523 SF |
| B-20 | Marquis Dance Academy   | 7,989 SF |

| C-10 | Santa Lucia             | 3,180 SF |
|------|-------------------------|----------|
| C-11 | Edo Japan               | 1,573 SF |
| D-10 | Tommy Gun's Barber Shop | 1,105 SF |
| D-11 | Sage Creek Massage      | 1,367 SF |
| D-12 | Bell MTS                | 1,467 SF |
| D-13 | The Joint               | 2,331 SF |
| D-14 | Lasalle Insurance       | 1,037 SF |
| E-10 | Dollarama               | 9,357 SF |
| E-11 | PetValu                 | 4,907 SF |
| F    | McDonald's              | 5,274 SF |
|      |                         |          |

**Buildings G-M:** Future developments with various demising options available