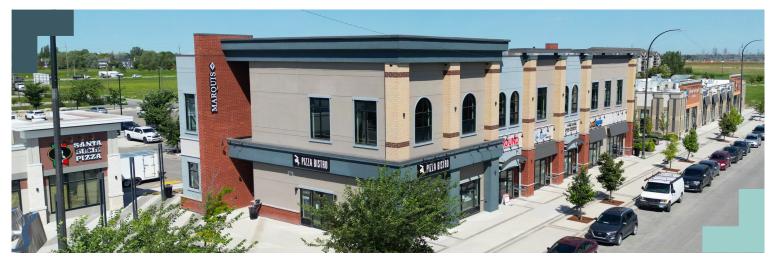

| A-10 | Charito Bakery & Pastry | 2,642 SF |
|------|-------------------------|----------|
| A-11 | OPA!                    | 1,265 SF |
| A-12 | Domino's                | 1,254 SF |
| A-13 | Luck Duck Restaurant    | 1,258 SF |
| A-14 | Supplement King         | 945 SF   |
| A-15 | Creek Village Dental    | 2,788 SF |
| B-10 | Mary Brown's            | 2,134 SF |
| B-11 | Sage Creek Eye Centre   | 1,555 SF |
| B-12 | Von Riesen Hair Co.     | 1,130 SF |
| B-13 | 9 Round Fitness         | 1,123 SF |
| B-14 | Za Pizza Bistro         | 1,523 SF |
| B-20 | Marquis Dance Academy   | 7,989 SF |

| C-10 | Santa Lucia             | 3,180 SF |
|------|-------------------------|----------|
| C-11 | Edo Japan               | 1,573 SF |
| D-10 | Tommy Gun's Barber Shop | 1,105 SF |
| D-11 | Sage Creek Massage      | 1,367 SF |
| D-12 | Bell MTS                | 1,467 SF |
| D-13 | The Joint               | 2,331 SF |
| D-14 | Lasalle Insurance       | 1,037 SF |
| E-10 | Dollarama               | 9,357 SF |
| E-11 | PetValu                 | 4,907 SF |
| F    | McDonald's              | 5,274 SF |
|      |                         |          |