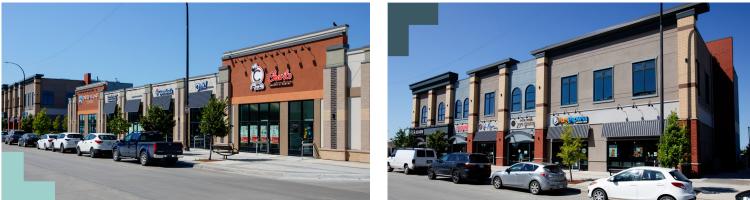

| A-10 | Charito Bakery & Pastry | 2,642 SF |
|------|-------------------------|----------|
| A-11 | OPA!                    | 1,265 SF |
| A-12 | Domino's                | 1,254 SF |
| A-13 | Luck Duck Restaurant    | 1,258 SF |
| A-14 | Supplement King         | 945 SF   |
| A-15 | Creek Village Dental    | 2,788 SF |
| B-10 | Mary Brown's            | 2,134 SF |
| B-11 | Sage Creek Eye Centre   | 1,555 SF |
| B-12 | Von Riesen Hair Co.     | 1,130 SF |
| B-13 | 9 Round Fitness         | 1,123 SF |
| B-14 | Za Pizza Bistro         | 1,523 SF |
| B-20 | Marquis Dance Academy   | 7,989 SF |

| C-10 | Santa Lucia             | 3,180 SF |
|------|-------------------------|----------|
| C-11 | Edo Japan               | 1,573 SF |
| D-10 | Tommy Gun's Barber Shop | 1,105 SF |
| D-11 | Sage Creek Massage      | 1,367 SF |
| D-12 | Bell MTS                | 1,467 SF |
| D-13 | The Joint               | 2,331 SF |
| D-14 | Lasalle Insurance       | 1,037 SF |
| E-10 | Dollarama               | 9,357 SF |
| E-11 | PetValu                 | 4,907 SF |
| F    | McDonald's              | 5,274 SF |
|      |                         |          |