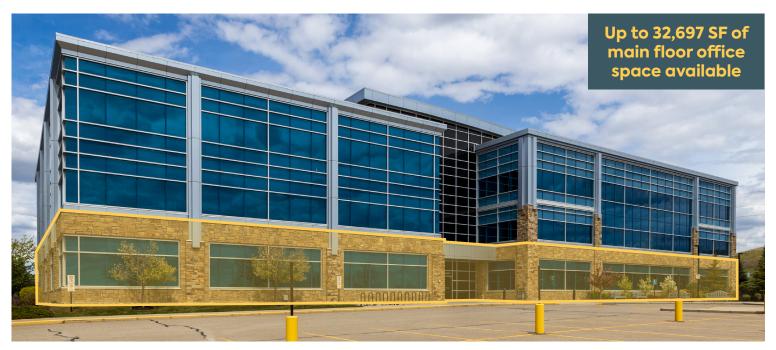

# **QUALICO PARKSIDE**

37 QUARRY PARK BLVD. SE | CALGARY, AB

## OFFICE SPACE FOR LEASE

This beautiful main floor office space is located along Quarry Park Boulevard just 2 minutes off Deerfoot Trail and Glenmore Trail.

The building is only a short walk from a retail hub that includes a Co-Op grocery store with a pharmacy and a Wine and Spirits retailer, Chopped-Leaf, Starbucks, Mucho Burrito, The Park Restaurant, Original Joes, and a TD Canada Trust Bank. The office space is also adjacent to the Quarry Park Library and Remington YMCA.

### **MAIN FLOOR**

Up to **32,697 SF** of office space available – demising options available.

The specifications, site plan(s) and rendering(s) depicted herein are proposed, represent the current expectation of the layout of the development and are subject to change by Qualico from time to time without notice. Demographics data collected from Environics Analytics.