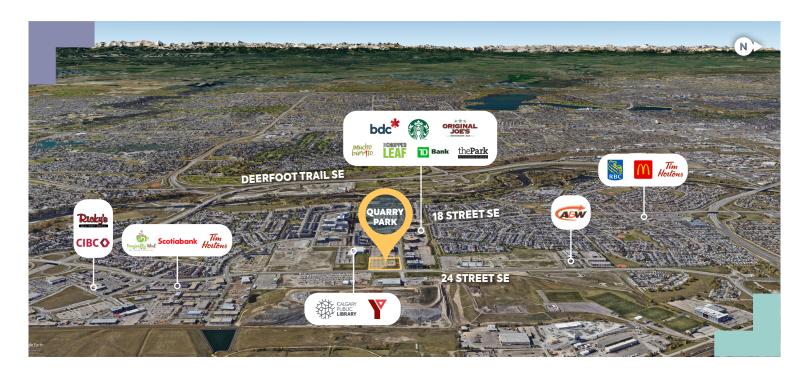

## OFFICE SPACE FOR LEASE

This beautiful main floor office space is located along Quarry Park Boulevard just 2 minutes off Deerfoot Trail and Glenmore Trail.

The building is only a short walk from a retail hub that includes a Co-Op grocery store with a pharmacy and a Wine and Spirits retailer, Chopped-Leaf, Starbucks, Mucho Burrito, The Park Restaurant, Original Joes, and a TD Canada Trust Bank. The office space is also adjacent to the Quarry Park Library and Remington YMCA.

#### **RESTAURANTS & SHOPPING**

Several restaurants are in the surrounding area, providing employees with ample dining opportunities. Aside from the many sit-down and quick-serve options that are a short walk west of the office, there are several other quick-serve restaurants a short drive away.