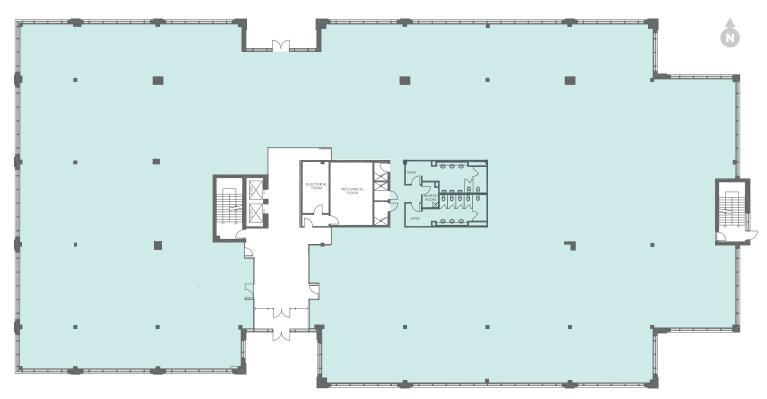

### **MAIN FLOOR**

Up to **32,697 SF** of office space available – demising options available.

The specifications, site plan(s) and rendering(s) depicted herein are proposed, represent the current expectation of the layout of the development and are subject to change by Qualico from time to time without notice. Demographics data collected from Environics Analytics.