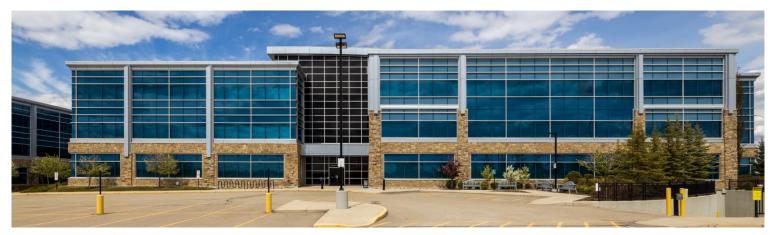

# **QUALICO PARKSIDE**

37 QUARRY PARK BLVD. SE | CALGARY, AB

## OFFICE SPACE FOR LEASE

This beautiful main floor office space is located along Quarry Park Boulevard just 2 minutes off Deerfoot Trail and Glenmore Trail.

The building is only a short walk from a retail hub that includes a Co-Op grocery store with a pharmacy and a Wine and Spirits retailer, Chopped-Leaf, Starbucks, Mucho Burrito, The Park Restaurant, Original Joes, and a TD Canada Trust Bank. The office space is also adjacent to the Quarry Park Library and Remington YMCA.

## **PROPERTY DETAILS +**

**SITE AREA** 3.48 Acres

**RENTAL RATE** Market

**AVAILABILITY** Immediately

**GROSS BUILDING AREA**97,926 SF

ADDITIONAL RENT Prop Tax: \$3.81/SF CAM: \$9.90/SF EST. TOTAL: \$13.71/SF