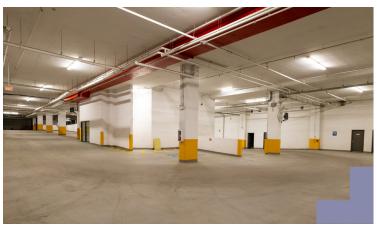

#### **EASY ACCESS**

Located Located just off Deerfoot Trail, and with easy access to Barlow Trail, Qualico Parkside is easy to get to. For out-of-town visitors, the Calgary International Airport is only 20 minutes away by car. With ample at-grade and below ground parking, employees and guests will have no trouble getting to your office.