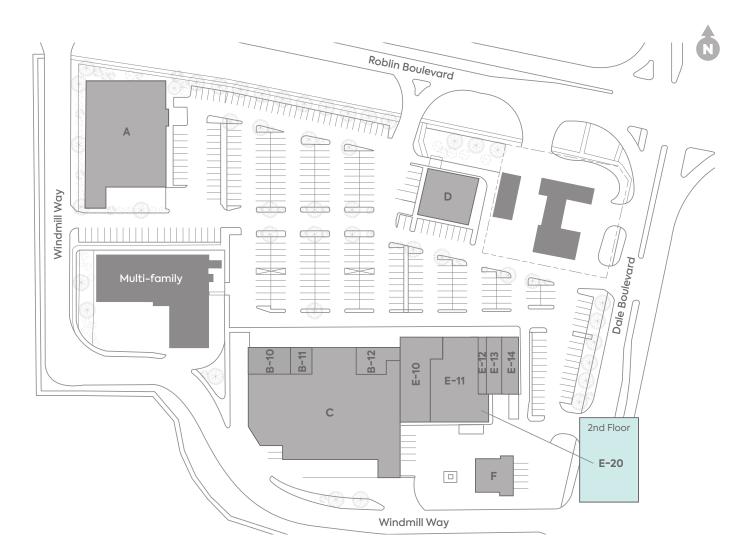

#### **PROPERTY DETAILS +**

**GROSS BUILDING** 

**SITE AREA** 6 Acres

AVAILABILITY Immediately

PARKING RATIO 4/1,000 SF

**AREA** 78,175 SF

The specifications, site plan(s) and rendering(s) depicted herein are proposed, represent the current expectation of the layout of the development and are subject to change by Qualico from time to time without notice. Demographics data collected from Environics Analytics.

| Α    | Shoppers Drug Mart | 17,011 SF |
|------|--------------------|-----------|
| B-10 | Dentist            | 2,144 SF  |
| B-11 | Johnson Insurance  | 1,074 SF  |
| B-12 | Boardwalk Burger   | 1,668 SF  |
| С    | No Frills          | 30,996 SF |
| D    | TD Bank            | 4,500 SF  |
| E-10 | Liquor Mart        | 4,560 SF  |

| E-11 | Dollarama     | 7,090 SF |
|------|---------------|----------|
| E-12 | H&R Block     | 1,275 SF |
| E-13 | Farmer Jane   | 1,430 SF |
| E-14 | Pizza Hotline | 1,625 SF |
| E-20 | AVAILABLE     | 7,413 SF |
| F    | 7-Eleven      | 2,000 SF |