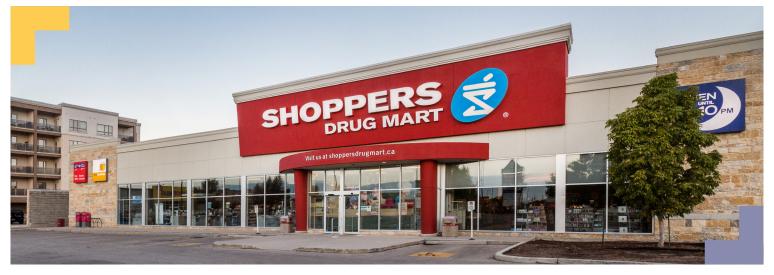

#### Anchored by No Frills and Shoppers Drug Mart, Park West Shopping Centre serves Winnipeg's growing southwest.

Situated in the community of Charleswood and servicing the new Ridgewood West development in southwest Winnipeg, Park West provides a convenient shopping location for residents. New bays being developed along the frontage of a busy No Frills will provide excellent exposure for new tenants.

| Α    | Shoppers Drug Mart | 17,011 SF |
|------|--------------------|-----------|
| B-10 | Dentist            | 2,144 SF  |
| B-11 | Johnson Insurance  | 1,074 SF  |
| B-12 | Boardwalk Burger   | 1,668 SF  |
| С    | No Frills          | 30,996 SF |
| D    | TD Bank            | 4,500 SF  |
| E-10 | Liquor Mart        | 4,560 SF  |