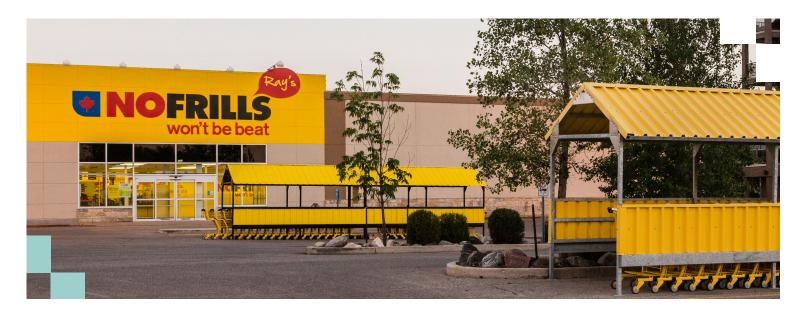

#### Anchored by No Frills and Shoppers Drug Mart, Park West Shopping Centre serves Winnipeg's growing southwest.

Situated in the community of Charleswood and servicing the new Ridgewood West development in southwest Winnipeg, Park West provides a convenient shopping location for residents. New bays being developed along the frontage of a busy No Frills will provide excellent exposure for new tenants.

| Α    | Shoppers Drug Mart | 17,011 SF |
|------|--------------------|-----------|
| B-10 | Dentist            | 2,144 SF  |
| B-11 | Johnson Insurance  | 1,074 SF  |
| B-12 | Boardwalk Burger   | 1,668 SF  |
| С    | No Frills          | 30,996 SF |
| D    | TD Bank            | 4,500 SF  |
| E-10 | Liquor Mart        | 4,560 SF  |