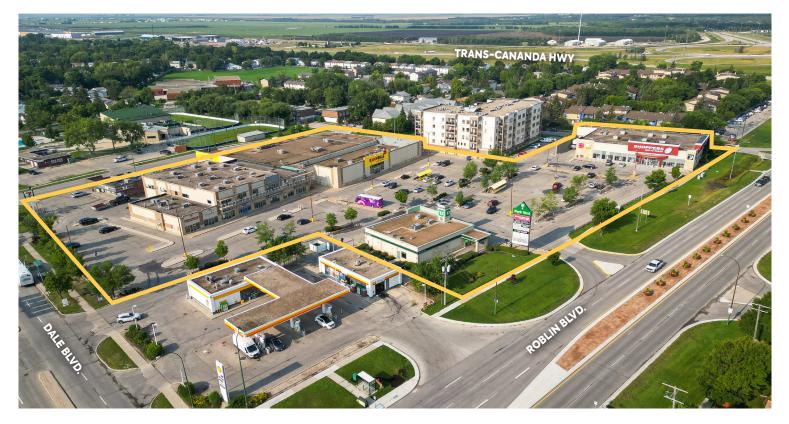

#### Anchored by No Frills and Shoppers Drug Mart, Park West Shopping Centre serves Winnipeg's growing southwest.

Situated in the community of Charleswood and servicing the new Ridgewood West development in southwest Winnipeg, Park West provides a convenient shopping location for residents. New bays being developed along the frontage of a busy No Frills will provide excellent exposure for new tenants.