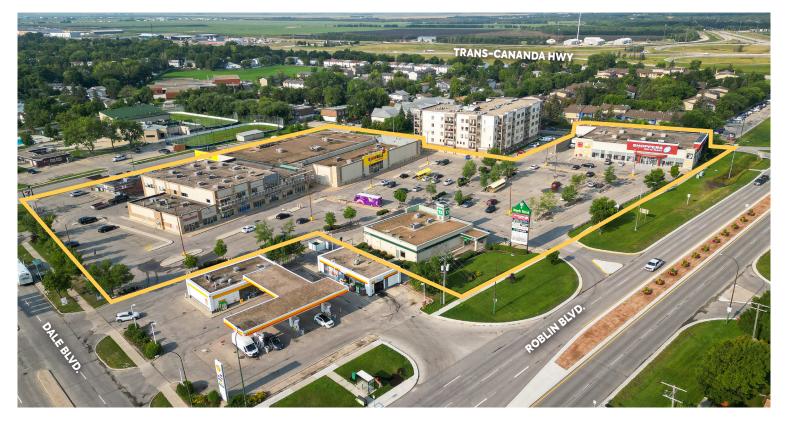

#### Anchored by No Frills and Shoppers Drug Mart, Park West Shopping Centre serves Winnipeg's growing southwest.

Situated in the community of Charleswood and servicing the new Ridgewood West development in southwest Winnipeg, Park West provides a convenient shopping location for residents. New bays being developed along the frontage of a busy No Frills will provide excellent exposure for new tenants.