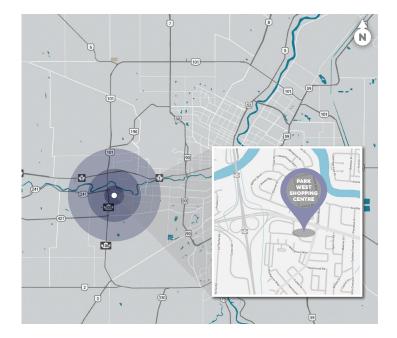

## + AREA DEMOGRAPHICS

Park West Shopping Centre

|   | POPULATION<br>1 KM<br>6,954            | <b>3 KM</b><br>33,756     |  | <b>5 KM</b><br>75,743    |  |
|---|----------------------------------------|---------------------------|--|--------------------------|--|
|   | <b>HOUSEHOLE</b><br>1 KM<br>2,701      | <b>3 KM</b><br>13,232     |  | <b>5 KM</b><br>30,934    |  |
| ` | <b>AVERAGE IN</b><br>1 KM<br>\$118,262 | COME<br>3 KM<br>\$131,527 |  | <b>5 KM</b><br>\$119,451 |  |
|   | VEHICI ES PER DAY                      |                           |  |                          |  |

VEHICLES PER DAY Approx. 23,100 along Roblin Boulevard