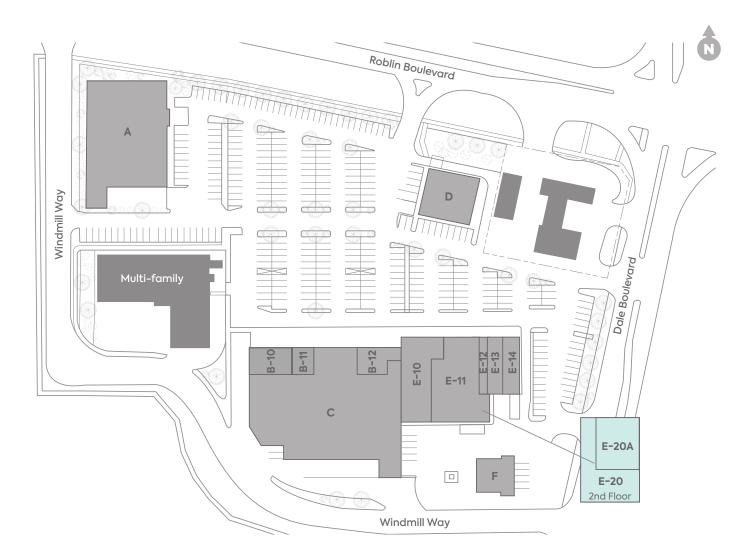

| А    | Shoppers Drug Mart | 17,011 SF | E-11  | Dollarama     | 7,090 SF |
|------|--------------------|-----------|-------|---------------|----------|
| B-10 | Harte Dental       | 2,144 SF  | E-12  | H&R Block     | 1,275 SF |
| B-11 | Johnson Insurance  | 1,074 SF  | E-13  | Farmer Jane   | 1,430 SF |
| B-12 | Boardwalk Burger   | 1,668 SF  | E-14  | Pizza Hotline | 1,625 SF |
| С    | No Frills          | 30,996 SF | E-20  | AVAILABLE     | 3,172 SF |
| D    | TD Bank            | 4,500 SF  | E-20A | AVAILABLE     | 4,241 SF |
| E-10 | Liquor Mart        | 4,560 SF  | F     | 7-Eleven      | 2,000 SF |