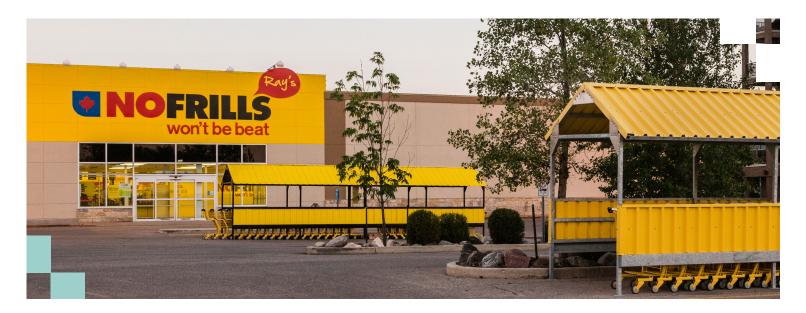

#### Anchored by No Frills and Shoppers Drug Mart, Park West Shopping Centre serves Winnipeg's growing southwest.

Situated in the community of Charleswood and servicing the new Ridgewood West development in southwest Winnipeg, Park West provides a convenient shopping location for residents. New bays being developed along the frontage of a busy No Frills will provide excellent exposure for new tenants.

| А    | Shoppers Drug Mart | 17,011 SF | E-11  | Dollarama     | 7,090 SF |
|------|--------------------|-----------|-------|---------------|----------|
| B-10 | Harte Dental       | 2,144 SF  | E-12  | H&R Block     | 1,275 SF |
| B-11 | Johnson Insurance  | 1,074 SF  | E-13  | Farmer Jane   | 1,430 SF |
| B-12 | Boardwalk Burger   | 1,668 SF  | E-14  | Pizza Hotline | 1,625 SF |
| С    | No Frills          | 30,996 SF | E-20  | AVAILABLE     | 3,172 SF |
| D    | TD Bank            | 4,500 SF  | E-20A | AVAILABLE     | 4,241 SF |
| E-10 | Liquor Mart        | 4,560 SF  | F     | 7-Eleven      | 2,000 SF |