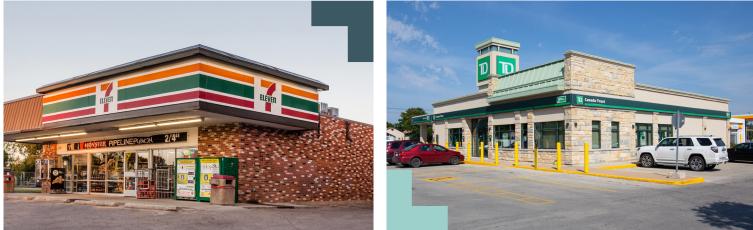

| А    | Shoppers Drug Mart | 17,011 SF | E-11  | Dollarama     | 7,090 SF |
|------|--------------------|-----------|-------|---------------|----------|
| B-10 | Harte Dental       | 2,144 SF  | E-12  | H&R Block     | 1,275 SF |
| B-11 | Johnson Insurance  | 1,074 SF  | E-13  | Farmer Jane   | 1,430 SF |
| B-12 | Boardwalk Burger   | 1,668 SF  | E-14  | Pizza Hotline | 1,625 SF |
| С    | No Frills          | 30,996 SF | E-20  | AVAILABLE     | 3,172 SF |
| D    | TD Bank            | 4,500 SF  | E-20A | AVAILABLE     | 4,241 SF |
| E-10 | Liquor Mart        | 4,560 SF  | F     | 7-Eleven      | 2,000 SF |