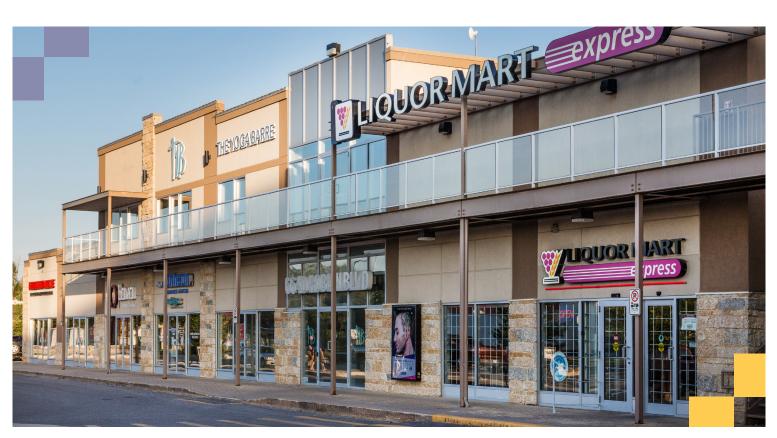

| А    | Shoppers Drug Mart | 17,011 SF | E-11  | Dollarama     | 7,090 SF |
|------|--------------------|-----------|-------|---------------|----------|
| B-10 | Harte Dental       | 2,144 SF  | E-12  | H&R Block     | 1,275 SF |
| B-11 | Johnson Insurance  | 1,074 SF  | E-13  | Farmer Jane   | 1,430 SF |
| B-12 | Boardwalk Burger   | 1,668 SF  | E-14  | Pizza Hotline | 1,625 SF |
| С    | No Frills          | 30,996 SF | E-20  | AVAILABLE     | 3,172 SF |
| D    | TD Bank            | 4,500 SF  | E-20A | AVAILABLE     | 4,241 SF |
| E-10 | Liquor Mart        | 4,560 SF  | F     | 7-Eleven      | 2,000 SF |