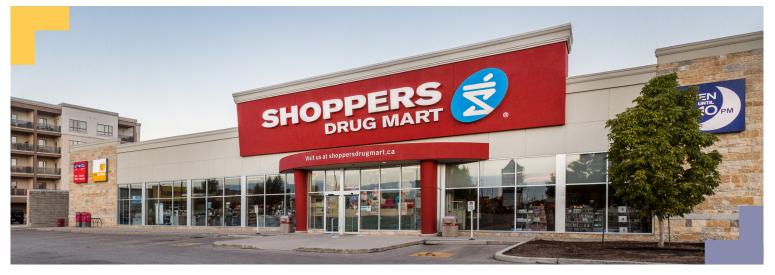

#### Anchored by No Frills and Shoppers Drug Mart, Park West Shopping Centre serves Winnipeg's growing southwest.

Situated in the community of Charleswood and servicing the new Ridgewood West development in southwest Winnipeg, Park West provides a convenient shopping location for residents. New bays being developed along the frontage of a busy No Frills will provide excellent exposure for new tenants.

| А    | Shoppers Drug Mart | 17,011 SF | E-11  | Dollarama     | 7,090 SF |
|------|--------------------|-----------|-------|---------------|----------|
| B-10 | Harte Dental       | 2,144 SF  | E-12  | H&R Block     | 1,275 SF |
| B-11 | Johnson Insurance  | 1,074 SF  | E-13  | Farmer Jane   | 1,430 SF |
| B-12 | Boardwalk Burger   | 1,668 SF  | E-14  | Pizza Hotline | 1,625 SF |
| С    | No Frills          | 30,996 SF | E-20  | AVAILABLE     | 3,172 SF |
| D    | TD Bank            | 4,500 SF  | E-20A | AVAILABLE     | 4,241 SF |
| E-10 | Liquor Mart        | 4,560 SF  | F     | 7-Eleven      | 2,000 SF |