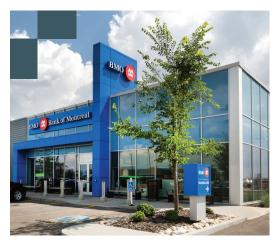

| A-10 | Dairy Queen               | 2,818 SF | H-10  | Pet Planet           | 2,250 SF  | N-11 | Albany Veterinary Clinic | 3,085 SF  |
|------|---------------------------|----------|-------|----------------------|-----------|------|--------------------------|-----------|
| A-11 | Barber Shop               | 699 SF   | H-11  | River City Eyecare   | 1,582 SF  | N-12 | Duck Donuts              | 1,365 SF  |
| A-12 | Macs Insurance & Registry | 2,625 SF | H-12  | Barburrito           | 1,330 SF  | N-13 | Apna Dhaba               | 1,362 SF  |
| В    | ВМО                       | 4,178 SF | H-13  | Home Care Assistance | 1,366 SF  | N-14 | AVAILABLE                | 2,813 SF  |
| C-10 | Starbucks                 | 1,604 SF | J     | Sobeys Liquor        | 5,392 SF  | N-15 | River City Vapes         | 1,237 SF  |
| C-11 | H&R Block                 | 1,251 SF | K     | Newcastle Childcare  | 3,932 SF  | N-16 | Mary Brown's             | 1,302 SF  |
| C-12 | Win's Nails               | 1,067 SF | L     | Sobeys               | 41,548 SF | N-17 | Royal Pizza              | 3,545 SF  |
| C-13 | Firehouse Subs            | 1,795 SF | M-10  | Memphis Blues        | 2,079 SF  | 0    | Shell                    | 3,234 SF  |
| D    | TD Canada Trust           | 5,120 SF | M-11  | Remedy RX            | 1,622 SF  | P-10 | Freshii                  | 1,287 SF  |
| Ε    | Halong Bay                | 3,075 SF | M-12  | Deansgate Medical    | 2,809 SF  | P-11 | Supplement World         | 1,250 SF  |
| F    | Swish Dental              | 2,973 SF | M-13  | Kumon                | 1,044 SF  | P-12 | JR Hair                  | 1,149 SF  |
| G-10 | Denny's                   | 3,779 SF | M-14  | AVAILABLE            | 1,036 SF  | P-13 | Olive Turkish Restaurant | 1,645 SF  |
| G-11 | AVAILABLE                 | 1,245 SF | M-15  | Telus                | 835 SF    | P-14 | Level Orthodontics       | 3,289 SF  |
| G-12 | Kb & Co.                  | 1,447 SF | N-10  | AVAILABLE            | 1,415 SF  | Q    | LA Fitness               | 45,442 SF |
| G-13 | Divine Spine              | 910 SF   | N-10A | Elemental Spa        | 4,249 SF  |      |                          |           |