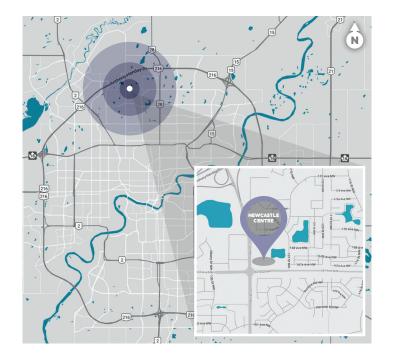

### **+AREA DEMOGRAPHICS**

**Newcastle Centre** 

#### **POPULATION**

| 1 KM  | 3 KM   | 5 KM    |
|-------|--------|---------|
| 9,817 | 64,300 | 143,611 |

#### **HOUSEHOLDS**

| 1 KM  | 3 KM   | 5 KM   |
|-------|--------|--------|
| 2 998 | 21.238 | 47,568 |

#### **AVERAGE INCOME**

| 1 KM      | 3 KM      | 5 KM      |
|-----------|-----------|-----------|
| \$124,112 | \$116,660 | \$119,648 |