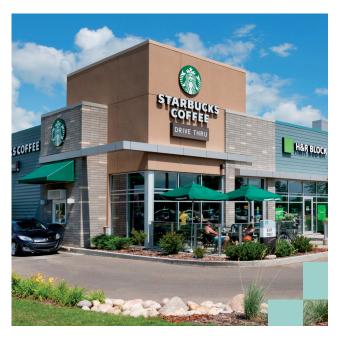

| A-10 | Dairy Queen               | 2,818 SF | H-10  | Pet Planet           | 2,250 SF  | N-11 | Albany Veterinary Clinic | 3,085 SF  |
|------|---------------------------|----------|-------|----------------------|-----------|------|--------------------------|-----------|
| A-11 | Barber Shop               | 699 SF   | H-11  | River City Eyecare   | 1,582 SF  | N-12 | Duck Donuts              | 1,365 SF  |
| A-12 | Macs Insurance & Registry | 2,625 SF | H-12  | Barburrito           | 1,330 SF  | N-13 | Apna Dhaba               | 1,362 SF  |
| В    | ВМО                       | 4,178 SF | H-13  | Home Care Assistance | 1,366 SF  | N-14 | AVAILABLE                | 2,813 SF  |
| C-10 | Starbucks                 | 1,604 SF | J     | Sobeys Liquor        | 5,392 SF  | N-15 | River City Vapes         | 1,237 SF  |
| C-11 | H&R Block                 | 1,251 SF | K     | Newcastle Childcare  | 3,932 SF  | N-16 | Mary Brown's             | 1,302 SF  |
| C-12 | Win's Nails               | 1,067 SF | L     | Sobeys               | 41,548 SF | N-17 | Royal Pizza              | 3,545 SF  |
| C-13 | Firehouse Subs            | 1,795 SF | M-10  | Memphis Blues        | 2,079 SF  | 0    | Shell                    | 3,234 SF  |
| D    | TD Canada Trust           | 5,120 SF | M-11  | Remedy RX            | 1,622 SF  | P-10 | Freshii                  | 1,287 SF  |
| Ε    | Halong Bay                | 3,075 SF | M-12  | Deansgate Medical    | 2,809 SF  | P-11 | Supplement World         | 1,250 SF  |
| F    | Swish Dental              | 2,973 SF | M-13  | Kumon                | 1,044 SF  | P-12 | JR Hair                  | 1,149 SF  |
| G-10 | Denny's                   | 3,779 SF | M-14  | AVAILABLE            | 1,036 SF  | P-13 | Olive Turkish Restaurant | 1,645 SF  |
| G-11 | AVAILABLE                 | 1,245 SF | M-15  | Telus                | 835 SF    | P-14 | Level Orthodontics       | 3,289 SF  |
| G-12 | Kb & Co.                  | 1,447 SF | N-10  | AVAILABLE            | 1,415 SF  | Q    | LA Fitness               | 45,442 SF |
| G-13 | Divine Spine              | 910 SF   | N-10A | Elemental Spa        | 4,249 SF  |      |                          |           |