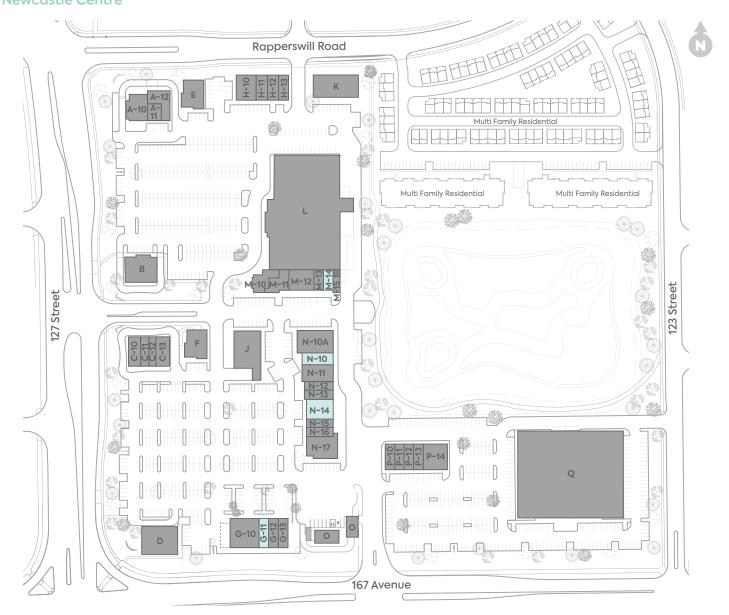

| A-10 | Dairy Queen               | 2,818 SF | H-10  | Pet Planet           | 2,250 SF  | N-11 | Albany Veterinary Clinic | 3,085 SF  |
|------|---------------------------|----------|-------|----------------------|-----------|------|--------------------------|-----------|
| A-11 | Barber Shop               | 699 SF   | H-11  | River City Eyecare   | 1,582 SF  | N-12 | Duck Donuts              | 1,365 SF  |
| A-12 | Macs Insurance & Registry | 2,625 SF | H-12  | Barburrito           | 1,330 SF  | N-13 | Apna Dhaba               | 1,362 SF  |
| В    | ВМО                       | 4,178 SF | H-13  | Home Care Assistance | 1,366 SF  | N-14 | AVAILABLE                | 2,813 SF  |
| C-10 | Starbucks                 | 1,604 SF | J     | Sobeys Liquor        | 5,392 SF  | N-15 | River City Vapes         | 1,237 SF  |
| C-11 | H&R Block                 | 1,251 SF | K     | Newcastle Childcare  | 3,932 SF  | N-16 | Mary Brown's             | 1,302 SF  |
| C-12 | Win's Nails               | 1,067 SF | L     | Sobeys               | 41,548 SF | N-17 | Royal Pizza              | 3,545 SF  |
| C-13 | Firehouse Subs            | 1,795 SF | M-10  | Memphis Blues        | 2,079 SF  | 0    | Shell                    | 3,234 SF  |
| D    | TD Canada Trust           | 5,120 SF | M-11  | Remedy RX            | 1,622 SF  | P-10 | Freshii                  | 1,287 SF  |
| Ε    | Halong Bay                | 3,075 SF | M-12  | Deansgate Medical    | 2,809 SF  | P-11 | Supplement World         | 1,250 SF  |
| F    | Swish Dental              | 2,973 SF | M-13  | Kumon                | 1,044 SF  | P-12 | JR Hair                  | 1,149 SF  |
| G-10 | Denny's                   | 3,779 SF | M-14  | AVAILABLE            | 1,036 SF  | P-13 | Olive Turkish Restaurant | 1,645 SF  |
| G-11 | AVAILABLE                 | 1,245 SF | M-15  | Telus                | 835 SF    | P-14 | Level Orthodontics       | 3,289 SF  |
| G-12 | Kb & Co.                  | 1,447 SF | N-10  | AVAILABLE            | 1,415 SF  | Q    | LA Fitness               | 45,442 SF |
| G-13 | Divine Spine              | 910 SF   | N-10A | Elemental Spa        | 4,249 SF  |      |                          |           |