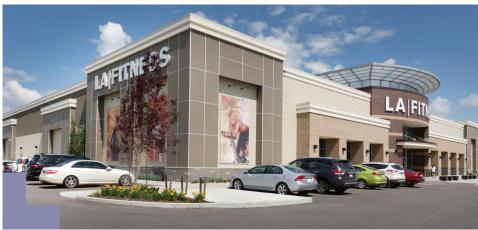

| A-10 | Dairy Queen               | 2,818 SF | H-10  | Pet Planet           | 2,250 SF  | N-11 | Albany Veterinary Clinic | 3,085 SF  |
|------|---------------------------|----------|-------|----------------------|-----------|------|--------------------------|-----------|
| A-11 | Barber Shop               | 699 SF   | H-11  | River City Eyecare   | 1,582 SF  | N-12 | Duck Donuts              | 1,365 SF  |
| A-12 | Macs Insurance & Registry | 2,625 SF | H-12  | Barburrito           | 1,330 SF  | N-13 | Apna Dhaba               | 1,362 SF  |
| В    | ВМО                       | 4,178 SF | H-13  | Home Care Assistance | 1,366 SF  | N-14 | AVAILABLE                | 2,813 SF  |
| C-10 | Starbucks                 | 1,604 SF | J     | Sobeys Liquor        | 5,392 SF  | N-15 | River City Vapes         | 1,237 SF  |
| C-11 | H&R Block                 | 1,251 SF | K     | Newcastle Childcare  | 3,932 SF  | N-16 | Mary Brown's             | 1,302 SF  |
| C-12 | Win's Nails               | 1,067 SF | L     | Sobeys               | 41,548 SF | N-17 | Royal Pizza              | 3,545 SF  |
| C-13 | Firehouse Subs            | 1,795 SF | M-10  | Memphis Blues        | 2,079 SF  | 0    | Shell                    | 3,234 SF  |
| D    | TD Canada Trust           | 5,120 SF | M-11  | Remedy RX            | 1,622 SF  | P-10 | Freshii                  | 1,287 SF  |
| Ε    | Halong Bay                | 3,075 SF | M-12  | Deansgate Medical    | 2,809 SF  | P-11 | Supplement World         | 1,250 SF  |
| F    | Swish Dental              | 2,973 SF | M-13  | Kumon                | 1,044 SF  | P-12 | JR Hair                  | 1,149 SF  |
| G-10 | Denny's                   | 3,779 SF | M-14  | AVAILABLE            | 1,036 SF  | P-13 | Olive Turkish Restaurant | 1,645 SF  |
| G-11 | AVAILABLE                 | 1,245 SF | M-15  | Telus                | 835 SF    | P-14 | Level Orthodontics       | 3,289 SF  |
| G-12 | Kb & Co.                  | 1,447 SF | N-10  | AVAILABLE            | 1,415 SF  | Q    | LA Fitness               | 45,442 SF |
| G-13 | Divine Spine              | 910 SF   | N-10A | Elemental Spa        | 4,249 SF  |      |                          |           |