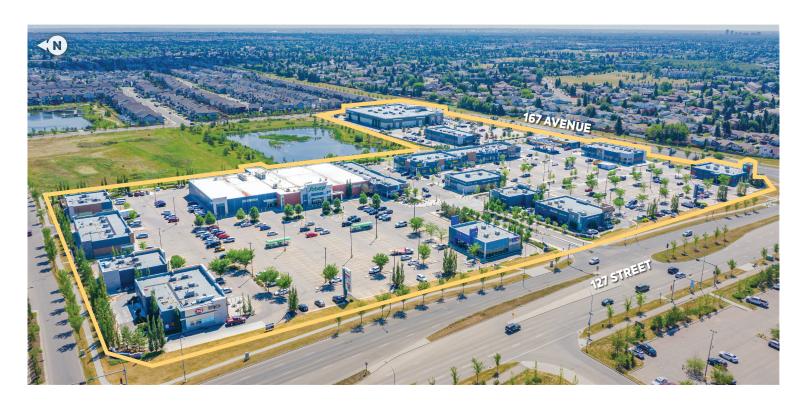

#### + RETAIL SPACE FOR LEASE

Newcastle Centre enjoys a stable customer base, has several high-profile anchor tenants, and is surrounded by thriving residential neighbourhoods.

Every bay in the development has been designed to promote the success of the tenant. From clear site lines to ample parking and excellent access, Newcastle Centre is an ideal location to serve your growing customer base.

- Strong grocery and fitness chains anchor the site
- High-quality façades and materials set the development apart
- Significant exposure on 127 Street and 167 Avenue
- · Limited retail bays remain