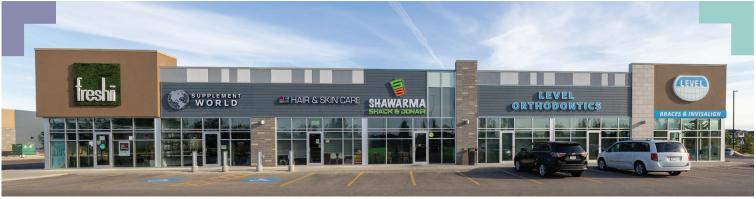

| A-10 | Dairy Queen               | 2,818 SF | H-10  | Pet Planet           | 2,250 SF  | N-11 | Albany Veterinary Clinic | 3,085 SF  |
|------|---------------------------|----------|-------|----------------------|-----------|------|--------------------------|-----------|
| A-11 | Barber Shop               | 699 SF   | H-11  | River City Eyecare   | 1,582 SF  | N-12 | Duck Donuts              | 1,365 SF  |
| A-12 | Macs Insurance & Registry | 2,625 SF | H-12  | Barburrito           | 1,330 SF  | N-13 | Apna Dhaba               | 1,362 SF  |
| В    | ВМО                       | 4,178 SF | H-13  | Home Care Assistance | 1,366 SF  | N-14 | AVAILABLE                | 2,813 SF  |
| C-10 | Starbucks                 | 1,604 SF | J     | Sobeys Liquor        | 5,392 SF  | N-15 | River City Vapes         | 1,237 SF  |
| C-11 | H&R Block                 | 1,251 SF | K     | Newcastle Childcare  | 3,932 SF  | N-16 | Mary Brown's             | 1,302 SF  |
| C-12 | Win's Nails               | 1,067 SF | L     | Sobeys               | 41,548 SF | N-17 | Royal Pizza              | 3,545 SF  |
| C-13 | Firehouse Subs            | 1,795 SF | M-10  | Memphis Blues        | 2,079 SF  | 0    | Shell                    | 3,234 SF  |
| D    | TD Canada Trust           | 5,120 SF | M-11  | Remedy RX            | 1,622 SF  | P-10 | Freshii                  | 1,287 SF  |
| Ε    | Halong Bay                | 3,075 SF | M-12  | Deansgate Medical    | 2,809 SF  | P-11 | Supplement World         | 1,250 SF  |
| F    | Swish Dental              | 2,973 SF | M-13  | Kumon                | 1,044 SF  | P-12 | JR Hair                  | 1,149 SF  |
| G-10 | Denny's                   | 3,779 SF | M-14  | AVAILABLE            | 1,036 SF  | P-13 | Olive Turkish Restaurant | 1,645 SF  |
| G-11 | AVAILABLE                 | 1,245 SF | M-15  | Telus                | 835 SF    | P-14 | Level Orthodontics       | 3,289 SF  |
| G-12 | Kb & Co.                  | 1,447 SF | N-10  | AVAILABLE            | 1,415 SF  | Q    | LA Fitness               | 45,442 SF |
| G-13 | Divine Spine              | 910 SF   | N-10A | Elemental Spa        | 4,249 SF  |      |                          |           |