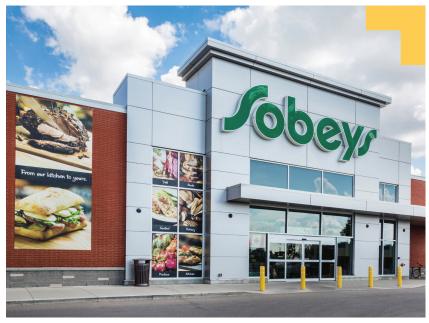

| A-10 | Dairy Queen               | 2,818 SF | H-10  | Pet Planet           | 2,250 SF  | N-11 | Albany Veterinary Clinic | 3,085 SF  |
|------|---------------------------|----------|-------|----------------------|-----------|------|--------------------------|-----------|
| A-11 | Barber Shop               | 699 SF   | H-11  | River City Eyecare   | 1,582 SF  | N-12 | Duck Donuts              | 1,365 SF  |
| A-12 | Macs Insurance & Registry | 2,625 SF | H-12  | Barburrito           | 1,330 SF  | N-13 | Apna Dhaba               | 1,362 SF  |
| В    | ВМО                       | 4,178 SF | H-13  | Home Care Assistance | 1,366 SF  | N-14 | AVAILABLE                | 2,813 SF  |
| C-10 | Starbucks                 | 1,604 SF | J     | Sobeys Liquor        | 5,392 SF  | N-15 | River City Vapes         | 1,237 SF  |
| C-11 | H&R Block                 | 1,251 SF | K     | Newcastle Childcare  | 3,932 SF  | N-16 | Mary Brown's             | 1,302 SF  |
| C-12 | Win's Nails               | 1,067 SF | L     | Sobeys               | 41,548 SF | N-17 | Royal Pizza              | 3,545 SF  |
| C-13 | Firehouse Subs            | 1,795 SF | M-10  | Memphis Blues        | 2,079 SF  | 0    | Shell                    | 3,234 SF  |
| D    | TD Canada Trust           | 5,120 SF | M-11  | Remedy RX            | 1,622 SF  | P-10 | Freshii                  | 1,287 SF  |
| Ε    | Halong Bay                | 3,075 SF | M-12  | Deansgate Medical    | 2,809 SF  | P-11 | Supplement World         | 1,250 SF  |
| F    | Swish Dental              | 2,973 SF | M-13  | Kumon                | 1,044 SF  | P-12 | JR Hair                  | 1,149 SF  |
| G-10 | Denny's                   | 3,779 SF | M-14  | AVAILABLE            | 1,036 SF  | P-13 | Olive Turkish Restaurant | 1,645 SF  |
| G-11 | AVAILABLE                 | 1,245 SF | M-15  | Telus                | 835 SF    | P-14 | Level Orthodontics       | 3,289 SF  |
| G-12 | Kb & Co.                  | 1,447 SF | N-10  | AVAILABLE            | 1,415 SF  | Q    | LA Fitness               | 45,442 SF |
| G-13 | Divine Spine              | 910 SF   | N-10A | Elemental Spa        | 4,249 SF  |      |                          |           |