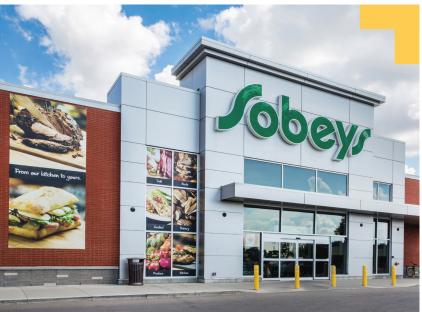

| A-10 | Dairy Queen               | 2,818 SF | H-10  | Pet Planet           | 2,250 SF  | N-11 | Albany Veterinary Clinic | 3,085 SF  |
|------|---------------------------|----------|-------|----------------------|-----------|------|--------------------------|-----------|
| A-11 | Barber Shop               | 699 SF   | H-11  | River City Eyecare   | 1,582 SF  | N-12 | Duck Donuts              | 1,365 SF  |
| A-12 | Macs Insurance & Registry | 2,625 SF | H-12  | Barburrito           | 1,330 SF  | N-13 | Apna Dhaba               | 1,362 SF  |
| В    | вмо                       | 4,178 SF | H-13  | Home Care Assistance | 1,366 SF  | N-14 | AVAILABLE                | 2,813 SF  |
| C-10 | Starbucks                 | 1,604 SF | J     | Sobeys Liquor        | 5,392 SF  | N-15 | River City Vapes         | 1,237 SF  |
| C-11 | H&R Block                 | 1,251 SF | Κ     | Newcastle Childcare  | 3,932 SF  | N-16 | Mary Brown's             | 1,302 SF  |
| C-12 | Win's Nails               | 1,067 SF | L     | Sobeys               | 41,548 SF | N-17 | Royal Pizza              | 3,545 SF  |
| C-13 | Firehouse Subs            | 1,795 SF | M-10  | Memphis Blues        | 2,079 SF  | 0    | Shell                    | 3,234 SF  |
| D    | TD Canada Trust           | 5,120 SF | M-11  | Remedy RX            | 1,622 SF  | P-10 | Freshii                  | 1,287 SF  |
| Е    | Halong Bay                | 3,075 SF | M-12  | Deansgate Medical    | 2,809 SF  | P-11 | Supplement World         | 1,250 SF  |
| F    | Swish Dental              | 2,973 SF | M-13  | Kumon                | 1,044 SF  | P-12 | JR Hair                  | 1,149 SF  |
| G-10 | Denny's                   | 3,779 SF | M-14  | AVAILABLE            | 1,036 SF  | P-13 | Olive Turkish Restaurant | 1,645 SF  |
| G-11 | AVAILABLE                 | 1,245 SF | M-15  | Telus                | 835 SF    | P-14 | Level Orthodontics       | 3,289 SF  |
| G-12 | Kb & Co.                  | 1,447 SF | N-10  | AVAILABLE            | 1,415 SF  | Q    | LA Fitness               | 45,442 SF |
| G-13 | Divine Spine              | 910 SF   | N-10A | Elemental Spa        | 4,249 SF  |      |                          |           |