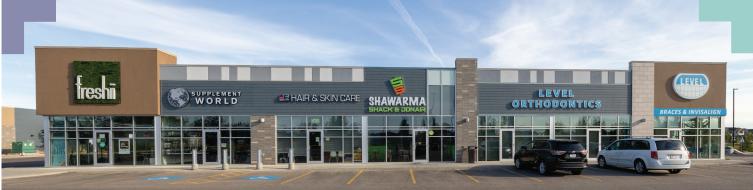

| A-10 | Dairy Queen               | 2,818 SF | H-10  | Pet Planet           | 2,250 SF  | N-11 | Albany Veterinary Clinic | 3,085 SF  |
|------|---------------------------|----------|-------|----------------------|-----------|------|--------------------------|-----------|
| A-11 | Barber Shop               | 699 SF   | H-11  | River City Eyecare   | 1,582 SF  | N-12 | Duck Donuts              | 1,365 SF  |
| A-12 | Macs Insurance & Registry | 2,625 SF | H-12  | Barburrito           | 1,330 SF  | N-13 | Apna Dhaba               | 1,362 SF  |
| В    | вмо                       | 4,178 SF | H-13  | Home Care Assistance | 1,366 SF  | N-14 | AVAILABLE                | 2,813 SF  |
| C-10 | Starbucks                 | 1,604 SF | J     | Sobeys Liquor        | 5,392 SF  | N-15 | River City Vapes         | 1,237 SF  |
| C-11 | H&R Block                 | 1,251 SF | Κ     | Newcastle Childcare  | 3,932 SF  | N-16 | Mary Brown's             | 1,302 SF  |
| C-12 | Win's Nails               | 1,067 SF | L     | Sobeys               | 41,548 SF | N-17 | Royal Pizza              | 3,545 SF  |
| C-13 | Firehouse Subs            | 1,795 SF | M-10  | Memphis Blues        | 2,079 SF  | 0    | Shell                    | 3,234 SF  |
| D    | TD Canada Trust           | 5,120 SF | M-11  | Remedy RX            | 1,622 SF  | P-10 | Freshii                  | 1,287 SF  |
| Е    | Halong Bay                | 3,075 SF | M-12  | Deansgate Medical    | 2,809 SF  | P-11 | Supplement World         | 1,250 SF  |
| F    | Swish Dental              | 2,973 SF | M-13  | Kumon                | 1,044 SF  | P-12 | JR Hair                  | 1,149 SF  |
| G-10 | Denny's                   | 3,779 SF | M-14  | AVAILABLE            | 1,036 SF  | P-13 | Olive Turkish Restaurant | 1,645 SF  |
| G-11 | AVAILABLE                 | 1,245 SF | M-15  | Telus                | 835 SF    | P-14 | Level Orthodontics       | 3,289 SF  |
| G-12 | Kb & Co.                  | 1,447 SF | N-10  | AVAILABLE            | 1,415 SF  | Q    | LA Fitness               | 45,442 SF |
| G-13 | Divine Spine              | 910 SF   | N-10A | Elemental Spa        | 4,249 SF  |      |                          |           |