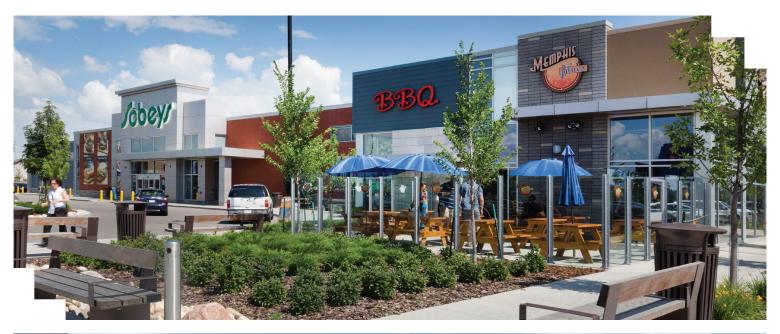

#### + RETAIL SPACE FOR LEASE

Newcastle Centre enjoys a stable customer base, has several high-profile anchor tenants, and is surrounded by thriving residential neighbourhoods.

Every bay in the development has been designed to promote the success of the tenant. From clear site lines to ample parking and excellent access, Newcastle Centre is an ideal location to serve your growing customer base.

- Strong grocery and fitness chains anchor the site
- High-quality façades and materials set the development apart
- Significant exposure on 127 Street and 167 Avenue
- Limited retail bays remain

| A-10 | Dairy Queen               | 2,818 SF | H-10  | Pet Planet           | 2,250 SF  | N-11 | Albany Veterinary Clinic | 3,085 SF  |
|------|---------------------------|----------|-------|----------------------|-----------|------|--------------------------|-----------|
| A-11 | Barber Shop               | 699 SF   | H-11  | River City Eyecare   | 1,582 SF  | N-12 | Duck Donuts              | 1,365 SF  |
| A-12 | Macs Insurance & Registry | 2,625 SF | H-12  | Barburrito           | 1,330 SF  | N-13 | Apna Dhaba               | 1,362 SF  |
| В    | вмо                       | 4,178 SF | H-13  | Home Care Assistance | 1,366 SF  | N-14 | AVAILABLE                | 2,813 SF  |
| C-10 | Starbucks                 | 1,604 SF | J     | Sobeys Liquor        | 5,392 SF  | N-15 | River City Vapes         | 1,237 SF  |
| C-11 | H&R Block                 | 1,251 SF | Κ     | Newcastle Childcare  | 3,932 SF  | N-16 | Mary Brown's             | 1,302 SF  |
| C-12 | Win's Nails               | 1,067 SF | L     | Sobeys               | 41,548 SF | N-17 | Royal Pizza              | 3,545 SF  |
| C-13 | Firehouse Subs            | 1,795 SF | M-10  | Memphis Blues        | 2,079 SF  | 0    | Shell                    | 3,234 SF  |
| D    | TD Canada Trust           | 5,120 SF | M-11  | Remedy RX            | 1,622 SF  | P-10 | Freshii                  | 1,287 SF  |
| Е    | Halong Bay                | 3,075 SF | M-12  | Deansgate Medical    | 2,809 SF  | P-11 | Supplement World         | 1,250 SF  |
| F    | Swish Dental              | 2,973 SF | M-13  | Kumon                | 1,044 SF  | P-12 | JR Hair                  | 1,149 SF  |
| G-10 | Denny's                   | 3,779 SF | M-14  | AVAILABLE            | 1,036 SF  | P-13 | Olive Turkish Restaurant | 1,645 SF  |
| G-11 | AVAILABLE                 | 1,245 SF | M-15  | Telus                | 835 SF    | P-14 | Level Orthodontics       | 3,289 SF  |
| G-12 | Kb & Co.                  | 1,447 SF | N-10  | AVAILABLE            | 1,415 SF  | Q    | LA Fitness               | 45,442 SF |
| G-13 | Divine Spine              | 910 SF   | N-10A | Elemental Spa        | 4,249 SF  |      |                          |           |