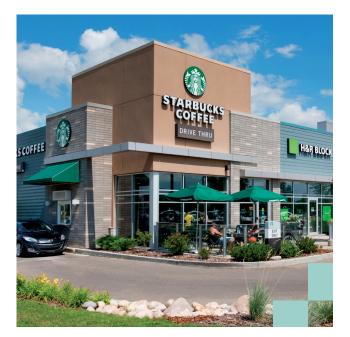

| A-10 | Dairy Queen               | 2,818 SF | H-10  | Pet Planet           | 2,250 SF  | N-11 | Albany Veterinary Clinic | 3,085 SF  |
|------|---------------------------|----------|-------|----------------------|-----------|------|--------------------------|-----------|
| A-11 | Barber Shop               | 699 SF   | H-11  | River City Eyecare   | 1,582 SF  | N-12 | Duck Donuts              | 1,365 SF  |
| A-12 | Macs Insurance & Registry | 2,625 SF | H-12  | Barburrito           | 1,330 SF  | N-13 | Apna Dhaba               | 1,362 SF  |
| В    | вмо                       | 4,178 SF | H-13  | Home Care Assistance | 1,366 SF  | N-14 | AVAILABLE                | 2,813 SF  |
| C-10 | Starbucks                 | 1,604 SF | J     | Sobeys Liquor        | 5,392 SF  | N-15 | River City Vapes         | 1,237 SF  |
| C-11 | H&R Block                 | 1,251 SF | Κ     | Newcastle Childcare  | 3,932 SF  | N-16 | Mary Brown's             | 1,302 SF  |
| C-12 | Win's Nails               | 1,067 SF | L     | Sobeys               | 41,548 SF | N-17 | Royal Pizza              | 3,545 SF  |
| C-13 | Firehouse Subs            | 1,795 SF | M-10  | Memphis Blues        | 2,079 SF  | 0    | Shell                    | 3,234 SF  |
| D    | TD Canada Trust           | 5,120 SF | M-11  | Remedy RX            | 1,622 SF  | P-10 | Freshii                  | 1,287 SF  |
| Е    | Halong Bay                | 3,075 SF | M-12  | Deansgate Medical    | 2,809 SF  | P-11 | Supplement World         | 1,250 SF  |
| F    | Swish Dental              | 2,973 SF | M-13  | Kumon                | 1,044 SF  | P-12 | JR Hair                  | 1,149 SF  |
| G-10 | Denny's                   | 3,779 SF | M-14  | AVAILABLE            | 1,036 SF  | P-13 | Olive Turkish Restaurant | 1,645 SF  |
| G-11 | AVAILABLE                 | 1,245 SF | M-15  | Telus                | 835 SF    | P-14 | Level Orthodontics       | 3,289 SF  |
| G-12 | Kb & Co.                  | 1,447 SF | N-10  | AVAILABLE            | 1,415 SF  | Q    | LA Fitness               | 45,442 SF |
| G-13 | Divine Spine              | 910 SF   | N-10A | Elemental Spa        | 4,249 SF  |      |                          |           |