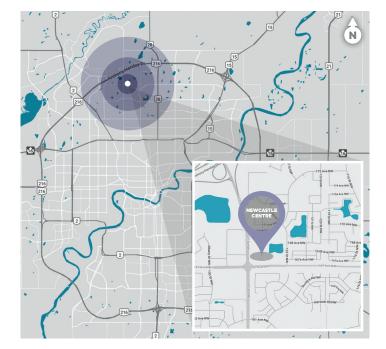

## +AREA DEMOGRAPHICS

**Newcastle Centre** 

| Î | <b>POPULATION 1 KM</b> 9,817                   | <b>3 KM</b><br>64,300                  | <b>5 KM</b><br>143,611   |  |  |  |
|---|------------------------------------------------|----------------------------------------|--------------------------|--|--|--|
|   | HOUSEHOLDS<br>1 KM<br>2,998                    | <b>3 KM</b><br>21,238                  | <b>5 KM</b><br>47,568    |  |  |  |
| ` | <b>AVERAGE INC</b><br><b>1 KM</b><br>\$124,112 | <b>OME</b><br><b>3 KM</b><br>\$116,660 | <b>5 KM</b><br>\$119,648 |  |  |  |
|   | VEHICLES PER DAY                               |                                        |                          |  |  |  |