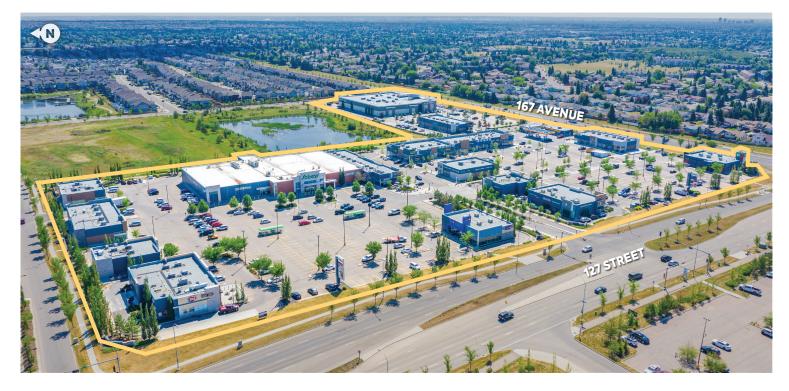

# **NEWCASTLE CENTRE**

127 STREET & 167 AVENUE | EDMONTON, AB

#### + RETAIL SPACE FOR LEASE

Newcastle Centre enjoys a stable customer base, has several high-profile anchor tenants, and is surrounded by thriving residential neighbourhoods.

Every bay in the development has been designed to promote the success of the tenant. From clear site lines to ample parking and excellent access, Newcastle Centre is an ideal location to serve your growing customer base.

- Strong grocery and fitness chains anchor the site
- High-quality façades and materials set the development apart
- Significant exposure on 127 Street and 167 Avenue
- Limited retail bays remain