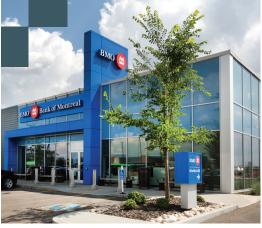

| A-10 | Dairy Queen               | 2,818 SF | H-10  | Pet Planet           | 2,250 SF  | N-11 | Albany Veterinary Clinic | 3,085 SF  |
|------|---------------------------|----------|-------|----------------------|-----------|------|--------------------------|-----------|
| A-11 | Barber Shop               | 699 SF   | H-11  | River City Eyecare   | 1,582 SF  | N-12 | Duck Donuts              | 1,365 SF  |
| A-12 | Macs Insurance & Registry | 2,625 SF | H-12  | Barburrito           | 1,330 SF  | N-13 | Apna Dhaba               | 1,362 SF  |
| В    | вмо                       | 4,178 SF | H-13  | Home Care Assistance | 1,366 SF  | N-14 | AVAILABLE                | 2,813 SF  |
| C-10 | Starbucks                 | 1,604 SF | J     | Sobeys Liquor        | 5,392 SF  | N-15 | River City Vapes         | 1,237 SF  |
| C-11 | H&R Block                 | 1,251 SF | Κ     | Newcastle Childcare  | 3,932 SF  | N-16 | Mary Brown's             | 1,302 SF  |
| C-12 | Win's Nails               | 1,067 SF | L     | Sobeys               | 41,548 SF | N-17 | Royal Pizza              | 3,545 SF  |
| C-13 | Firehouse Subs            | 1,795 SF | M-10  | Memphis Blues        | 2,079 SF  | 0    | Shell                    | 3,234 SF  |
| D    | TD Canada Trust           | 5,120 SF | M-11  | Remedy RX            | 1,622 SF  | P-10 | Freshii                  | 1,287 SF  |
| Е    | Halong Bay                | 3,075 SF | M-12  | Deansgate Medical    | 2,809 SF  | P-11 | Supplement World         | 1,250 SF  |
| F    | Swish Dental              | 2,973 SF | M-13  | Kumon                | 1,044 SF  | P-12 | JR Hair                  | 1,149 SF  |
| G-10 | Denny's                   | 3,779 SF | M-14  | AVAILABLE            | 1,036 SF  | P-13 | Olive Turkish Restaurant | 1,645 SF  |
| G-11 | AVAILABLE                 | 1,245 SF | M-15  | Telus                | 835 SF    | P-14 | Level Orthodontics       | 3,289 SF  |
| G-12 | Kb & Co.                  | 1,447 SF | N-10  | AVAILABLE            | 1,415 SF  | Q    | LA Fitness               | 45,442 SF |
| G-13 | Divine Spine              | 910 SF   | N-10A | Elemental Spa        | 4,249 SF  |      |                          |           |