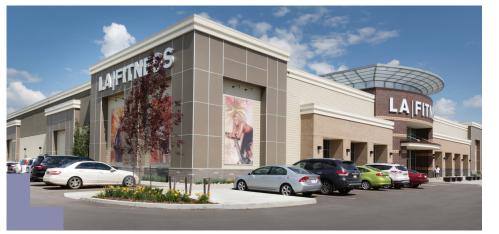

| A-10 | Dairy Queen               | 2,818 SF | H-10  | Pet Planet           | 2,250 SF  | N-11 | Albany Veterinary Clinic | 3,085 SF  |
|------|---------------------------|----------|-------|----------------------|-----------|------|--------------------------|-----------|
| A-11 | Barber Shop               | 699 SF   | H-11  | River City Eyecare   | 1,582 SF  | N-12 | Duck Donuts              | 1,365 SF  |
| A-12 | Macs Insurance & Registry | 2,625 SF | H-12  | Barburrito           | 1,330 SF  | N-13 | Apna Dhaba               | 1,362 SF  |
| В    | вмо                       | 4,178 SF | H-13  | Home Care Assistance | 1,366 SF  | N-14 | AVAILABLE                | 2,813 SF  |
| C-10 | Starbucks                 | 1,604 SF | J     | Sobeys Liquor        | 5,392 SF  | N-15 | River City Vapes         | 1,237 SF  |
| C-11 | H&R Block                 | 1,251 SF | Κ     | Newcastle Childcare  | 3,932 SF  | N-16 | Mary Brown's             | 1,302 SF  |
| C-12 | Win's Nails               | 1,067 SF | L     | Sobeys               | 41,548 SF | N-17 | Royal Pizza              | 3,545 SF  |
| C-13 | Firehouse Subs            | 1,795 SF | M-10  | Memphis Blues        | 2,079 SF  | 0    | Shell                    | 3,234 SF  |
| D    | TD Canada Trust           | 5,120 SF | M-11  | Remedy RX            | 1,622 SF  | P-10 | Freshii                  | 1,287 SF  |
| Е    | Halong Bay                | 3,075 SF | M-12  | Deansgate Medical    | 2,809 SF  | P-11 | Supplement World         | 1,250 SF  |
| F    | Swish Dental              | 2,973 SF | M-13  | Kumon                | 1,044 SF  | P-12 | JR Hair                  | 1,149 SF  |
| G-10 | Denny's                   | 3,779 SF | M-14  | AVAILABLE            | 1,036 SF  | P-13 | Olive Turkish Restaurant | 1,645 SF  |
| G-11 | AVAILABLE                 | 1,245 SF | M-15  | Telus                | 835 SF    | P-14 | Level Orthodontics       | 3,289 SF  |
| G-12 | Kb & Co.                  | 1,447 SF | N-10  | AVAILABLE            | 1,415 SF  | Q    | LA Fitness               | 45,442 SF |
| G-13 | Divine Spine              | 910 SF   | N-10A | Elemental Spa        | 4,249 SF  |      |                          |           |