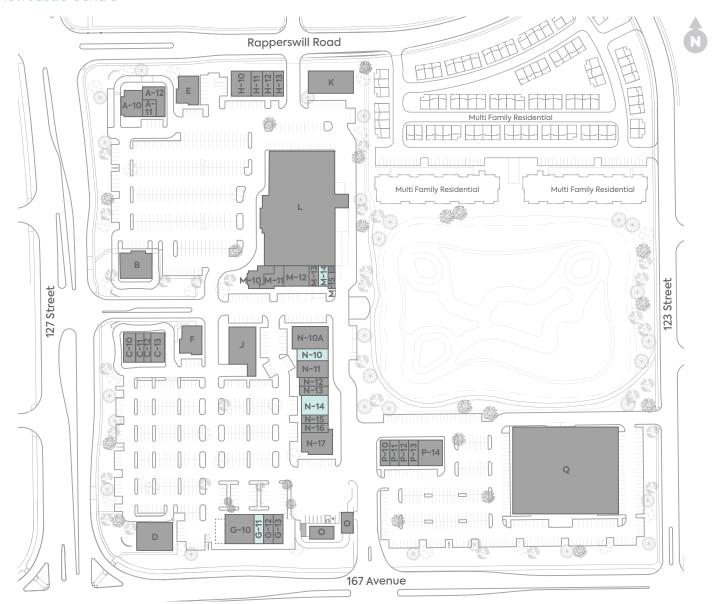

| A-10 | Dairy Queen               | 2,818 SF | H-10  | Pet Planet           | 2,250 SF  | N-11 | Albany Veterinary Clinic | 3,085 SF  |
|------|---------------------------|----------|-------|----------------------|-----------|------|--------------------------|-----------|
| A-11 | Barber Shop               | 699 SF   | H-11  | River City Eyecare   | 1,582 SF  | N-12 | Duck Donuts              | 1,365 SF  |
| A-12 | Macs Insurance & Registry | 2,625 SF | H-12  | Barburrito           | 1,330 SF  | N-13 | Apna Dhaba               | 1,362 SF  |
| В    | вмо                       | 4,178 SF | H-13  | Home Care Assistance | 1,366 SF  | N-14 | AVAILABLE                | 2,813 SF  |
| C-10 | Starbucks                 | 1,604 SF | J     | Sobeys Liquor        | 5,392 SF  | N-15 | River City Vapes         | 1,237 SF  |
| C-11 | H&R Block                 | 1,251 SF | Κ     | Newcastle Childcare  | 3,932 SF  | N-16 | Mary Brown's             | 1,302 SF  |
| C-12 | Win's Nails               | 1,067 SF | L     | Sobeys               | 41,548 SF | N-17 | Royal Pizza              | 3,545 SF  |
| C-13 | Firehouse Subs            | 1,795 SF | M-10  | Memphis Blues        | 2,079 SF  | 0    | Shell                    | 3,234 SF  |
| D    | TD Canada Trust           | 5,120 SF | M-11  | Remedy RX            | 1,622 SF  | P-10 | Freshii                  | 1,287 SF  |
| Е    | Halong Bay                | 3,075 SF | M-12  | Deansgate Medical    | 2,809 SF  | P-11 | Supplement World         | 1,250 SF  |
| F    | Swish Dental              | 2,973 SF | M-13  | Kumon                | 1,044 SF  | P-12 | JR Hair                  | 1,149 SF  |
| G-10 | Denny's                   | 3,779 SF | M-14  | AVAILABLE            | 1,036 SF  | P-13 | Olive Turkish Restaurant | 1,645 SF  |
| G-11 | AVAILABLE                 | 1,245 SF | M-15  | Telus                | 835 SF    | P-14 | Level Orthodontics       | 3,289 SF  |
| G-12 | Kb & Co.                  | 1,447 SF | N-10  | AVAILABLE            | 1,415 SF  | Q    | LA Fitness               | 45,442 SF |
| G-13 | Divine Spine              | 910 SF   | N-10A | Elemental Spa        | 4,249 SF  |      |                          |           |