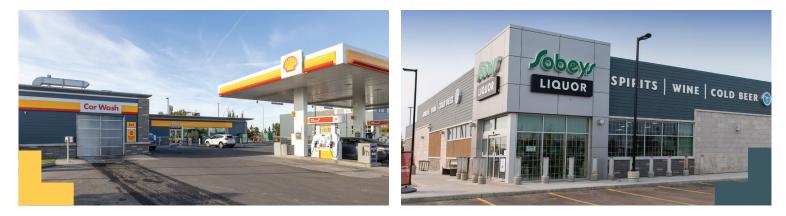

| A-10 | Dairy Queen               | 2,818 SF | H-10  | Pet Planet           | 2,250 SF  | N-11 | Albany Veterinary Clinic | 3,085 SF  |
|------|---------------------------|----------|-------|----------------------|-----------|------|--------------------------|-----------|
| A-11 | Barber Shop               | 699 SF   | H-11  | River City Eyecare   | 1,582 SF  | N-12 | Duck Donuts              | 1,365 SF  |
| A-12 | Macs Insurance & Registry | 2,625 SF | H-12  | Barburrito           | 1,330 SF  | N-13 | Apna Dhaba               | 1,362 SF  |
| В    | вмо                       | 4,178 SF | H-13  | Home Care Assistance | 1,366 SF  | N-14 | AVAILABLE                | 2,813 SF  |
| C-10 | Starbucks                 | 1,604 SF | J     | Sobeys Liquor        | 5,392 SF  | N-15 | River City Vapes         | 1,237 SF  |
| C-11 | H&R Block                 | 1,251 SF | Κ     | Newcastle Childcare  | 3,932 SF  | N-16 | Mary Brown's             | 1,302 SF  |
| C-12 | Win's Nails               | 1,067 SF | L     | Sobeys               | 41,548 SF | N-17 | Royal Pizza              | 3,545 SF  |
| C-13 | Firehouse Subs            | 1,795 SF | M-10  | Memphis Blues        | 2,079 SF  | 0    | Shell                    | 3,234 SF  |
| D    | TD Canada Trust           | 5,120 SF | M-11  | Remedy RX            | 1,622 SF  | P-10 | Freshii                  | 1,287 SF  |
| Е    | Halong Bay                | 3,075 SF | M-12  | Deansgate Medical    | 2,809 SF  | P-11 | Supplement World         | 1,250 SF  |
| F    | Swish Dental              | 2,973 SF | M-13  | Kumon                | 1,044 SF  | P-12 | JR Hair                  | 1,149 SF  |
| G-10 | Denny's                   | 3,779 SF | M-14  | AVAILABLE            | 1,036 SF  | P-13 | Olive Turkish Restaurant | 1,645 SF  |
| G-11 | AVAILABLE                 | 1,245 SF | M-15  | Telus                | 835 SF    | P-14 | Level Orthodontics       | 3,289 SF  |
| G-12 | Kb & Co.                  | 1,447 SF | N-10  | AVAILABLE            | 1,415 SF  | Q    | LA Fitness               | 45,442 SF |
| G-13 | Divine Spine              | 910 SF   | N-10A | Elemental Spa        | 4,249 SF  |      |                          |           |