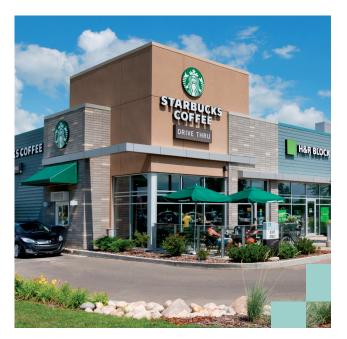

| A-10 | Dairy Queen               | 2,818 SF | H-10 | Pet Planet               | 2,250 SF  | N-12 | Duck Donuts              | 1,365 SF  |
|------|---------------------------|----------|------|--------------------------|-----------|------|--------------------------|-----------|
| A-11 | Barber Shop               | 699 SF   | H-11 | River City Eyecare       | 1,582 SF  | N-13 | Apna Dhaba               | 1,362 SF  |
| A-12 | Macs Insurance & Registry | 2,625 SF | H-12 | Barburrito               | 1,330 SF  | N-14 | AVAILABLE                | 2,813 SF  |
| В    | ВМО                       | 4,178 SF | H-13 | Home Care Assistance     | 1,366 SF  | N-15 | River City Vapes         | 1,237 SF  |
| C-10 | Starbucks                 | 1,604 SF | J    | Sobeys Liquor            | 5,392 SF  | N-16 | Mary Brown's             | 1,302 SF  |
| C-11 | H&R Block                 | 1,251 SF | K    | Newcastle Childcare      | 3,932 SF  | N-17 | Royal Pizza              | 3,545 SF  |
| C-12 | Win's Nails               | 1,067 SF | L    | Sobeys                   | 41,548 SF | 0    | Shell                    | 3,234 SF  |
| C-13 | Firehouse Subs            | 1,795 SF | M-10 | Memphis Blues            | 2,079 SF  | P-10 | Freshii                  | 1,287 SF  |
| D    | TD Canada Trust           | 5,120 SF | M-11 | Remedy RX                | 1,622 SF  | P-11 | Supplement World         | 1,250 SF  |
| Ε    | Halong Bay                | 3,075 SF | M-12 | Deansgate Medical        | 2,809 SF  | P-12 | JR Hair                  | 1,149 SF  |
| F    | Swish Dental              | 2,973 SF | M-13 | Kumon                    | 1,044 SF  | P-13 | Olive Turkish Restaurant | 1,645 SF  |
| G-10 | Denny's                   | 3,779 SF | M-14 | AVAILABLE                | 1,036 SF  | P-14 | Level Orthodontics       | 3,289 SF  |
| G-11 | AVAILABLE                 | 1,245 SF | M-15 | Telus                    | 835 SF    | Q    | LA Fitness               | 45,442 SF |
| G-12 | Kb & Co.                  | 1,447 SF | N-10 | AVAILABLE                | 5,664 SF  |      |                          |           |
| G-13 | Divine Spine              | 910 SF   | N-11 | Albany Veterinary Clinic | 3,085 SF  |      |                          |           |