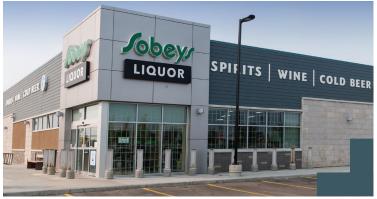

| A-10 | Dairy Queen               | 2,818 SF | H-10 | Pet Planet               | 2,250 SF  | N-12 | Duck Donuts              | 1,365 SF  |
|------|---------------------------|----------|------|--------------------------|-----------|------|--------------------------|-----------|
| A-11 | Barber Shop               | 699 SF   | H-11 | River City Eyecare       | 1,582 SF  | N-13 | Apna Dhaba               | 1,362 SF  |
| A-12 | Macs Insurance & Registry | 2,625 SF | H-12 | Barburrito               | 1,330 SF  | N-14 | AVAILABLE                | 2,813 SF  |
| В    | ВМО                       | 4,178 SF | H-13 | Home Care Assistance     | 1,366 SF  | N-15 | River City Vapes         | 1,237 SF  |
| C-10 | Starbucks                 | 1,604 SF | J    | Sobeys Liquor            | 5,392 SF  | N-16 | Mary Brown's             | 1,302 SF  |
| C-11 | H&R Block                 | 1,251 SF | K    | Newcastle Childcare      | 3,932 SF  | N-17 | Royal Pizza              | 3,545 SF  |
| C-12 | Win's Nails               | 1,067 SF | L    | Sobeys                   | 41,548 SF | 0    | Shell                    | 3,234 SF  |
| C-13 | Firehouse Subs            | 1,795 SF | M-10 | Memphis Blues            | 2,079 SF  | P-10 | Freshii                  | 1,287 SF  |
| D    | TD Canada Trust           | 5,120 SF | M-11 | Remedy RX                | 1,622 SF  | P-11 | Supplement World         | 1,250 SF  |
| Ε    | Halong Bay                | 3,075 SF | M-12 | Deansgate Medical        | 2,809 SF  | P-12 | JR Hair                  | 1,149 SF  |
| F    | Swish Dental              | 2,973 SF | M-13 | Kumon                    | 1,044 SF  | P-13 | Olive Turkish Restaurant | 1,645 SF  |
| G-10 | Denny's                   | 3,779 SF | M-14 | AVAILABLE                | 1,036 SF  | P-14 | Level Orthodontics       | 3,289 SF  |
| G-11 | AVAILABLE                 | 1,245 SF | M-15 | Telus                    | 835 SF    | Q    | LA Fitness               | 45,442 SF |
| G-12 | Kb & Co.                  | 1,447 SF | N-10 | AVAILABLE                | 5,664 SF  |      |                          |           |
| G-13 | Divine Spine              | 910 SF   | N-11 | Albany Veterinary Clinic | 3,085 SF  |      |                          |           |