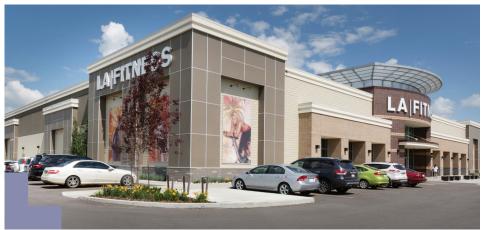

| A-10 | Dairy Queen               | 2,818 SF | H-10 | Pet Planet               | 2,250 SF  | N-12 | Duck Donuts              | 1,365 SF  |
|------|---------------------------|----------|------|--------------------------|-----------|------|--------------------------|-----------|
| A-11 | Barber Shop               | 699 SF   | H-11 | River City Eyecare       | 1,582 SF  | N-13 | Apna Dhaba               | 1,362 SF  |
| A-12 | Macs Insurance & Registry | 2,625 SF | H-12 | Barburrito               | 1,330 SF  | N-14 | AVAILABLE                | 2,813 SF  |
| В    | ВМО                       | 4,178 SF | H-13 | Home Care Assistance     | 1,366 SF  | N-15 | River City Vapes         | 1,237 SF  |
| C-10 | Starbucks                 | 1,604 SF | J    | Sobeys Liquor            | 5,392 SF  | N-16 | Mary Brown's             | 1,302 SF  |
| C-11 | H&R Block                 | 1,251 SF | K    | Newcastle Childcare      | 3,932 SF  | N-17 | Royal Pizza              | 3,545 SF  |
| C-12 | Win's Nails               | 1,067 SF | L    | Sobeys                   | 41,548 SF | 0    | Shell                    | 3,234 SF  |
| C-13 | Firehouse Subs            | 1,795 SF | M-10 | Memphis Blues            | 2,079 SF  | P-10 | Freshii                  | 1,287 SF  |
| D    | TD Canada Trust           | 5,120 SF | M-11 | Remedy RX                | 1,622 SF  | P-11 | Supplement World         | 1,250 SF  |
| Ε    | Halong Bay                | 3,075 SF | M-12 | Deansgate Medical        | 2,809 SF  | P-12 | JR Hair                  | 1,149 SF  |
| F    | Swish Dental              | 2,973 SF | M-13 | Kumon                    | 1,044 SF  | P-13 | Olive Turkish Restaurant | 1,645 SF  |
| G-10 | Denny's                   | 3,779 SF | M-14 | AVAILABLE                | 1,036 SF  | P-14 | Level Orthodontics       | 3,289 SF  |
| G-11 | AVAILABLE                 | 1,245 SF | M-15 | Telus                    | 835 SF    | Q    | LA Fitness               | 45,442 SF |
| G-12 | Kb & Co.                  | 1,447 SF | N-10 | AVAILABLE                | 5,664 SF  |      |                          |           |
| G-13 | Divine Spine              | 910 SF   | N-11 | Albany Veterinary Clinic | 3,085 SF  |      |                          |           |