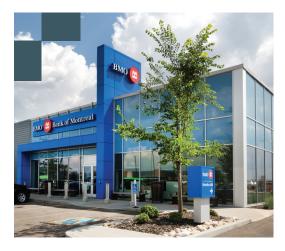

| A-10 | Dairy Queen               | 2,818 SF | H-10 | Pet Planet               | 2,250 SF  | N-12 | Duck Donuts              | 1,365 SF  |
|------|---------------------------|----------|------|--------------------------|-----------|------|--------------------------|-----------|
| A-11 | Barber Shop               | 699 SF   | H-11 | River City Eyecare       | 1,582 SF  | N-13 | Apna Dhaba               | 1,362 SF  |
| A-12 | Macs Insurance & Registry | 2,625 SF | H-12 | Barburrito               | 1,330 SF  | N-14 | AVAILABLE                | 2,813 SF  |
| В    | ВМО                       | 4,178 SF | H-13 | Home Care Assistance     | 1,366 SF  | N-15 | River City Vapes         | 1,237 SF  |
| C-10 | Starbucks                 | 1,604 SF | J    | Sobeys Liquor            | 5,392 SF  | N-16 | Mary Brown's             | 1,302 SF  |
| C-11 | H&R Block                 | 1,251 SF | K    | Newcastle Childcare      | 3,932 SF  | N-17 | Royal Pizza              | 3,545 SF  |
| C-12 | Win's Nails               | 1,067 SF | L    | Sobeys                   | 41,548 SF | 0    | Shell                    | 3,234 SF  |
| C-13 | Firehouse Subs            | 1,795 SF | M-10 | Memphis Blues            | 2,079 SF  | P-10 | Freshii                  | 1,287 SF  |
| D    | TD Canada Trust           | 5,120 SF | M-11 | Remedy RX                | 1,622 SF  | P-11 | Supplement World         | 1,250 SF  |
| Ε    | Halong Bay                | 3,075 SF | M-12 | Deansgate Medical        | 2,809 SF  | P-12 | JR Hair                  | 1,149 SF  |
| F    | Swish Dental              | 2,973 SF | M-13 | Kumon                    | 1,044 SF  | P-13 | Olive Turkish Restaurant | 1,645 SF  |
| G-10 | Denny's                   | 3,779 SF | M-14 | AVAILABLE                | 1,036 SF  | P-14 | Level Orthodontics       | 3,289 SF  |
| G-11 | AVAILABLE                 | 1,245 SF | M-15 | Telus                    | 835 SF    | Q    | LA Fitness               | 45,442 SF |
| G-12 | Kb & Co.                  | 1,447 SF | N-10 | AVAILABLE                | 5,664 SF  |      |                          |           |
| G-13 | Divine Spine              | 910 SF   | N-11 | Albany Veterinary Clinic | 3,085 SF  |      |                          |           |