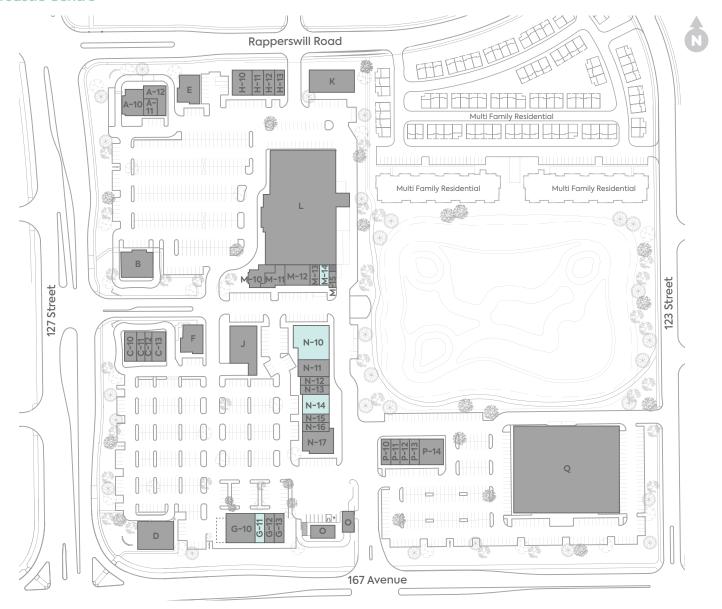

### SITE PLAN +

#### **Newcastle Centre**

The specifications, site plan(s) and rendering(s) depicted herein are proposed, represent the current expectation of the layout of the development and are subject to change by Qualico from time to time without notice. Demographics data collected from Environics Analytics.

| A-10 | Dairy Queen               | 2,818 SF | H-10 | Pet Planet               | 2,250 SF  | N-12 | Duck Donuts              | 1,365 SF  |
|------|---------------------------|----------|------|--------------------------|-----------|------|--------------------------|-----------|
| A-11 | Barber Shop               | 699 SF   | H-11 | River City Eyecare       | 1,582 SF  | N-13 | Apna Dhaba               | 1,362 SF  |
| A-12 | Macs Insurance & Registry | 2,625 SF | H-12 | Barburrito               | 1,330 SF  | N-14 | AVAILABLE                | 2,813 SF  |
| В    | ВМО                       | 4,178 SF | H-13 | Home Care Assistance     | 1,366 SF  | N-15 | River City Vapes         | 1,237 SF  |
| C-10 | Starbucks                 | 1,604 SF | J    | Sobeys Liquor            | 5,392 SF  | N-16 | Mary Brown's             | 1,302 SF  |
| C-11 | H&R Block                 | 1,251 SF | K    | Newcastle Childcare      | 3,932 SF  | N-17 | Royal Pizza              | 3,545 SF  |
| C-12 | Win's Nails               | 1,067 SF | L    | Sobeys                   | 41,548 SF | 0    | Shell                    | 3,234 SF  |
| C-13 | Firehouse Subs            | 1,795 SF | M-10 | Memphis Blues            | 2,079 SF  | P-10 | Freshii                  | 1,287 SF  |
| D    | TD Canada Trust           | 5,120 SF | M-11 | Remedy RX                | 1,622 SF  | P-11 | Supplement World         | 1,250 SF  |
| Ε    | Halong Bay                | 3,075 SF | M-12 | Deansgate Medical        | 2,809 SF  | P-12 | JR Hair                  | 1,149 SF  |
| F    | Swish Dental              | 2,973 SF | M-13 | Kumon                    | 1,044 SF  | P-13 | Olive Turkish Restaurant | 1,645 SF  |
| G-10 | Denny's                   | 3,779 SF | M-14 | AVAILABLE                | 1,036 SF  | P-14 | Level Orthodontics       | 3,289 SF  |
| G-11 | AVAILABLE                 | 1,245 SF | M-15 | Telus                    | 835 SF    | Q    | LA Fitness               | 45,442 SF |
| G-12 | Kb & Co.                  | 1,447 SF | N-10 | AVAILABLE                | 5,664 SF  |      |                          |           |
| G-13 | Divine Spine              | 910 SF   | N-11 | Albany Veterinary Clinic | 3,085 SF  |      |                          |           |