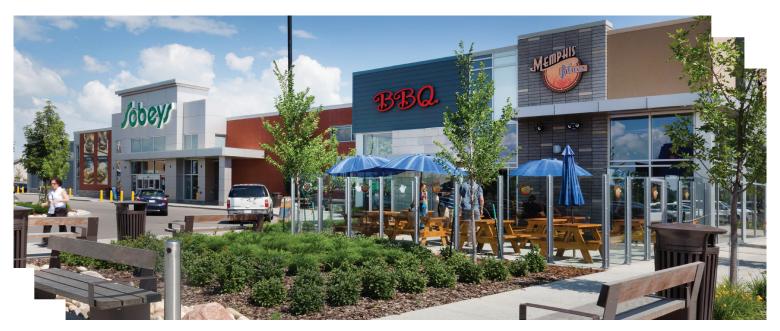

### **+** RETAIL SPACE FOR LEASE

Newcastle Centre enjoys a stable customer base, has several high-profile anchor tenants, and is surrounded by thriving residential neighbourhoods.

Every bay in the development has been designed to promote the success of the tenant. From clear site lines to ample parking and excellent access, Newcastle Centre is an ideal location to serve your growing customer base.

- Strong grocery and fitness chains anchor the site
- High-quality façades and materials set the development apart
- Significant exposure on 127 Street and 167 Avenue
- · Limited retail bays remain

| A-10 | Dairy Queen               | 2,818 SF | H-10 | Pet Planet               | 2,250 SF  | N-12 | Duck Donuts              | 1,365 SF  |
|------|---------------------------|----------|------|--------------------------|-----------|------|--------------------------|-----------|
| A-11 | Barber Shop               | 699 SF   | H-11 | River City Eyecare       | 1,582 SF  | N-13 | Apna Dhaba               | 1,362 SF  |
| A-12 | Macs Insurance & Registry | 2,625 SF | H-12 | Barburrito               | 1,330 SF  | N-14 | AVAILABLE                | 2,813 SF  |
| В    | ВМО                       | 4,178 SF | H-13 | Home Care Assistance     | 1,366 SF  | N-15 | River City Vapes         | 1,237 SF  |
| C-10 | Starbucks                 | 1,604 SF | J    | Sobeys Liquor            | 5,392 SF  | N-16 | Mary Brown's             | 1,302 SF  |
| C-11 | H&R Block                 | 1,251 SF | K    | Newcastle Childcare      | 3,932 SF  | N-17 | Royal Pizza              | 3,545 SF  |
| C-12 | Win's Nails               | 1,067 SF | L    | Sobeys                   | 41,548 SF | 0    | Shell                    | 3,234 SF  |
| C-13 | Firehouse Subs            | 1,795 SF | M-10 | Memphis Blues            | 2,079 SF  | P-10 | Freshii                  | 1,287 SF  |
| D    | TD Canada Trust           | 5,120 SF | M-11 | Remedy RX                | 1,622 SF  | P-11 | Supplement World         | 1,250 SF  |
| Ε    | Halong Bay                | 3,075 SF | M-12 | Deansgate Medical        | 2,809 SF  | P-12 | JR Hair                  | 1,149 SF  |
| F    | Swish Dental              | 2,973 SF | M-13 | Kumon                    | 1,044 SF  | P-13 | Olive Turkish Restaurant | 1,645 SF  |
| G-10 | Denny's                   | 3,779 SF | M-14 | AVAILABLE                | 1,036 SF  | P-14 | Level Orthodontics       | 3,289 SF  |
| G-11 | AVAILABLE                 | 1,245 SF | M-15 | Telus                    | 835 SF    | Q    | LA Fitness               | 45,442 SF |
| G-12 | Kb & Co.                  | 1,447 SF | N-10 | AVAILABLE                | 5,664 SF  |      |                          |           |
| G-13 | Divine Spine              | 910 SF   | N-11 | Albany Veterinary Clinic | 3,085 SF  |      |                          |           |