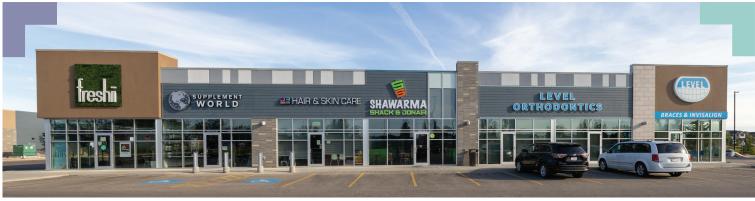

| A-10 | Dairy Queen               | 2,818 SF | H-10 | Pet Planet               | 2,250 SF  | N-12 | Duck Donuts              | 1,365 SF  |
|------|---------------------------|----------|------|--------------------------|-----------|------|--------------------------|-----------|
| A-11 | Barber Shop               | 699 SF   | H-11 | River City Eyecare       | 1,582 SF  | N-13 | Apna Dhaba               | 1,362 SF  |
| A-12 | Macs Insurance & Registry | 2,625 SF | H-12 | Barburrito               | 1,330 SF  | N-14 | AVAILABLE                | 2,813 SF  |
| В    | ВМО                       | 4,178 SF | H-13 | Home Care Assistance     | 1,366 SF  | N-15 | River City Vapes         | 1,237 SF  |
| C-10 | Starbucks                 | 1,604 SF | J    | Sobeys Liquor            | 5,392 SF  | N-16 | Mary Brown's             | 1,302 SF  |
| C-11 | H&R Block                 | 1,251 SF | K    | Newcastle Childcare      | 3,932 SF  | N-17 | Royal Pizza              | 3,545 SF  |
| C-12 | Win's Nails               | 1,067 SF | L    | Sobeys                   | 41,548 SF | 0    | Shell                    | 3,234 SF  |
| C-13 | Firehouse Subs            | 1,795 SF | M-10 | Memphis Blues            | 2,079 SF  | P-10 | Freshii                  | 1,287 SF  |
| D    | TD Canada Trust           | 5,120 SF | M-11 | Remedy RX                | 1,622 SF  | P-11 | Supplement World         | 1,250 SF  |
| Ε    | Halong Bay                | 3,075 SF | M-12 | Deansgate Medical        | 2,809 SF  | P-12 | JR Hair                  | 1,149 SF  |
| F    | Swish Dental              | 2,973 SF | M-13 | Kumon                    | 1,044 SF  | P-13 | Olive Turkish Restaurant | 1,645 SF  |
| G-10 | Denny's                   | 3,779 SF | M-14 | AVAILABLE                | 1,036 SF  | P-14 | Level Orthodontics       | 3,289 SF  |
| G-11 | AVAILABLE                 | 1,245 SF | M-15 | Telus                    | 835 SF    | Q    | LA Fitness               | 45,442 SF |
| G-12 | Kb & Co.                  | 1,447 SF | N-10 | AVAILABLE                | 5,664 SF  |      |                          |           |
| G-13 | Divine Spine              | 910 SF   | N-11 | Albany Veterinary Clinic | 3,085 SF  |      |                          |           |