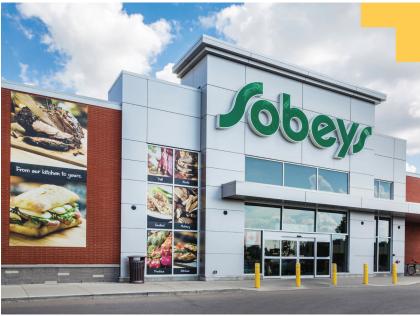

| A-10 | Dairy Queen               | 2,818 SF | H-10 | Pet Planet               | 2,250 SF  | N-12 | Duck Donuts              | 1,365 SF  |
|------|---------------------------|----------|------|--------------------------|-----------|------|--------------------------|-----------|
| A-11 | Barber Shop               | 699 SF   | H-11 | River City Eyecare       | 1,582 SF  | N-13 | Apna Dhaba               | 1,362 SF  |
| A-12 | Macs Insurance & Registry | 2,625 SF | H-12 | Barburrito               | 1,330 SF  | N-14 | AVAILABLE                | 2,813 SF  |
| В    | ВМО                       | 4,178 SF | H-13 | Home Care Assistance     | 1,366 SF  | N-15 | River City Vapes         | 1,237 SF  |
| C-10 | Starbucks                 | 1,604 SF | J    | Sobeys Liquor            | 5,392 SF  | N-16 | Mary Brown's             | 1,302 SF  |
| C-11 | H&R Block                 | 1,251 SF | K    | Newcastle Childcare      | 3,932 SF  | N-17 | Royal Pizza              | 3,545 SF  |
| C-12 | Win's Nails               | 1,067 SF | L    | Sobeys                   | 41,548 SF | 0    | Shell                    | 3,234 SF  |
| C-13 | Firehouse Subs            | 1,795 SF | M-10 | Memphis Blues            | 2,079 SF  | P-10 | Freshii                  | 1,287 SF  |
| D    | TD Canada Trust           | 5,120 SF | M-11 | Remedy RX                | 1,622 SF  | P-11 | Supplement World         | 1,250 SF  |
| Ε    | Halong Bay                | 3,075 SF | M-12 | Deansgate Medical        | 2,809 SF  | P-12 | JR Hair                  | 1,149 SF  |
| F    | Swish Dental              | 2,973 SF | M-13 | Kumon                    | 1,044 SF  | P-13 | Olive Turkish Restaurant | 1,645 SF  |
| G-10 | Denny's                   | 3,779 SF | M-14 | AVAILABLE                | 1,036 SF  | P-14 | Level Orthodontics       | 3,289 SF  |
| G-11 | AVAILABLE                 | 1,245 SF | M-15 | Telus                    | 835 SF    | Q    | LA Fitness               | 45,442 SF |
| G-12 | Kb & Co.                  | 1,447 SF | N-10 | AVAILABLE                | 5,664 SF  |      |                          |           |
| G-13 | Divine Spine              | 910 SF   | N-11 | Albany Veterinary Clinic | 3,085 SF  |      |                          |           |