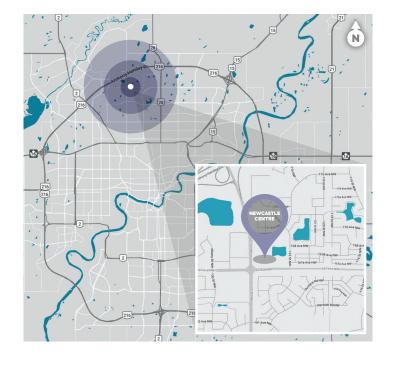

## **AREA DEMOGRAPHICS**

**Newcastle Centre** 

#### **POPULATION**

| 1 KM  | 3 KM   | 5 KM    |
|-------|--------|---------|
| 9,817 | 64,300 | 143,611 |

#### **HOUSEHOLDS**

| 1 KM  | 3 KM   | 5 KM   |
|-------|--------|--------|
| 2.998 | 21.238 | 47,568 |

#### **AVERAGE INCOME**

| 1 KM      | 3 KM      | 5 KM      |
|-----------|-----------|-----------|
| \$124,112 | \$116,660 | \$119,648 |