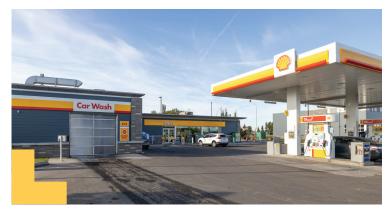

| A-10 | Dairy Queen               | 2,818 SF | H-10 | Pet Planet               | 2,250 SF  | N-12 | Duck Donuts              | 1,365 SF  |
|------|---------------------------|----------|------|--------------------------|-----------|------|--------------------------|-----------|
| A-11 | Barber Shop               | 699 SF   | H-11 | River City Eyecare       | 1,582 SF  | N-13 | Apna Dhaba               | 1,362 SF  |
| A-12 | Macs Insurance & Registry | 2,625 SF | H-12 | Barburrito               | 1,330 SF  | N-14 | AVAILABLE                | 2,813 SF  |
| В    | ВМО                       | 4,178 SF | H-13 | Home Care Assistance     | 1,366 SF  | N-15 | River City Vapes         | 1,237 SF  |
| C-10 | Starbucks                 | 1,604 SF | J    | Sobeys Liquor            | 5,392 SF  | N-16 | Mary Brown's             | 1,302 SF  |
| C-11 | H&R Block                 | 1,251 SF | K    | Newcastle Childcare      | 3,932 SF  | N-17 | Royal Pizza              | 3,545 SF  |
| C-12 | Win's Nails               | 1,067 SF | L    | Sobeys                   | 41,548 SF | 0    | Shell                    | 3,234 SF  |
| C-13 | Firehouse Subs            | 1,795 SF | M-10 | Memphis Blues            | 2,079 SF  | P-10 | Freshii                  | 1,287 SF  |
| D    | TD Canada Trust           | 5,120 SF | M-11 | Remedy RX                | 1,622 SF  | P-11 | Supplement World         | 1,250 SF  |
| Ε    | Halong Bay                | 3,075 SF | M-12 | Deansgate Medical        | 2,809 SF  | P-12 | JR Hair                  | 1,149 SF  |
| F    | Swish Dental              | 2,973 SF | M-13 | Kumon                    | 1,044 SF  | P-13 | Olive Turkish Restaurant | 1,645 SF  |
| G-10 | Denny's                   | 3,779 SF | M-14 | AVAILABLE                | 1,036 SF  | P-14 | Level Orthodontics       | 3,289 SF  |
| G-11 | AVAILABLE                 | 1,245 SF | M-15 | Telus                    | 835 SF    | Q    | LA Fitness               | 45,442 SF |
| G-12 | Kb & Co.                  | 1,447 SF | N-10 | AVAILABLE                | 5,664 SF  |      |                          |           |
| G-13 | Divine Spine              | 910 SF   | N-11 | Albany Veterinary Clinic | 3,085 SF  |      |                          |           |