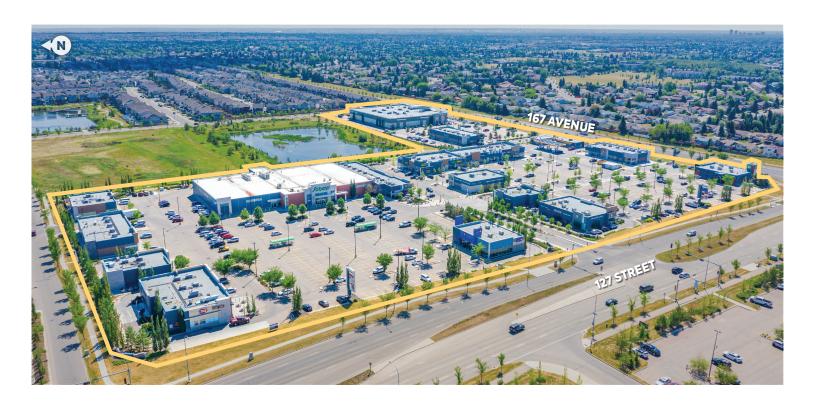

# **NEWCASTLE CENTRE**

127 STREET & 167 AVENUE | EDMONTON, AB

### **+** RETAIL SPACE FOR LEASE

Newcastle Centre enjoys a stable customer base, has several high-profile anchor tenants, and is surrounded by thriving residential neighbourhoods.

Every bay in the development has been designed to promote the success of the tenant. From clear site lines to ample parking and excellent access, Newcastle Centre is an ideal location to serve your growing customer base.

- Strong grocery and fitness chains anchor the site
- High-quality façades and materials set the development apart
- Significant exposure on 127 Street and 167 Avenue
- · Limited retail bays remain