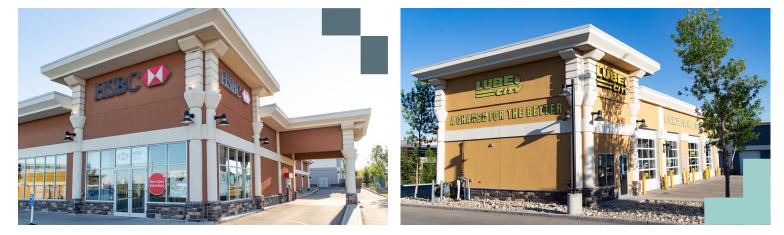

### + RETAIL SPACE | CURRENTLY FULLY LEASED

Harvest Hills Crossing is anchored by a popular T&T Supermarket and filled with well-attended local and national chains.

Situated at the intersection of Harvest Hills Boulevard and 96 Avenue NE and west of the Deerfoot Trail and Airport Trail interchange, Harvest Hills Crossing is filled with excellent services including restaurants, a grocer, automotive services, professional services, and more. Leasing opportunities are rare at this popular retail centre.

| Massage Addict       | 2,789 SF                                                                                                                                          |
|----------------------|---------------------------------------------------------------------------------------------------------------------------------------------------|
| Chiko Chicken        | 1,225 SF                                                                                                                                          |
| Sarahs Beauty        | 1,215 SF                                                                                                                                          |
| Dance on Edge        | 3,467 SF                                                                                                                                          |
| Saigon Pearl         | 2,994 SF                                                                                                                                          |
| Harvest Hills Dental | 4,095 SF                                                                                                                                          |
| Oasis Medical        | 3,106 SF                                                                                                                                          |
| HSBC Bank            | 5,109 SF                                                                                                                                          |
| Auto Select          | 7,230 SF                                                                                                                                          |
| Lube City            | 2,560 SF                                                                                                                                          |
| Stampede Car Wash    | 5,049 SF                                                                                                                                          |
|                      | Chiko Chicken<br>Sarahs Beauty<br>Dance on Edge<br>Saigon Pearl<br>Harvest Hills Dental<br>Oasis Medical<br>HSBC Bank<br>Auto Select<br>Lube City |