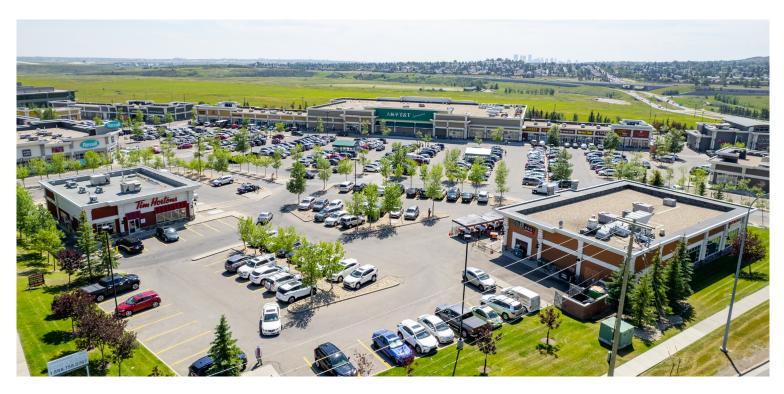

### + RETAIL SPACE | CURRENTLY FULLY LEASED

Harvest Hills Crossing is anchored by a popular T&T Supermarket and filled with well-attended local and national chains.

Situated at the intersection of Harvest Hills Boulevard and 96 Avenue NE and west of the Deerfoot Trail and Airport Trail interchange, Harvest Hills Crossing is filled with excellent services including restaurants, a grocer, automotive services, professional services, and more. Leasing opportunities are rare at this popular retail centre.