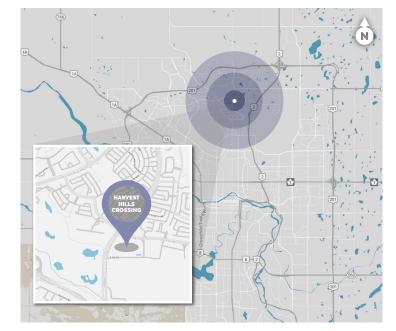

## **AREA DEMOGRAPHICS**

Harvest Hills Crossing

| Î      | POPULATION<br>1 KM<br>6,764      | <b>3 KM</b><br>76,301    | <b>5 KM</b><br>148,208   |
|--------|----------------------------------|--------------------------|--------------------------|
|        | HOUSEHOLDS<br>1 KM<br>2,346      | <b>3 KM</b><br>25,899    | <b>5 KM</b><br>50,061    |
| `<br>- | AVERAGE INC<br>1 KM<br>\$109,816 | <b>3 KM</b><br>\$113,398 | <b>5 KM</b><br>\$117,910 |
|        | VEHICLES PER DAY                 |                          |                          |

27,000 on Harvest Hills Blvd NE and 12,000 on 96 Ave NE in 2018\* \*Most recent data available