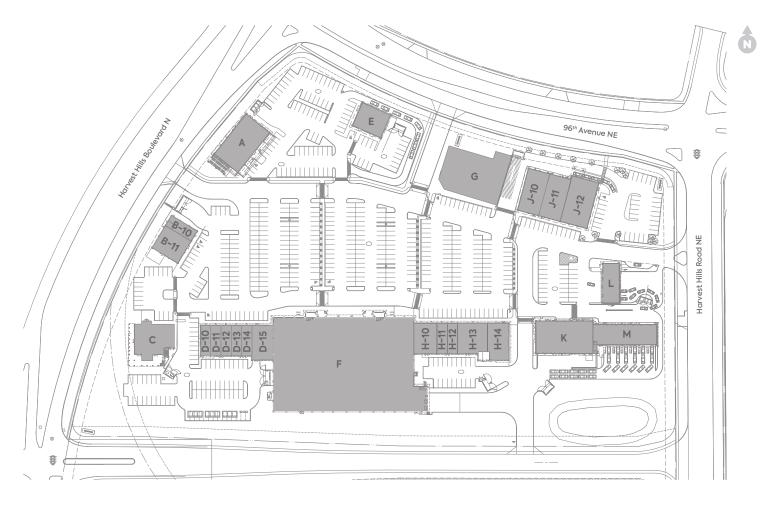

#### SITE PLAN + Harvest Hills Crossing

The specifications, site plan(s) and rendering(s) depicted herein are proposed, represent the current expectation of the layout of the development and are subject to change by Qualico from time to time without notice. Demographics data collected from Environics Analytics.

| Α    | T. Pot China Bistro | 5,998 SF  |
|------|---------------------|-----------|
| B-10 | Bell World          | 1,306 SF  |
| B-11 | Bowls Korean BBQ    | 3,088 SF  |
| С    | Canadian Brewhouse  | 7,808 SF  |
| D-10 | Canadian Pizza      | 1,236 SF  |
| D-11 | Golden Opthalmic    | 1,226 SF  |
| D-12 | Coco Bubble Tea     | 1,234 SF  |
| D-13 | Harvest Nails       | 1,238 SF  |
| D-14 | X-treme Hair        | 1,063 SF  |
| D-15 | Harvest Liquor      | 2,859 SF  |
| Е    | Tim Hortons         | 3,125 SF  |
| F    | T & T Supermarket   | 52,371 SF |
| G    | Rexall              | 10,811 SF |
|      |                     |           |

| Massage Addict       | 2,789 SF                                                                                                                                          |
|----------------------|---------------------------------------------------------------------------------------------------------------------------------------------------|
| Chiko Chicken        | 1,225 SF                                                                                                                                          |
| Sarahs Beauty        | 1,215 SF                                                                                                                                          |
| Dance on Edge        | 3,467 SF                                                                                                                                          |
| Saigon Pearl         | 2,994 SF                                                                                                                                          |
| Harvest Hills Dental | 4,095 SF                                                                                                                                          |
| Oasis Medical        | 3,106 SF                                                                                                                                          |
| HSBC Bank            | 5,109 SF                                                                                                                                          |
| Auto Select          | 7,230 SF                                                                                                                                          |
| Lube City            | 2,560 SF                                                                                                                                          |
| Stampede Car Wash    | 5,049 SF                                                                                                                                          |
|                      | Chiko Chicken<br>Sarahs Beauty<br>Dance on Edge<br>Saigon Pearl<br>Harvest Hills Dental<br>Oasis Medical<br>HSBC Bank<br>Auto Select<br>Lube City |