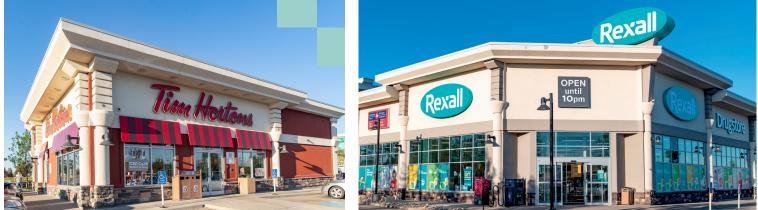

| Α    | T. Pot China Bistro | 5,998 SF  |
|------|---------------------|-----------|
| B-10 | Bell World          | 1,306 SF  |
| B-11 | Bowls Korean BBQ    | 3,088 SF  |
| С    | Canadian Brewhouse  | 7,808 SF  |
| D-10 | Canadian Pizza      | 1,236 SF  |
| D-11 | Golden Opthalmic    | 1,226 SF  |
| D-12 | Coco Bubble Tea     | 1,234 SF  |
| D-13 | Harvest Nails       | 1,238 SF  |
| D-14 | X-treme Hair        | 1,063 SF  |
| D-15 | Harvest Liquor      | 2,859 SF  |
| Е    | Tim Hortons         | 3,125 SF  |
| F    | T & T Supermarket   | 52,371 SF |
| G    | Rexall              | 10,811 SF |
|      |                     |           |