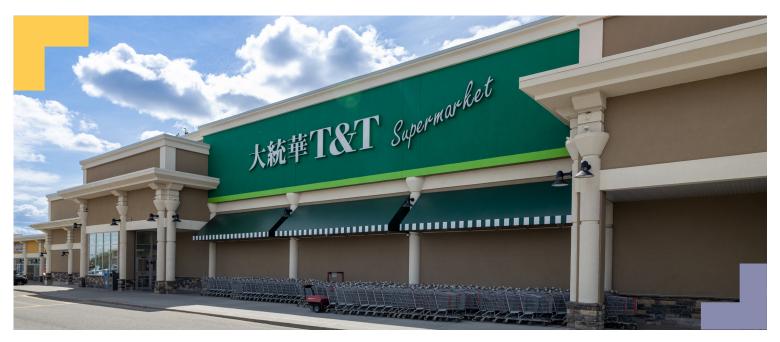

### + RETAIL SPACE | CURRENTLY FULLY LEASED

Harvest Hills Crossing is anchored by a popular T&T Supermarket and filled with well-attended local and national chains.

Situated at the intersection of Harvest Hills Boulevard and 96 Avenue NE and west of the Deerfoot Trail and Airport Trail interchange, Harvest Hills Crossing is filled with excellent services including restaurants, a grocer, automotive services, professional services, and more. Leasing opportunities are rare at this popular retail centre.

| Α    | T. Pot China Bistro | 5,998 SF  |
|------|---------------------|-----------|
| B-10 | Bell World          | 1,306 SF  |
| B-11 | Bowls Korean BBQ    | 3,088 SF  |
| С    | Canadian Brewhouse  | 7,808 SF  |
| D-10 | Canadian Pizza      | 1,236 SF  |
| D-11 | Golden Opthalmic    | 1,226 SF  |
| D-12 | Coco Bubble Tea     | 1,234 SF  |
| D-13 | Harvest Nails       | 1,238 SF  |
| D-14 | X-treme Hair        | 1,063 SF  |
| D-15 | Harvest Liquor      | 2,859 SF  |
| Е    | Tim Hortons         | 3,125 SF  |
| F    | T & T Supermarket   | 52,371 SF |
| G    | Rexall              | 10,811 SF |
|      |                     |           |