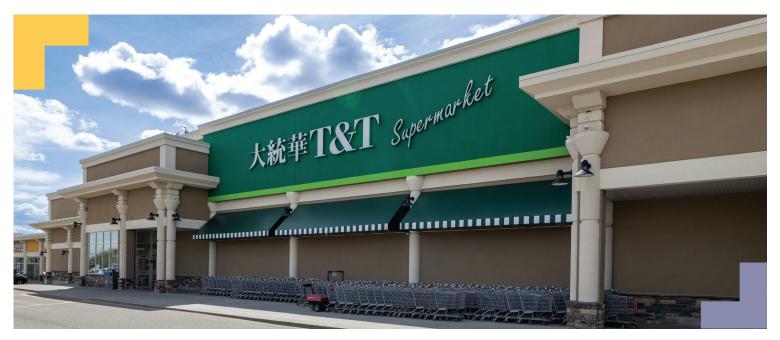

#### + RETAIL SPACE [FULLY LEASED]

Harvest Hills Crossing is anchored by a popular T&T Supermarket and filled with well-attended local and national chains.

Situated at the intersection of Harvest Hills Boulevard and 96 Avenue NE and west of the Deerfoot Trail and Airport Trail interchange, Harvest Hills Crossing is filled with excellent services including restaurants, a grocer, automotive services, professional services, and more. Leasing opportunities are rare at this popular retail centre.

| Α    | T. Pot China Bistro | 5,998 SF  |
|------|---------------------|-----------|
| B-10 | Firehouse Subs      | 1,306 SF  |
| B-11 | Bowls Korean BBQ    | 3,088 SF  |
| С    | Canadian Brewhouse  | 7,808 SF  |
| D-10 | Canadian Pizza      | 1,236 SF  |
| D-11 | Golden Opthalmic    | 1,226 SF  |
| D-12 | Coco Bubble Tea     | 1,234 SF  |
| D-13 | Harvest Nails       | 1,238 SF  |
| D-14 | X-treme Hair        | 1,063 SF  |
| D-15 | Harvest Liquor      | 2,859 SF  |
| Е    | Tim Hortons         | 3,125 SF  |
| F    | T & T Supermarket   | 52,371 SF |
| G    | Rexall              | 10,811 SF |
|      |                     |           |