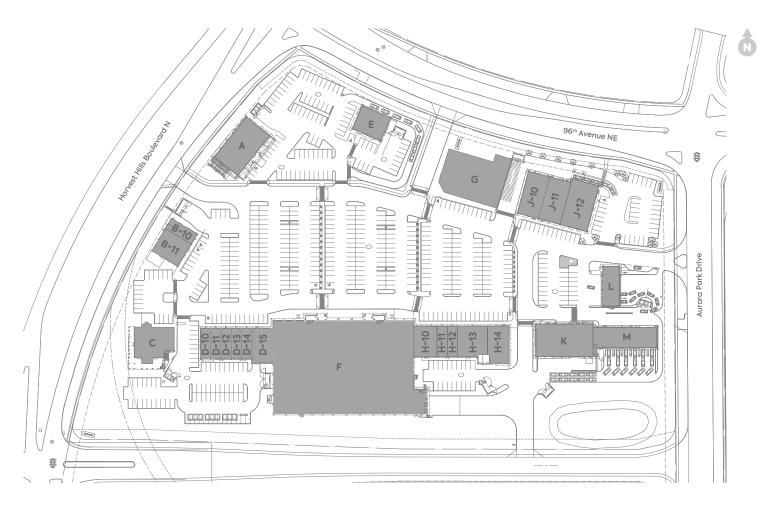

| Α    | T. Pot China Bistro | 5,998 SF  |
|------|---------------------|-----------|
| B-10 | Firehouse Subs      | 1,306 SF  |
| B-11 | Bowls Korean BBQ    | 3,088 SF  |
| С    | Canadian Brewhouse  | 7,808 SF  |
| D-10 | Canadian Pizza      | 1,236 SF  |
| D-11 | Golden Opthalmic    | 1,226 SF  |
| D-12 | Coco Bubble Tea     | 1,234 SF  |
| D-13 | Harvest Nails       | 1,238 SF  |
| D-14 | X-treme Hair        | 1,063 SF  |
| D-15 | Harvest Liquor      | 2,859 SF  |
| Е    | Tim Hortons         | 3,125 SF  |
| F    | T & T Supermarket   | 52,371 SF |
| G    | Rexall              | 10,811 SF |
|      |                     |           |

| Massage Addict       | 2,789 SF                                                                                                                         |
|----------------------|----------------------------------------------------------------------------------------------------------------------------------|
| Chiko Chicken        | 1,225 SF                                                                                                                         |
| Sarahs Beauty        | 1,215 SF                                                                                                                         |
| Dance on Edge        | 3,467 SF                                                                                                                         |
| Saigon Pearl         | 2,994 SF                                                                                                                         |
| Harvest Hills Dental | 4,095 SF                                                                                                                         |
| Oasis Medical        | 3,106 SF                                                                                                                         |
| HSBC Bank            | 5,109 SF                                                                                                                         |
| Auto Select          | 7,230 SF                                                                                                                         |
| Lube City            | 2,560 SF                                                                                                                         |
| Stampede Car Wash    | 5,049 SF                                                                                                                         |
|                      | Sarahs Beauty<br>Dance on Edge<br>Saigon Pearl<br>Harvest Hills Dental<br>Oasis Medical<br>HSBC Bank<br>Auto Select<br>Lube City |