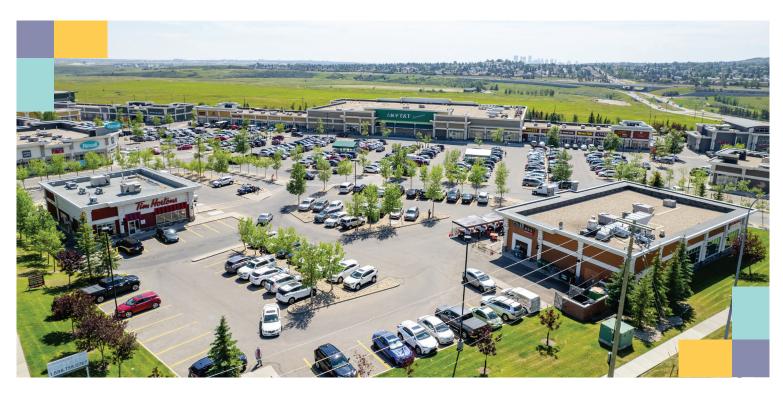

# HARVEST HILLS CROSSING

9650 HARVEST HILLS BLVD. NE | CALGARY, AB

#### + RETAIL SPACE [FULLY LEASED]

Harvest Hills Crossing is anchored by a popular T&T Supermarket and filled with well-attended local and national chains.

Situated at the intersection of Harvest Hills Boulevard and 96 Avenue NE and west of the Deerfoot Trail and Airport Trail interchange, Harvest Hills Crossing is filled with excellent services including restaurants, a grocer, automotive services, professional services, and more. Leasing opportunities are rare at this popular retail centre.