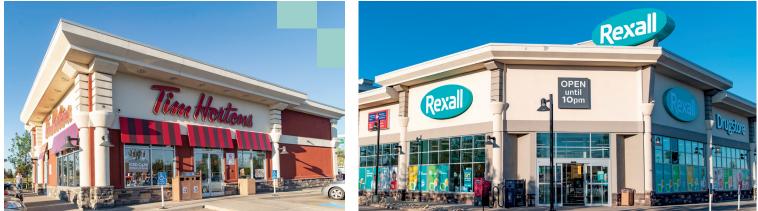

| Α    | T. Pot China Bistro | 5,998 SF  |
|------|---------------------|-----------|
| B-10 | Firehouse Subs      | 1,306 SF  |
| B-11 | Bowls Korean BBQ    | 3,088 SF  |
| С    | Canadian Brewhouse  | 7,808 SF  |
| D-10 | Canadian Pizza      | 1,236 SF  |
| D-11 | Golden Opthalmic    | 1,226 SF  |
| D-12 | Coco Bubble Tea     | 1,234 SF  |
| D-13 | Harvest Nails       | 1,238 SF  |
| D-14 | X-treme Hair        | 1,063 SF  |
| D-15 | Harvest Liquor      | 2,859 SF  |
| Е    | Tim Hortons         | 3,125 SF  |
| F    | T & T Supermarket   | 52,371 SF |
| G    | Rexall              | 10,811 SF |
|      |                     |           |