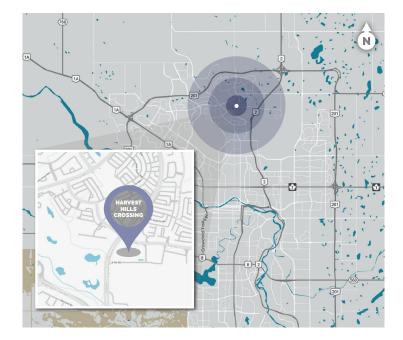

## + AREA DEMOGRAPHICS

Harvest Hills Crossing

|   | POPULATION<br>1 KM<br>6,764              | <b>3 KM</b><br>76,301             | <b>5 KM</b><br>148,208   |  |
|---|------------------------------------------|-----------------------------------|--------------------------|--|
|   | <b>HOUSEHOLD</b><br><b>1 KM</b><br>2,346 | <b>S</b><br><b>3 KM</b><br>25,899 | <b>5 KM</b><br>50,061    |  |
| ` | <b>AVERAGE INC</b><br>1 KM<br>\$109,816  | <b>3 KM</b><br>\$113,398          | <b>5 KM</b><br>\$117,910 |  |
|   |                                          |                                   |                          |  |