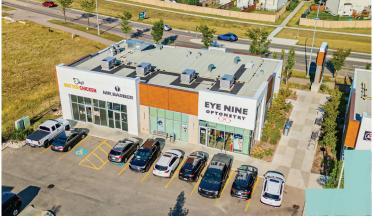

### + RETAIL SPACE [FULLY LEASED]

Southwest Edmonton has been a powerful region of growth for Edmonton in the last decade, and the neighbourhoods of Hampton Terrace and Edgemont are continuing the trend.

\*Plus admin fee

PARKING RATIO 5/1,000 SF

| A-10 | STAY Hair Studio        | 1,101 SF | D-11 | Q Nails             | 974 SF   |
|------|-------------------------|----------|------|---------------------|----------|
| A-11 | Proactive Physiotherapy | 1,128 SF | D-12 | Royal Pizza         | 1,053 SF |
| A-12 | Edgemont Medical        | 5,871 SF | D-13 | Wing Snob           | 1,297 SF |
|      | and Pharmacy            |          | E    | Circle K            | 4,043 SF |
| B-10 | Daycare                 | 4,110 SF | F-10 | Chef Butter Chicken | 1,354 SF |
| B-11 | Barcode                 | 2,162 SF | F-11 | Mr. Barber          | 967 SF   |
| B-12 | Liquor Island           | 2,861 SF |      | =                   |          |
| C-10 | Tim Hortons             | 2,406 SF | F-12 | Eye Nine Optometry  | 2,044 SF |
| C-11 | Prairie Donair          | 976 SF   | G-10 | Oodle Noodle        | 1,135 SF |
| •    |                         |          | G-11 | YSS Cannabis Corp.  | 2,243 SF |
| C-12 | Chop Chop               | 975 SF   | G-12 | F45                 | 2,615 SF |
| D-10 | Dentist                 | 3,175 SF | - 12 |                     | _,0.001  |