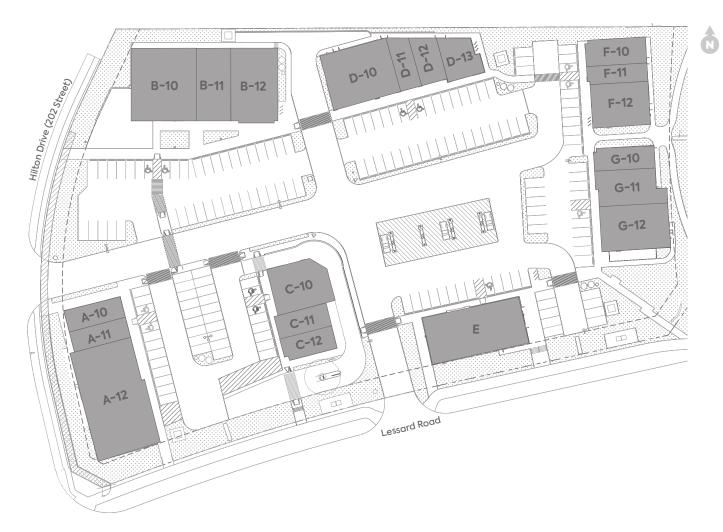

\*Plus admin fee

PARKING RATIO 5/1,000 SF

| A-10 | STAY Hair Studio        | 1,101 SF | D-11 | Q Nails             | 974 SF   |
|------|-------------------------|----------|------|---------------------|----------|
| A-11 | Proactive Physiotherapy | 1,128 SF | D-12 | Royal Pizza         | 1,053 SF |
| A-12 | Edgemont Medical        | 5,871 SF | D-13 | Wing Snob           | 1,297 SF |
|      | and Pharmacy            |          | E    | Circle K            | 4,043 SF |
| B-10 | Daycare                 | 4,110 SF | F-10 | Chef Butter Chicken | 1,354 SF |
| B-11 | Barcode                 | 2,162 SF | F-11 | Mr. Barber          | 967 SF   |
| B-12 | Liquor Island           | 2,861 SF |      | =                   |          |
| C-10 | Tim Hortons             | 2,406 SF | F-12 | Eye Nine Optometry  | 2,044 SF |
| C-11 | Prairie Donair          | 976 SF   | G-10 | Oodle Noodle        | 1,135 SF |
| •    |                         |          | G-11 | YSS Cannabis Corp.  | 2,243 SF |
| C-12 | Chop Chop               | 975 SF   | G-12 | F45                 | 2,615 SF |
| D-10 | Dentist                 | 3,175 SF | - 12 |                     | _,0.001  |