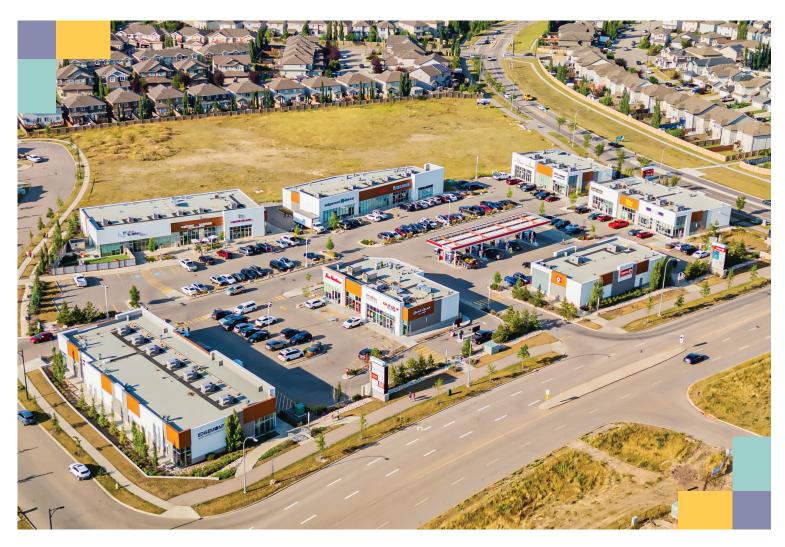

### + RETAIL SPACE [FULLY LEASED]

Southwest Edmonton has been a powerful region of growth for Edmonton in the last decade, and the neighbourhoods of Hampton Terrace and Edgemont are continuing the trend.

Hampton Terrace shares traffic with Edgemont Landing, a Qualico Properties owned shopping centre directly across Lessard Drive. With an average household income of over \$163,000, retailers have access to a desirable segment of the population. Access to Anthony Henday Drive and proximity to Whitemud Drive make the site easily accessible.

# **+ PROPERTY DETAILS**

**SITE AREA** 4 Acres

**RENTAL RATE** \$36.00-\$38.00/SF (est.)

AVAILABILITY
Fully Leased

**GROSS BUILDING AREA** 37,800 SF

ADDITIONAL RENT Prop Tax: \$11.07/SF CAM: \$6.11/SF\*

EST. TOTAL: \$17.18/SF

\*Plus admin fee

PARKING RATIO 5/1,000 SF

| A-10 | STAY Hair Studio        | 1,101 SF | D-11 | Q Nails             | 974 SF   |
|------|-------------------------|----------|------|---------------------|----------|
| A-11 | Proactive Physiotherapy | 1,128 SF | D-12 | Royal Pizza         | 1,053 SF |
| A-12 | Edgemont Medical        | 5,871 SF | D-13 | Wing Snob           | 1,297 SF |
|      | and Pharmacy            |          | E    | Circle K            | 4,043 SF |
| B-10 | Daycare                 | 4,110 SF | F-10 | Chef Butter Chicken | 1,354 SF |
| B-11 | Barcode                 | 2,162 SF | F-11 | Mr. Barber          | 967 SF   |
| B-12 | Liquor Island           | 2,861 SF |      | =                   |          |
| C-10 | Tim Hortons             | 2,406 SF | F-12 | Eye Nine Optometry  | 2,044 SF |
| C-11 | Prairie Donair          | 976 SF   | G-10 | Oodle Noodle        | 1,135 SF |
| •    |                         |          | G-11 | YSS Cannabis Corp.  | 2,243 SF |
| C-12 | Chop Chop               | 975 SF   | G-12 | F45                 | 2,615 SF |
| D-10 | Dentist                 | 3,175 SF | - 12 |                     | _,0.001  |