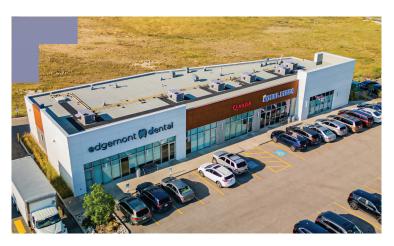

\*Plus admin fee

PARKING RATIO 5/1,000 SF

| A-10 | STAY Hair Studio        | 1,101 SF | D-11 | Q Nails             | 974 SF   |
|------|-------------------------|----------|------|---------------------|----------|
| A-11 | Proactive Physiotherapy | 1,128 SF | D-12 | Royal Pizza         | 1,053 SF |
| A-12 | Edgemont Medical        | 5,871 SF | D-13 | Wing Snob           | 1,297 SF |
|      | and Pharmacy            |          | E    | Circle K            | 4,043 SF |
| B-10 | Daycare                 | 4,110 SF | F-10 | Chef Butter Chicken | 1,354 SF |
| B-11 | Barcode                 | 2,162 SF | F-11 | Mr. Barber          | 967 SF   |
| B-12 | Liquor Island           | 2,861 SF |      | =                   |          |
| C-10 | Tim Hortons             | 2,406 SF | F-12 | Eye Nine Optometry  | 2,044 SF |
| C-11 | Prairie Donair          | 976 SF   | G-10 | Oodle Noodle        | 1,135 SF |
| •    |                         |          | G-11 | YSS Cannabis Corp.  | 2,243 SF |
| C-12 | Chop Chop               | 975 SF   | G-12 | F45                 | 2,615 SF |
| D-10 | Dentist                 | 3,175 SF | - 12 |                     | _,0.001  |