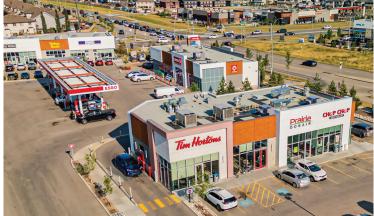

\*Plus admin fee

PARKING RATIO 5/1,000 SF

| A-10 | STAY Hair Studio        | 1,101 SF | D-11 | Q Nails             | 974 SF   |
|------|-------------------------|----------|------|---------------------|----------|
| A-11 | Proactive Physiotherapy | 1,128 SF | D-12 | Royal Pizza         | 1,053 SF |
| A-12 | Edgemont Medical        | 5,871 SF | D-13 | Wing Snob           | 1,297 SF |
|      | and Pharmacy            |          | E    | Circle K            | 4,043 SF |
| B-10 | Daycare                 | 4,110 SF | F-10 | Chef Butter Chicken | 1,354 SF |
| B-11 | Barcode                 | 2,162 SF | F-11 | Mr. Barber          | 967 SF   |
| B-12 | Liquor Island           | 2,861 SF |      | =                   |          |
| C-10 | Tim Hortons             | 2,406 SF | F-12 | Eye Nine Optometry  | 2,044 SF |
| C-11 | Prairie Donair          | 976 SF   | G-10 | Oodle Noodle        | 1,135 SF |
| •    |                         |          | G-11 | YSS Cannabis Corp.  | 2,243 SF |
| C-12 | Chop Chop               | 975 SF   | G-12 | F45                 | 2,615 SF |
| D-10 | Dentist                 | 3,175 SF | - 12 |                     | _,0.001  |