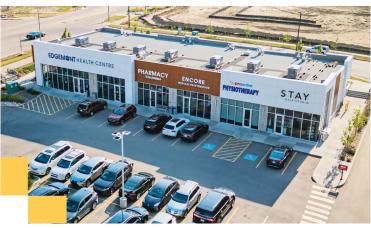

### + RETAIL SPACE [FULLY LEASED]

Southwest Edmonton has been a powerful region of growth for Edmonton in the last decade, and the neighbourhoods of Hampton Terrace and Edgemont are continuing the trend.

Hampton Terrace shares traffic with Edgemont Landing, a Qualico Properties owned shopping centre directly across Lessard Drive. With an average household income of over \$163,000, retailers have access to a desirable segment of the population. Access to Anthony Henday Drive and proximity to Whitemud Drive make the site easily accessible.

\*Plus admin fee

PARKING RATIO 5/1,000 SF

| A-10 | STAY Hair Studio        | 1,101 SF | D-11 | Q Nails             | 974 SF   |
|------|-------------------------|----------|------|---------------------|----------|
| A-11 | Proactive Physiotherapy | 1,128 SF | D-12 | Royal Pizza         | 1,053 SF |
| A-12 | Edgemont Medical        | 5,871 SF | D-13 | Wing Snob           | 1,297 SF |
|      | and Pharmacy            |          | E    | Circle K            | 4,043 SF |
| B-10 | Daycare                 | 4,110 SF | F-10 | Chef Butter Chicken | 1,354 SF |
| B-11 | Barcode                 | 2,162 SF | F-11 | Mr. Barber          | 967 SF   |
| B-12 | Liquor Island           | 2,861 SF |      | =                   |          |
| C-10 | Tim Hortons             | 2,406 SF | F-12 | Eye Nine Optometry  | 2,044 SF |
| C-11 | Prairie Donair          | 976 SF   | G-10 | Oodle Noodle        | 1,135 SF |
| •    |                         |          | G-11 | YSS Cannabis Corp.  | 2,243 SF |
| C-12 | Chop Chop               | 975 SF   | G-12 | F45                 | 2,615 SF |
| D-10 | Dentist                 | 3,175 SF | - 12 |                     | _,0.001  |