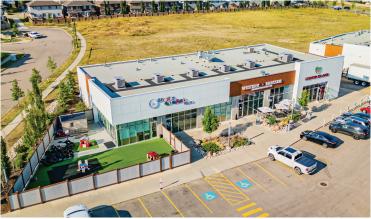

\*Plus admin fee

PARKING RATIO 5/1,000 SF

| A-10 | STAY Hair Studio        | 1,101 SF | D-11 | Q Nails             | 974 SF   |
|------|-------------------------|----------|------|---------------------|----------|
| A-11 | Proactive Physiotherapy | 1,128 SF | D-12 | Royal Pizza         | 1,053 SF |
| A-12 | Edgemont Medical        | 5,871 SF | D-13 | Wing Snob           | 1,297 SF |
|      | and Pharmacy            |          | E    | Circle K            | 4,043 SF |
| B-10 | Daycare                 | 4,110 SF | F-10 | Chef Butter Chicken | 1,354 SF |
| B-11 | Barcode                 | 2,162 SF | F-11 | Mr. Barber          | 967 SF   |
| B-12 | Liquor Island           | 2,861 SF |      | =                   |          |
| C-10 | Tim Hortons             | 2,406 SF | F-12 | Eye Nine Optometry  | 2,044 SF |
| C-11 | Prairie Donair          | 976 SF   | G-10 | Oodle Noodle        | 1,135 SF |
| •    |                         |          | G-11 | YSS Cannabis Corp.  | 2,243 SF |
| C-12 | Chop Chop               | 975 SF   | G-12 | F45                 | 2,615 SF |
| D-10 | Dentist                 | 3,175 SF | - 12 |                     | _,0.001  |