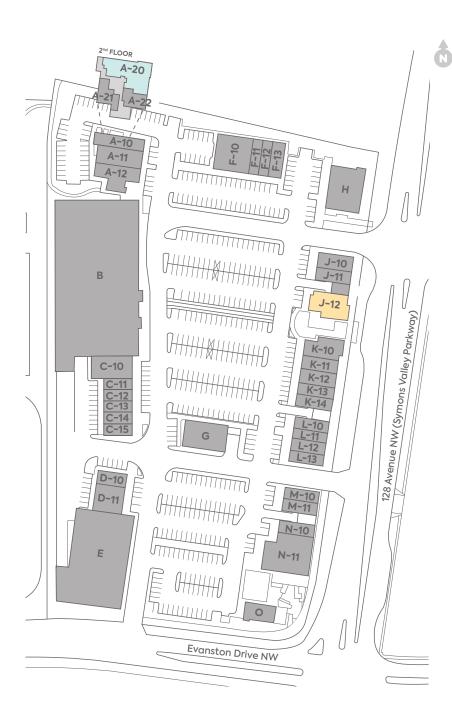

| A-10 | Evanston Family Dental            | 2,049 SF  |  |  |
|------|-----------------------------------|-----------|--|--|
| A-11 | Evanston Medical Clinic           | 2,562 SF  |  |  |
| A-12 | Eye on Evanston                   | 1,265 SF  |  |  |
| A-20 | AVAILABLE - 2 <sup>nd</sup> Floor | 3,973 SF  |  |  |
| A-21 | Energize Health & Wellness        | 1,520 SF  |  |  |
| A-22 | Evanston Physio                   | 1,198 SF  |  |  |
| В    | FreshCo                           | 39,006 SF |  |  |
| C-10 | Pet Valu                          | 2,902 SF  |  |  |
| C-11 | Leased                            | 913 SF    |  |  |
| C-12 | Evanston Barber Shop              | 925 SF    |  |  |
| C-13 | Zen Hearing Inc.                  | 1,026 SF  |  |  |
| C-14 | Phone Fix                         | 1,026 SF  |  |  |
| C-15 | JP's Indian Bistro                | 1,305 SF  |  |  |
| D-10 | Dream Alterations                 | 872 SF    |  |  |
| D-11 | Goodwill                          | 2,873 SF  |  |  |
| Е    | Shoppers Drug Mart                | 17,416 SF |  |  |
| F-10 | BB Taekwondo                      | 3,884 SF  |  |  |
| F-11 | Go-Grill                          | 1,034 SF  |  |  |
| F-12 | Little Caesars Pizza              | 1,000 SF  |  |  |
| F-13 | Mathnasium                        | 1,586 SF  |  |  |
| G    | Sobeys Liquor                     | 3,508 SF  |  |  |
| Н    | Royal Bank of Canada              | 4,565 SF  |  |  |
| J-10 | Spiritleaf                        | 1,639 SF  |  |  |
| J-11 | Phoenix Nails                     | 1,375 SF  |  |  |
| J-12 | PENDING                           | 2,897 SF  |  |  |
| K-10 | Grey Matter Montessori            | 2,119 SF  |  |  |
| K-11 | Fingerwave Salon & Spa            | 1,526 SF  |  |  |
| K-12 | Jaffa Grill House                 | 1,532 SF  |  |  |
| K-13 | Steamoji                          | 1,381 SF  |  |  |
| K-14 | Quesada                           | 1,245 SF  |  |  |
| L-10 | Evanston Vet Clinic               | 1,245 SF  |  |  |
| L-11 | Macao Imperial Tea                | 1,282 SF  |  |  |
| L-12 | Musicworks Canada                 | 1,392 SF  |  |  |
| L-13 | Dairy Queen                       | 1,266 SF  |  |  |
| M-10 | Subway                            | 1,310 SF  |  |  |
| M-11 | Pho Nom Nom                       | 1,292 SF  |  |  |
| N-10 | The UPS Store                     | 1,106 SF  |  |  |
| N-11 | Tipsy Pig Pub                     | 5,448 SF  |  |  |
| 0    | Popeyes                           | 1,614 SF  |  |  |
|      |                                   |           |  |  |