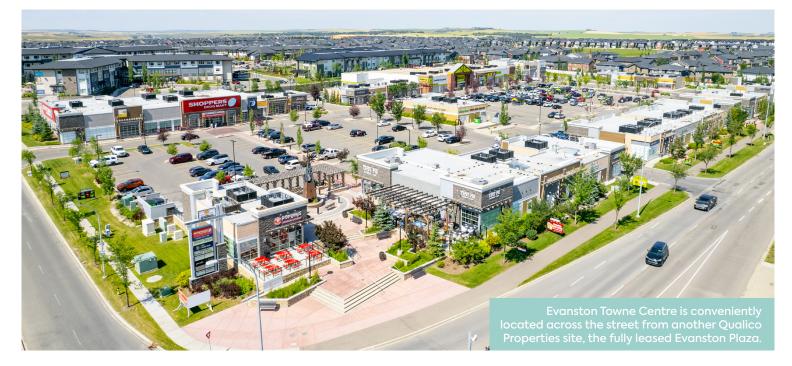

#### + RETAIL SPACE FOR LEASE

Evanston Towne Centre is a community shopping centre in the sought-after neighbourhood of Evanston in northwest Calgary.

The centre is anchored by FreshCo and Shoppers Drug Mart and includes several local and national brands such as RBC, Sobeys Liquor, and Pet Valu. Additional shops and services offer a great mix of tenants that provide quick service food, fitness, pre-school, and professional services.