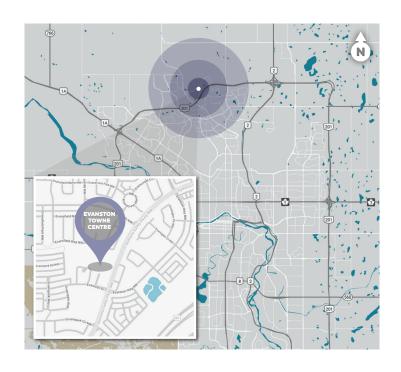

## **AREA DEMOGRAPHICS**

**Evanston Towne Centre** 

#### **POPULATION**

| 1KM    | 3 KM   | 5 KM    |
|--------|--------|---------|
| 11,914 | 61,493 | 142,745 |

#### **HOUSEHOLDS**

| 1 KM  | 3 KM   | 5 KM   |
|-------|--------|--------|
| 3,577 | 18,402 | 44,714 |

#### **AVERAGE INCOME**

| 1 KM      | 3 KM      | 5 KM      |
|-----------|-----------|-----------|
| \$130,917 | \$135,797 | \$132,102 |

#### **VEHICLES PER DAY**

11,000 among Symons Valley Parkway NW in 2018\*

\*Most recent data available