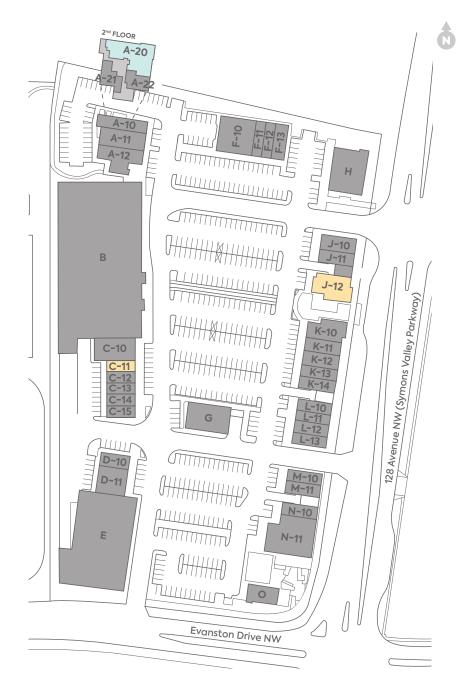

## SITE PLAN +

#### **Evanston Towne Centre**

The specifications, site plan(s) and rendering(s) depicted herein are proposed, represent the current expectation of the layout of the development and are subject to change by Qualico from time to time without notice. Demographics data collected from Environics Analytics.

| A-10 | Evanston Family Dental            | 2,049 SF  |
|------|-----------------------------------|-----------|
| A-11 | Evanston Medical Clinic           | 2,562 SF  |
| A-12 | Eye on Evanston                   | 1,265 SF  |
| A-20 | AVAILABLE - 2 <sup>nd</sup> Floor | 3,973 SF  |
| A-21 | Energize Health & Wellness        | 1,520 SF  |
| A-22 | Evanston Physio                   | 1,198 SF  |
| В    | FreshCo                           | 39,006 SF |
| C-10 | Pet Valu                          | 2,902 SF  |
| C-11 | PENDING                           | 913 SF    |
| C-12 | Evanston Barber Shop              | 925 SF    |
| C-13 | Zen Hearing Inc.                  | 1,026 SF  |
| C-14 | Phone Fix                         | 1,026 SF  |
| C-15 | JP's Indian Bistro                | 1,305 SF  |
| D-10 | Dream Alterations                 | 872 SF    |
| D-11 | Goodwill                          | 2,873 SF  |
| Е    | Shoppers Drug Mart                | 17,416 SF |
| F-10 | BB Taekwondo                      | 3,884 SF  |
| F-11 | Go-Grill                          | 1,034 SF  |
| F-12 | Little Caesars Pizza              | 1,000 SF  |
| F-13 | Mathnasium                        | 1,586 SF  |
| G    | Sobeys Liquor                     | 3,508 SF  |
| Н    | Royal Bank of Canada              | 4,565 SF  |
| J-10 | Spiritleaf                        | 1,639 SF  |
| J-11 | Phoenix Nails                     | 1,375 SF  |
| J-12 | PENDING                           | 2,897 SF  |
| K-10 | Grey Matter Montessori            | 2,119 SF  |
| K-11 | Fingerwave Salon & Spa            | 1,526 SF  |
| K-12 | Jaffa Grill House                 | 1,532 SF  |
| K-13 | Steamoji                          | 1,381 SF  |
| K-14 | Quesada                           | 1,245 SF  |
| L-10 | Evanston Vet Clinic               | 1,245 SF  |
| L-11 | Macao Imperial Tea                | 1,282 SF  |
| L-12 | Musicworks Canada                 | 1,392 SF  |
| L-13 | Dairy Queen                       | 1,266 SF  |
| M-10 | Subway                            | 1,310 SF  |
| M-11 | Pho Nom Nom                       | 1,292 SF  |
| N-10 | The UPS Store                     | 1,106 SF  |
| N-11 | Tipsy Pig Pub                     | 5,448 SF  |
| 0    | Popeyes                           | 1,614 SF  |
|      |                                   |           |