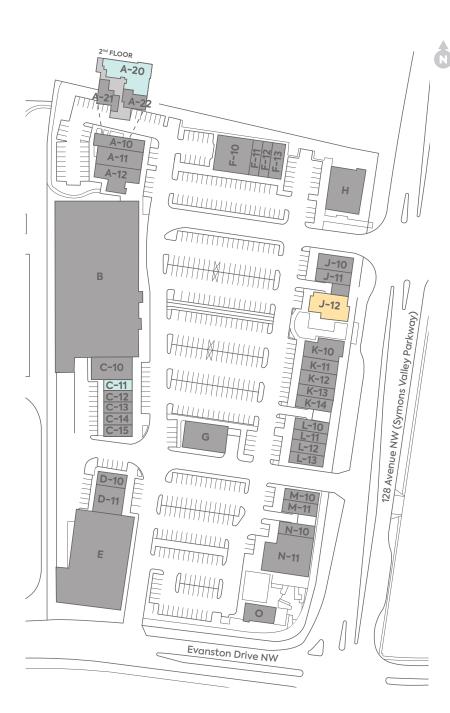

| A-10 | Evanston Family Dental            | 2,049 SF  |  |  |
|------|-----------------------------------|-----------|--|--|
| A-11 | Evanston Medical Clinic           | 2,562 SF  |  |  |
| A-12 | Eye on Evanston                   | 1,265 SF  |  |  |
| A-20 | AVAILABLE – 2 <sup>nd</sup> Floor | 3,973 SF  |  |  |
| A-21 | Energize Health & Wellness        | 1,520 SF  |  |  |
| A-22 | Evanston Physio                   | 1,198 SF  |  |  |
| В    | FreshCo                           | 39,006 SF |  |  |
| C-10 | Pet Valu                          | 2,902 SF  |  |  |
| C-11 | AVAILABLE                         | 913 SF    |  |  |
| C-12 | Evanston Barber Shop              | 925 SF    |  |  |
| C-13 | Zen Hearing Inc.                  | 1,026 SF  |  |  |
| C-14 | Phone Fix                         | 1,026 SF  |  |  |
| C-15 | JP's Indian Bistro                | 1,305 SF  |  |  |
| D-10 | Dream Alterations                 | 872 SF    |  |  |
| D-11 | Goodwill                          | 2,873 SF  |  |  |
| Е    | Shoppers Drug Mart                | 17,416 SF |  |  |
| F-10 | BB Taekwondo                      | 3,884 SF  |  |  |
| F-11 | Go-Grill                          | 1,034 SF  |  |  |
| F-12 | Little Caesars Pizza              | 1,000 SF  |  |  |
| F-13 | Mathnasium                        | 1,586 SF  |  |  |
| G    | Sobeys Liquor                     | 3,508 SF  |  |  |
| Н    | Royal Bank of Canada              | 4,565 SF  |  |  |
| J-10 | Spiritleaf                        | 1,639 SF  |  |  |
| J-11 | Phoenix Nails                     | 1,375 SF  |  |  |
| J-12 | PENDING                           | 2,897 SF  |  |  |
| K-10 | Grey Matter Montessori            | 2,119 SF  |  |  |
| K-11 | Fingerwave Salon & Spa            | 1,526 SF  |  |  |
| K-12 | Jaffa Grill House                 | 1,532 SF  |  |  |
| K-13 | Steamoji                          | 1,381 SF  |  |  |
| K-14 | Quesada                           | 1,245 SF  |  |  |
| L-10 | Evanston Vet Clinic               | 1,245 SF  |  |  |
| L-11 | Macao Imperial Tea                | 1,282 SF  |  |  |
| L-12 | Musicworks Canada                 | 1,392 SF  |  |  |
| L-13 | Dairy Queen                       | 1,266 SF  |  |  |
| M-10 | Subway                            | 1,310 SF  |  |  |
| M-11 | Pho Nom Nom                       | 1,292 SF  |  |  |
| N-10 | The UPS Store                     | 1,106 SF  |  |  |
| N-11 | Tipsy Pig Pub                     | 5,448 SF  |  |  |
| 0    | Popeyes                           | 1,614 SF  |  |  |
|      |                                   |           |  |  |