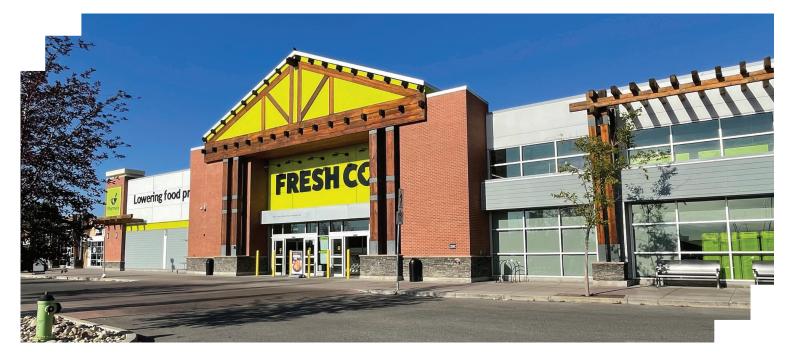

#### + RETAIL SPACE FOR LEASE

Evanston Towne Centre is a community shopping centre in the sought-after neighbourhood of Evanston in northwest Calgary.

The centre is anchored by FreshCo and Shoppers Drug Mart and includes several local and national brands such as RBC, Sobeys Liquor, and Pet Valu. Additional shops and services offer a great mix of tenants that provide quick service food, fitness, pre-school, and professional services.

| A-10 | Evanston Family Dental            | 2,049 SF  |  |  |
|------|-----------------------------------|-----------|--|--|
| A-11 | Evanston Medical Clinic           | 2,562 SF  |  |  |
| A-12 | Eye on Evanston                   | 1,265 SF  |  |  |
| A-20 | AVAILABLE – 2 <sup>nd</sup> Floor | 3,973 SF  |  |  |
| A-21 | Energize Health & Wellness        | 1,520 SF  |  |  |
| A-22 | Evanston Physio                   | 1,198 SF  |  |  |
| В    | FreshCo                           | 39,006 SF |  |  |
| C-10 | Pet Valu                          | 2,902 SF  |  |  |
| C-11 | AVAILABLE                         | 913 SF    |  |  |
| C-12 | Evanston Barber Shop              | 925 SF    |  |  |
| C-13 | Zen Hearing Inc.                  | 1,026 SF  |  |  |
| C-14 | Phone Fix                         | 1,026 SF  |  |  |
| C-15 | JP's Indian Bistro                | 1,305 SF  |  |  |
| D-10 | Dream Alterations                 | 872 SF    |  |  |
| D-11 | Goodwill                          | 2,873 SF  |  |  |
| Е    | Shoppers Drug Mart                | 17,416 SF |  |  |
| F-10 | BB Taekwondo                      | 3,884 SF  |  |  |
| F-11 | Go-Grill                          | 1,034 SF  |  |  |
| F-12 | Little Caesars Pizza              | 1,000 SF  |  |  |
| F-13 | Mathnasium                        | 1,586 SF  |  |  |
| G    | Sobeys Liquor                     | 3,508 SF  |  |  |
| Н    | Royal Bank of Canada              | 4,565 SF  |  |  |
| J-10 | Spiritleaf                        | 1,639 SF  |  |  |
| J-11 | Phoenix Nails                     | 1,375 SF  |  |  |
| J-12 | PENDING                           | 2,897 SF  |  |  |
| K-10 | Grey Matter Montessori            | 2,119 SF  |  |  |
| K-11 | Fingerwave Salon & Spa            | 1,526 SF  |  |  |
| K-12 | Jaffa Grill House                 | 1,532 SF  |  |  |
| K-13 | Steamoji                          | 1,381 SF  |  |  |
| K-14 | Quesada                           | 1,245 SF  |  |  |
| L-10 | Evanston Vet Clinic               | 1,245 SF  |  |  |
| L-11 | Macao Imperial Tea                | 1,282 SF  |  |  |
| L-12 | Musicworks Canada                 | 1,392 SF  |  |  |
| L-13 | Dairy Queen                       | 1,266 SF  |  |  |
| M-10 | Subway                            | 1,310 SF  |  |  |
| M-11 | Pho Nom Nom                       | 1,292 SF  |  |  |
| N-10 | The UPS Store                     | 1,106 SF  |  |  |
| N-11 | Tipsy Pig Pub                     | 5,448 SF  |  |  |
| 0    | Popeyes                           | 1,614 SF  |  |  |
|      |                                   |           |  |  |