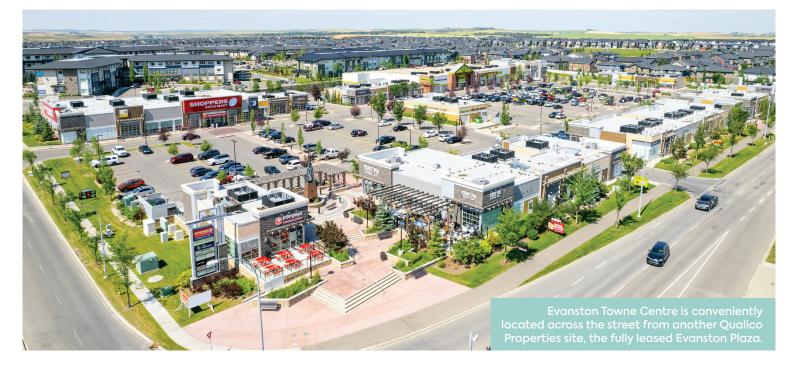

# **EVANSTON TOWNE CENTRE**

2060 SYMONS VALLEY PARKWAY NW | CALGARY, AB

#### + RETAIL SPACE FOR LEASE

Evanston Towne Centre is a community shopping centre in the sought-after neighbourhood of Evanston in northwest Calgary.

The centre is anchored by FreshCo and Shoppers Drug Mart and includes several local and national brands such as RBC, Sobeys Liquor, and Pet Valu. Additional shops and services offer a great mix of tenants that provide quick service food, fitness, pre-school, and professional services.