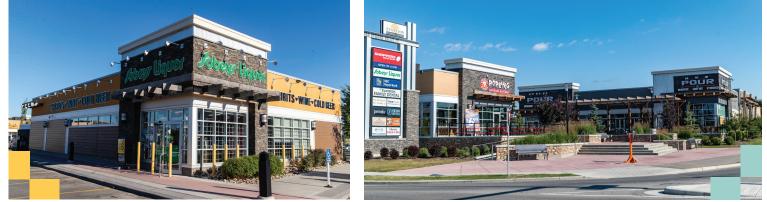

#### + RETAIL SPACE FOR LEASE

Evanston Towne Centre is a community shopping centre in the sought-after neighbourhood of Evanston in northwest Calgary.

The centre is anchored by FreshCo and Shoppers Drug Mart and includes several local and national brands such as RBC, Sobeys Liquor, and Pet Valu. Additional shops and services offer a great mix of tenants that provide quick service food, fitness, pre-school, and professional services.

| A-10 | Evanston Family Dental            | 2,049 SF  |  |  |
|------|-----------------------------------|-----------|--|--|
| A-11 | Evanston Medical Clinic           | 2,562 SF  |  |  |
| A-12 | Eye on Evanston                   | 1,265 SF  |  |  |
| A-20 | AVAILABLE – 2 <sup>nd</sup> Floor | 3,973 SF  |  |  |
| A-21 | Energize Health & Wellness        | 1,520 SF  |  |  |
| A-22 | Evanston Physio                   | 1,198 SF  |  |  |
| В    | FreshCo                           | 39,006 SF |  |  |
| C-10 | Pet Valu                          | 2,902 SF  |  |  |
| C-11 | AVAILABLE                         | 913 SF    |  |  |
| C-12 | Evanston Barber Shop              | 925 SF    |  |  |
| C-13 | Zen Hearing Inc.                  | 1,026 SF  |  |  |
| C-14 | Phone Fix                         | 1,026 SF  |  |  |
| C-15 | JP's Indian Bistro                | 1,305 SF  |  |  |
| D-10 | Dream Alterations                 | 872 SF    |  |  |
| D-11 | Goodwill                          | 2,873 SF  |  |  |
| Е    | Shoppers Drug Mart                | 17,416 SF |  |  |
| F-10 | BB Taekwondo                      | 3,884 SF  |  |  |
| F-11 | Go-Grill                          | 1,034 SF  |  |  |
| F-12 | Little Caesars Pizza              | 1,000 SF  |  |  |
| F-13 | Mathnasium                        | 1,586 SF  |  |  |
| G    | Sobeys Liquor                     | 3,508 SF  |  |  |
| Н    | Royal Bank of Canada              | 4,565 SF  |  |  |
| J-10 | Spiritleaf                        | 1,639 SF  |  |  |
| J-11 | Phoenix Nails                     | 1,375 SF  |  |  |
| J-12 | PENDING                           | 2,897 SF  |  |  |
| K-10 | Grey Matter Montessori            | 2,119 SF  |  |  |
| K-11 | Fingerwave Salon & Spa            | 1,526 SF  |  |  |
| K-12 | Jaffa Grill House                 | 1,532 SF  |  |  |
| K-13 | Steamoji                          | 1,381 SF  |  |  |
| K-14 | Quesada                           | 1,245 SF  |  |  |
| L-10 | Evanston Vet Clinic               | 1,245 SF  |  |  |
| L-11 | Macao Imperial Tea                | 1,282 SF  |  |  |
| L-12 | Musicworks Canada                 | 1,392 SF  |  |  |
| L-13 | Dairy Queen                       | 1,266 SF  |  |  |
| M-10 | Subway                            | 1,310 SF  |  |  |
| M-11 | Pho Nom Nom                       | 1,292 SF  |  |  |
| N-10 | The UPS Store                     | 1,106 SF  |  |  |
| N-11 | Tipsy Pig Pub                     | 5,448 SF  |  |  |
| 0    | Popeyes                           | 1,614 SF  |  |  |
|      |                                   |           |  |  |