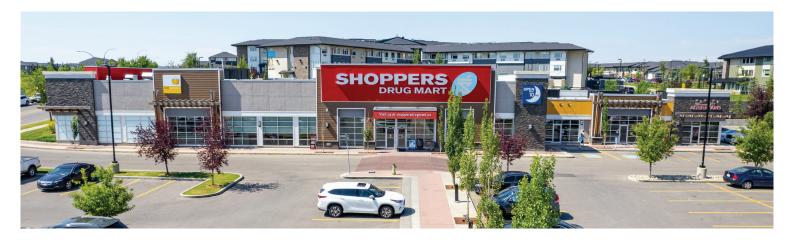

#### + RETAIL SPACE FOR LEASE

Evanston Towne Centre is a community shopping centre in the sought-after neighbourhood of Evanston in northwest Calgary.

The centre is anchored by FreshCo and Shoppers Drug Mart and includes several local and national brands such as RBC, Sobeys Liquor, and Pet Valu. Additional shops and services offer a great mix of tenants that provide quick service food, fitness, pre-school, and professional services.

| A-10 | Evanston Family Dental            | 2,049 SF  |  |  |
|------|-----------------------------------|-----------|--|--|
| A-11 | Evanston Medical Clinic           | 2,562 SF  |  |  |
| A-12 | Eye on Evanston                   | 1,265 SF  |  |  |
| A-20 | AVAILABLE – 2 <sup>nd</sup> Floor | 3,973 SF  |  |  |
| A-21 | Energize Health & Wellness        | 1,520 SF  |  |  |
| A-22 | Evanston Physio                   | 1,198 SF  |  |  |
| В    | FreshCo                           | 39,006 SF |  |  |
| C-10 | Pet Valu                          | 2,902 SF  |  |  |
| C-11 | AVAILABLE                         | 913 SF    |  |  |
| C-12 | Evanston Barber Shop              | 925 SF    |  |  |
| C-13 | Zen Hearing Inc.                  | 1,026 SF  |  |  |
| C-14 | Phone Fix                         | 1,026 SF  |  |  |
| C-15 | JP's Indian Bistro                | 1,305 SF  |  |  |
| D-10 | Dream Alterations                 | 872 SF    |  |  |
| D-11 | Goodwill                          | 2,873 SF  |  |  |
| Е    | Shoppers Drug Mart                | 17,416 SF |  |  |
| F-10 | BB Taekwondo                      | 3,884 SF  |  |  |
| F-11 | Go-Grill                          | 1,034 SF  |  |  |
| F-12 | Little Caesars Pizza              | 1,000 SF  |  |  |
| F-13 | Mathnasium                        | 1,586 SF  |  |  |
| G    | Sobeys Liquor                     | 3,508 SF  |  |  |
| Н    | Royal Bank of Canada              | 4,565 SF  |  |  |
| J-10 | Spiritleaf                        | 1,639 SF  |  |  |
| J-11 | Phoenix Nails                     | 1,375 SF  |  |  |
| J-12 | PENDING                           | 2,897 SF  |  |  |
| K-10 | Grey Matter Montessori            | 2,119 SF  |  |  |
| K-11 | Fingerwave Salon & Spa            | 1,526 SF  |  |  |
| K-12 | Jaffa Grill House                 | 1,532 SF  |  |  |
| K-13 | Steamoji                          | 1,381 SF  |  |  |
| K-14 | Quesada                           | 1,245 SF  |  |  |
| L-10 | Evanston Vet Clinic               | 1,245 SF  |  |  |
| L-11 | Macao Imperial Tea                | 1,282 SF  |  |  |
| L-12 | Musicworks Canada                 | 1,392 SF  |  |  |
| L-13 | Dairy Queen                       | 1,266 SF  |  |  |
| M-10 | Subway                            | 1,310 SF  |  |  |
| M-11 | Pho Nom Nom                       | 1,292 SF  |  |  |
| N-10 | The UPS Store                     | 1,106 SF  |  |  |
| N-11 | Tipsy Pig Pub                     | 5,448 SF  |  |  |
| 0    | Popeyes                           | 1,614 SF  |  |  |
|      |                                   |           |  |  |