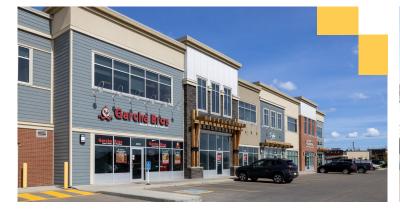

### SITE PLAN +

**Evanston Plaza** 

| Α    | Kidstrong                                  | 3,552 SF |
|------|--------------------------------------------|----------|
| В    | Tim Hortons                                | 2,486 SF |
| C-10 | Pizza Hut                                  | 1,147 SF |
| C-11 | Parkway Smiles Dentist                     | 2,340 SF |
| C-12 | Sylvan Learning                            | 1,143 SF |
| C-13 | Willowbrae Academy                         | 2,287 SF |
| C-14 | Garcha Bros Meat & Poultry                 | 1,719 SF |
| C-20 | Willowbrae Academy – 2 <sup>nd</sup> Floor | 9,486 SF |
| D    | 7-Eleven                                   | 3,039 SF |