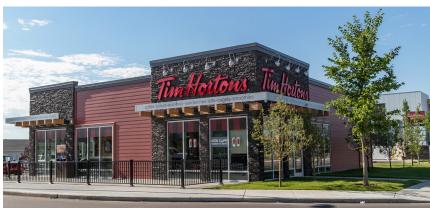

### + RETAIL SPACE | CURRENTLY FULLY LEASED

A unique neighbourhood shopping centre with excellent exposure along Symons Valley Parkway in Calgary's developing northwest.

Evanston Plaza is located across from Qualico Properties' Evanston Towne Centre at the center of the Evanston neighbourhood in northwest Calgary. The centre is home to a large daycare facility, a 7-Eleven with a gas bar, a drive-thru Tim Hortons, and a variety of other shops and services.

### SITE PLAN +

**Evanston Plaza** 

| Α    | Kidstrong                                  | 3,552 SF |
|------|--------------------------------------------|----------|
| В    | Tim Hortons                                | 2,486 SF |
| C-10 | Pizza Hut                                  | 1,147 SF |
| C-11 | Parkway Smiles Dentist                     | 2,340 SF |
| C-12 | Sylvan Learning                            | 1,143 SF |
| C-13 | Willowbrae Academy                         | 2,287 SF |
| C-14 | Garcha Bros Meat & Poultry                 | 1,719 SF |
| C-20 | Willowbrae Academy – 2 <sup>nd</sup> Floor | 9,486 SF |
| D    | 7-Eleven                                   | 3,039 SF |