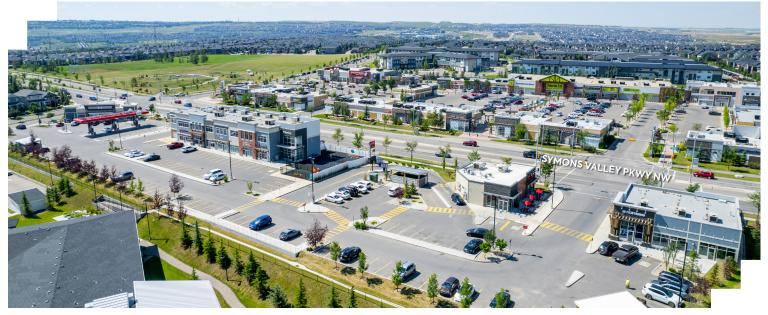

### + RETAIL SPACE | CURRENTLY FULLY LEASED

A unique neighbourhood shopping centre with excellent exposure along Symons Valley Parkway in Calgary's developing northwest.

Evanston Plaza is located across from Qualico Properties' Evanston Towne Centre at the center of the Evanston neighbourhood in northwest Calgary. The centre is home to a large daycare facility, a 7-Eleven with a gas bar, a drive-thru Tim Hortons, and a variety of other shops and services.

#### **VEHICLES PER DAY**

11,000 along Symons Valley Parkway NW in 2018\*

\*Most recent data available