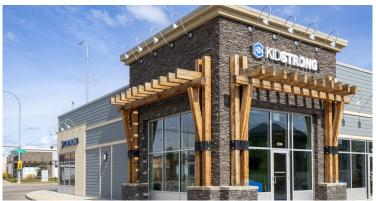

### SITE PLAN +

**Evanston Plaza** 

| Α    | Kidstrong                                  | 3,552 SF |
|------|--------------------------------------------|----------|
| В    | Tim Hortons                                | 2,486 SF |
| C-10 | Pizza Hut                                  | 1,147 SF |
| C-11 | Parkway Smiles Dentist                     | 2,340 SF |
| C-12 | Sylvan Learning                            | 1,143 SF |
| C-13 | Willowbrae Academy                         | 2,287 SF |
| C-14 | Garcha Bros Meat & Poultry                 | 1,719 SF |
| C-20 | Willowbrae Academy – 2 <sup>nd</sup> Floor | 9,486 SF |
| D    | 7-Eleven                                   | 3,039 SF |