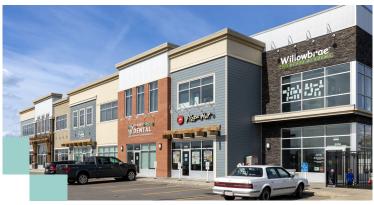

### SITE PLAN +

**Evanston Plaza** 

| Α    | Kidstrong                                  | 3,552 SF |
|------|--------------------------------------------|----------|
| В    | Tim Hortons                                | 2,486 SF |
| C-10 | Pizza Hut                                  | 1,147 SF |
| C-11 | Parkway Smiles Dentist                     | 2,340 SF |
| C-12 | Sylvan Learning                            | 1,143 SF |
| C-13 | Willowbrae Academy                         | 2,287 SF |
| C-14 | Garcha Bros Meat & Poultry                 | 1,719 SF |
| C-20 | Willowbrae Academy – 2 <sup>nd</sup> Floor | 9,486 SF |
| D    | 7-Eleven                                   | 3,039 SF |