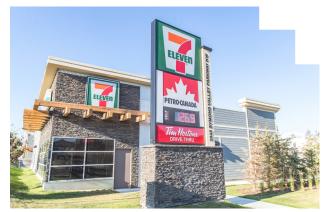

### + RETAIL SPACE | CURRENTLY FULLY LEASED

A unique neighbourhood shopping centre with excellent exposure along Symons Valley Parkway in Calgary's developing northwest.

Evanston Plaza is located across from Qualico Properties' Evanston Towne Centre at the center of the Evanston neighbourhood in northwest Calgary. The centre is home to a large daycare facility, a 7-Eleven with a gas bar, a drive-thru Tim Hortons, and a variety of other shops and services.

### SITE PLAN +

**Evanston Plaza** 

| Α    | Kidstrong                                  | 3,552 SF |
|------|--------------------------------------------|----------|
| В    | Tim Hortons                                | 2,486 SF |
| C-10 | Pizza Hut                                  | 1,147 SF |
| C-11 | Parkway Smiles Dentist                     | 2,340 SF |
| C-12 | Sylvan Learning                            | 1,143 SF |
| C-13 | Willowbrae Academy                         | 2,287 SF |
| C-14 | Garcha Bros Meat & Poultry                 | 1,719 SF |
| C-20 | Willowbrae Academy – 2 <sup>nd</sup> Floor | 9,486 SF |
| D    | 7-Eleven                                   | 3,039 SF |