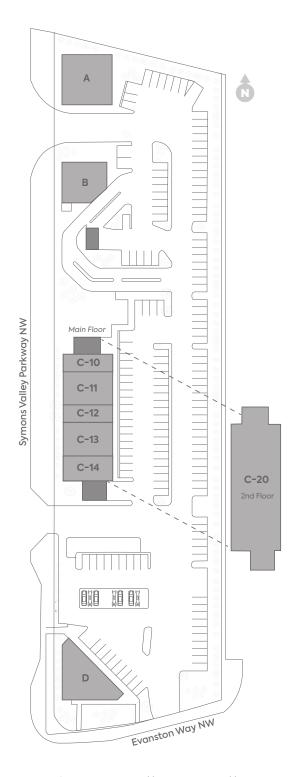

### SITE PLAN +

**Evanston Plaza** 

| Α    | Kidstrong                                  | 3,552 SF |
|------|--------------------------------------------|----------|
| В    | Tim Hortons                                | 2,486 SF |
| C-10 | Pizza Hut                                  | 1,147 SF |
| C-11 | Parkway Smiles Dentist                     | 2,340 SF |
| C-12 | Sylvan Learning                            | 1,143 SF |
| C-13 | Willowbrae Academy                         | 2,287 SF |
| C-14 | Garcha Bros Meat & Poultry                 | 1,719 SF |
| C-20 | Willowbrae Academy – 2 <sup>nd</sup> Floor | 9,486 SF |
| D    | 7-Eleven                                   | 3,039 SF |

The specifications, site plan(s) and rendering(s) depicted herein are proposed, represent the current expectation of the layout of the development and are subject to change by Qualico from time to time without notice. Demographics data collected from Environics Analytics.