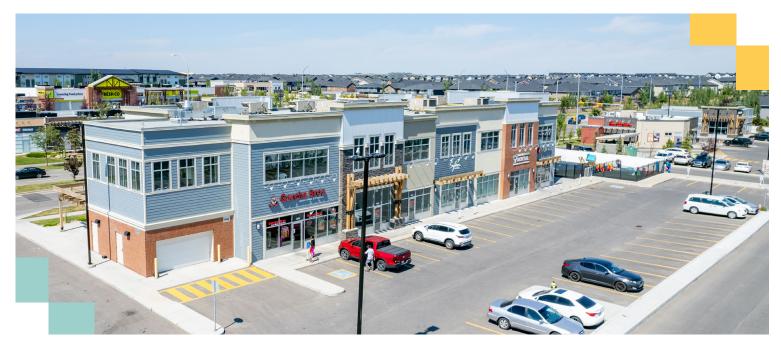

### + RETAIL SPACE | CURRENTLY FULLY LEASED

A unique neighbourhood shopping centre with excellent exposure along Symons Valley Parkway in Calgary's developing northwest.

Evanston Plaza is located across from Qualico Properties' Evanston Towne Centre at the center of the Evanston neighbourhood in northwest Calgary. The centre is home to a large daycare facility, a 7-Eleven with a gas bar, a drive-thru Tim Hortons, and a variety of other shops and services.

### SITE PLAN +

**Evanston Plaza** 

| Α    | Kidstrong                                  | 3,552 SF |
|------|--------------------------------------------|----------|
| В    | Tim Hortons                                | 2,486 SF |
| C-10 | Pizza Hut                                  | 1,147 SF |
| C-11 | Parkway Smiles Dentist                     | 2,340 SF |
| C-12 | Sylvan Learning                            | 1,143 SF |
| C-13 | Willowbrae Academy                         | 2,287 SF |
| C-14 | Garcha Bros Meat & Poultry                 | 1,719 SF |
| C-20 | Willowbrae Academy – 2 <sup>nd</sup> Floor | 9,486 SF |
| D    | 7-Eleven                                   | 3,039 SF |