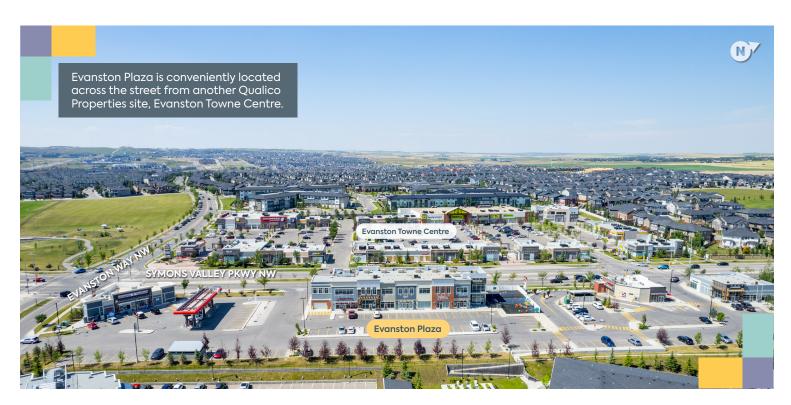

### + RETAIL SPACE | CURRENTLY FULLY LEASED

A unique neighbourhood shopping centre with excellent exposure along Symons Valley Parkway in Calgary's developing northwest.

Evanston Plaza is located across from Qualico Properties' Evanston Towne Centre at the center of the Evanston neighbourhood in northwest Calgary. The centre is home to a large daycare facility, a 7-Eleven with a gas bar, a drive-thru Tim Hortons, and a variety of other shops and services.