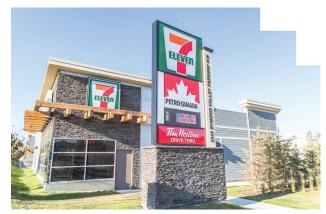

## + RETAIL SPACE [FULLY LEASED]

A unique neighbourhood shopping centre with excellent exposure along Symons Valley Parkway in Calgary's developing northwest.

Evanston Plaza is located across from Qualico Properties' Evanston Towne Centre at the center of the Evanston neighbourhood in northwest Calgary. The centre is home to a large daycare facility, a 7-Eleven with a gas bar, a drive-thru Tim Hortons, and a variety of other shops and services.

PARKING RATIO 6/1,000 SF

| Α    | Kidstrong                                  | 3,552 SF |
|------|--------------------------------------------|----------|
| В    | Tim Hortons                                | 2,486 SF |
| C-10 | Pizza Hut                                  | 1,147 SF |
| C-11 | Willowbrae Academy                         | 2,340 SF |
| C-12 | Sylvan Learning                            | 1,143 SF |
| C-13 | Willowbrae Academy                         | 2,287 SF |
| C-14 | Garcha Bros Meat & Poultry                 | 1,719 SF |
| C-20 | Willowbrae Academy – 2 <sup>nd</sup> Floor | 9,486 SF |
| D    | 7-Eleven                                   | 3,039 SF |