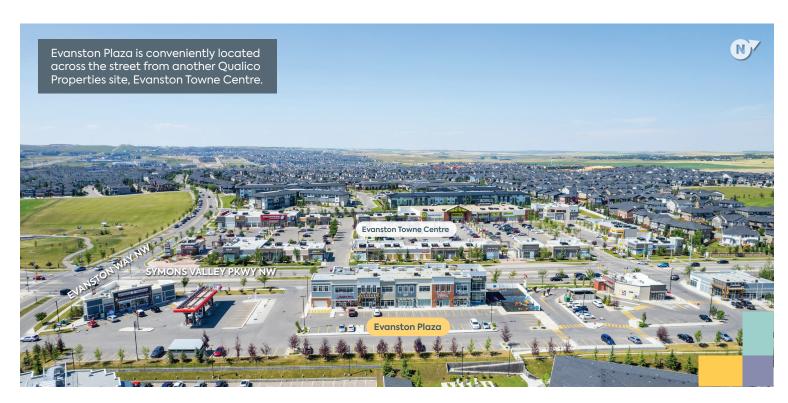

## + RETAIL SPACE [FULLY LEASED]

A unique neighbourhood shopping centre with excellent exposure along Symons Valley Parkway in Calgary's developing northwest.

Evanston Plaza is located across from Qualico Properties' Evanston Towne Centre at the center of the Evanston neighbourhood in northwest Calgary. The centre is home to a large daycare facility, a 7-Eleven with a gas bar, a drive-thru Tim Hortons, and a variety of other shops and services.