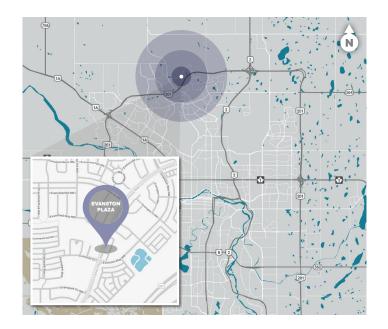

## + AREA DEMOGRAPHICS

**Evanston Plaza** 

#### **POPULATION**

| 1 KM   | 3 KM   | 5 KM    |
|--------|--------|---------|
| 13,236 | 71,834 | 161,555 |

#### **HOUSEHOLDS**

| 1KM   | 3 KM   | 5 KM   |
|-------|--------|--------|
| 3 977 | 22 780 | 52.821 |

#### **AVERAGE INCOME**

| 1 KM      | 3 KM      | 5 KM      |
|-----------|-----------|-----------|
| \$148,442 | \$144,399 | \$140,621 |

#### **VEHICLES PER DAY**

Approximately 11,000 along Symons Valley Parkway NW