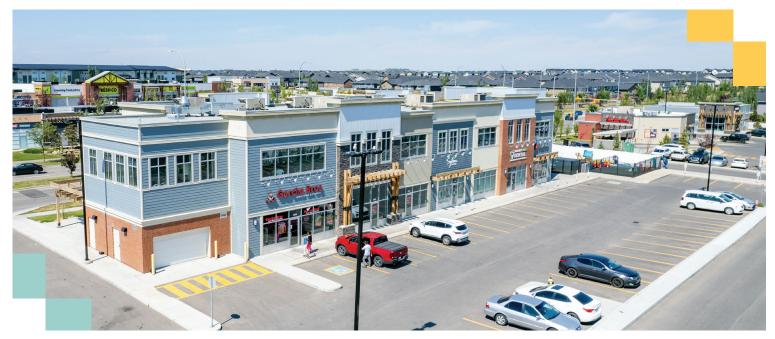

# **EVANSTON PLAZA**

2045 SYMONS VALLEY PARKWAY NW | CALGARY AB

## + RETAIL SPACE [FULLY LEASED]

A unique neighbourhood shopping centre with excellent exposure along Symons Valley Parkway in Calgary's developing northwest.

Evanston Plaza is located across from Qualico Properties' Evanston Towne Centre at the center of the Evanston neighbourhood in northwest Calgary. The centre is home to a large daycare facility, a 7-Eleven with a gas bar, a drive-thru Tim Hortons, and a variety of other shops and services.

PARKING RATIO 6/1,000 SF

| Α    | Kidstrong                                  | 3,552 SF |
|------|--------------------------------------------|----------|
| В    | Tim Hortons                                | 2,486 SF |
| C-10 | Pizza Hut                                  | 1,147 SF |
| C-11 | Willowbrae Academy                         | 2,340 SF |
| C-12 | Sylvan Learning                            | 1,143 SF |
| C-13 | Willowbrae Academy                         | 2,287 SF |
| C-14 | Garcha Bros Meat & Poultry                 | 1,719 SF |
| C-20 | Willowbrae Academy – 2 <sup>nd</sup> Floor | 9,486 SF |
| D    | 7-Eleven                                   | 3,039 SF |