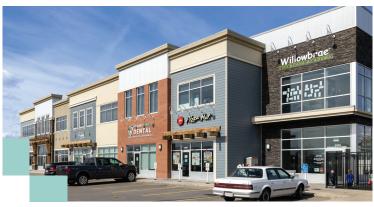

PARKING RATIO 6/1,000 SF

| Α    | Kidstrong                                  | 3,552 SF |
|------|--------------------------------------------|----------|
| В    | Tim Hortons                                | 2,486 SF |
| C-10 | Pizza Hut                                  | 1,147 SF |
| C-11 | Willowbrae Academy                         | 2,340 SF |
| C-12 | Sylvan Learning                            | 1,143 SF |
| C-13 | Willowbrae Academy                         | 2,287 SF |
| C-14 | Garcha Bros Meat & Poultry                 | 1,719 SF |
| C-20 | Willowbrae Academy – 2 <sup>nd</sup> Floor | 9,486 SF |
| D    | 7-Eleven                                   | 3,039 SF |