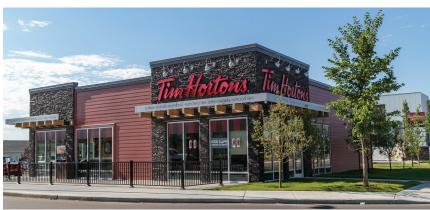

## + RETAIL SPACE [FULLY LEASED]

A unique neighbourhood shopping centre with excellent exposure along Symons Valley Parkway in Calgary's developing northwest.

Evanston Plaza is located across from Qualico Properties' Evanston Towne Centre at the center of the Evanston neighbourhood in northwest Calgary. The centre is home to a large daycare facility, a 7-Eleven with a gas bar, a drive-thru Tim Hortons, and a variety of other shops and services.

PARKING RATIO 6/1,000 SF

| Α    | Kidstrong                                  | 3,552 SF |
|------|--------------------------------------------|----------|
| В    | Tim Hortons                                | 2,486 SF |
| C-10 | Pizza Hut                                  | 1,147 SF |
| C-11 | Willowbrae Academy                         | 2,340 SF |
| C-12 | Sylvan Learning                            | 1,143 SF |
| C-13 | Willowbrae Academy                         | 2,287 SF |
| C-14 | Garcha Bros Meat & Poultry                 | 1,719 SF |
| C-20 | Willowbrae Academy – 2 <sup>nd</sup> Floor | 9,486 SF |
| D    | 7-Eleven                                   | 3,039 SF |