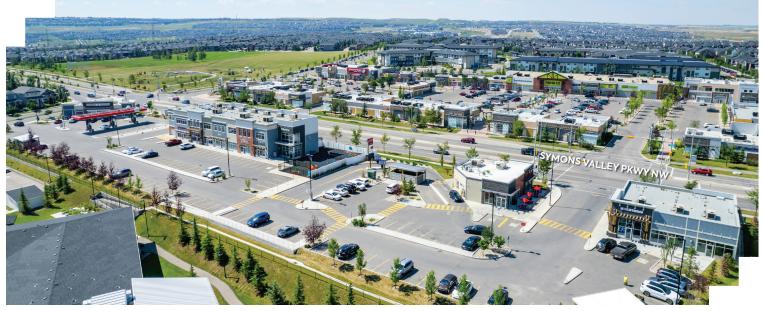

# **EVANSTON PLAZA**

2045 SYMONS VALLEY PARKWAY NW | CALGARY AB

## + RETAIL SPACE [FULLY LEASED]

A unique neighbourhood shopping centre with excellent exposure along Symons Valley Parkway in Calgary's developing northwest.

Evanston Plaza is located across from Qualico Properties' Evanston Towne Centre at the center of the Evanston neighbourhood in northwest Calgary. The centre is home to a large daycare facility, a 7-Eleven with a gas bar, a drive-thru Tim Hortons, and a variety of other shops and services.

#### **VEHICLES PER DAY**

Approximately 11,000 along Symons Valley Parkway NW