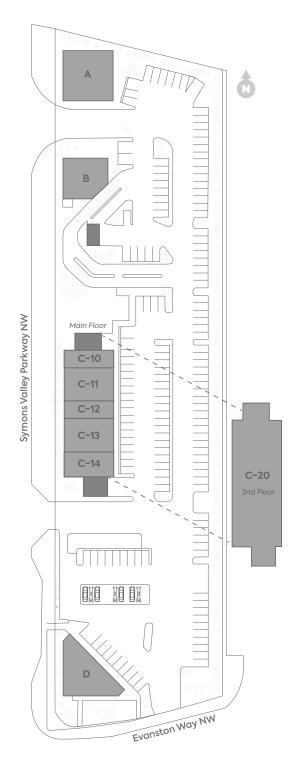

PARKING RATIO 6/1,000 SF

| Α    | Kidstrong                                  | 3,552 SF |
|------|--------------------------------------------|----------|
| В    | Tim Hortons                                | 2,486 SF |
| C-10 | Pizza Hut                                  | 1,147 SF |
| C-11 | Willowbrae Academy                         | 2,340 SF |
| C-12 | Sylvan Learning                            | 1,143 SF |
| C-13 | Willowbrae Academy                         | 2,287 SF |
| C-14 | Garcha Bros Meat & Poultry                 | 1,719 SF |
| C-20 | Willowbrae Academy – 2 <sup>nd</sup> Floor | 9,486 SF |
| D    | 7-Eleven                                   | 3,039 SF |