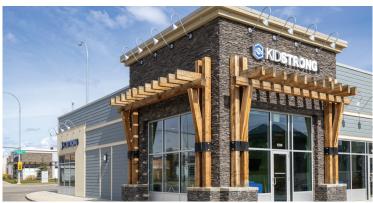

PARKING RATIO 6/1,000 SF

| Α    | Kidstrong                                  | 3,552 SF |
|------|--------------------------------------------|----------|
| В    | Tim Hortons                                | 2,486 SF |
| C-10 | Pizza Hut                                  | 1,147 SF |
| C-11 | Willowbrae Academy                         | 2,340 SF |
| C-12 | Sylvan Learning                            | 1,143 SF |
| C-13 | Willowbrae Academy                         | 2,287 SF |
| C-14 | Garcha Bros Meat & Poultry                 | 1,719 SF |
| C-20 | Willowbrae Academy – 2 <sup>nd</sup> Floor | 9,486 SF |
| D    | 7-Eleven                                   | 3,039 SF |