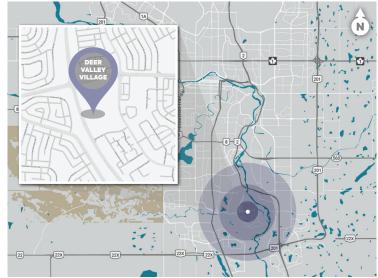

# DEER VALLEY VILLAGE

BOW BOTTOM TRAIL & 137 AVENUE SE | CALGARY, AB

### **AREA DEMOGRAPHICS +**

| 22 | POPULATION           |                       |                        |  |
|----|----------------------|-----------------------|------------------------|--|
|    | <b>1 KM</b><br>9,190 | <b>3 KM</b><br>47,362 | <b>5 KM</b><br>154,700 |  |
| п  | HOUSEF               |                       |                        |  |

**1 KM** 

3,366

| AG |
|----|
|    |
|    |

| 3 KM   | 5 KM   |
|--------|--------|
| 17,207 | 56,358 |

| AVERAGE INCOME |           |           |  |  |  |
|----------------|-----------|-----------|--|--|--|
| 1 KM           | 3 KM      | 5 KM      |  |  |  |
| \$134,500      | \$164,495 | \$151,293 |  |  |  |

| _        |            |
|----------|------------|
| $\int $  | _//0       |
| 0        | <u>_</u> ) |
| <u>ل</u> |            |

**VEHICLES PER DAY** 17,000 on Bow Bottom Trail and 9,000 on Deer Ridge Drive in 2018\* \*Most recent data available