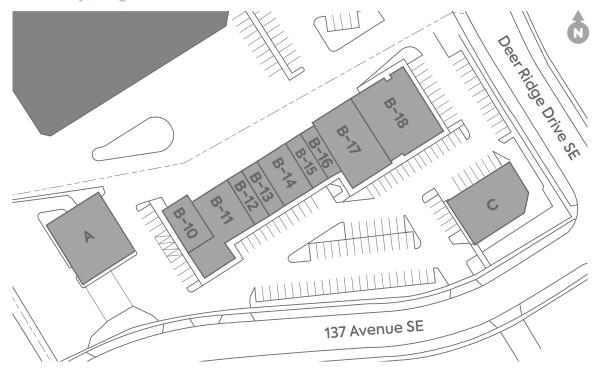

| Α    | Shell                          | 5,600 SF |
|------|--------------------------------|----------|
| A    | Shell                          | 5,000 SF |
| B-10 | Goodwill                       | 1,415 SF |
| B-11 | Lighthouse Pub                 | 3,915 SF |
| B-12 | Medicine Shoppe                | 1,141 SF |
| B-13 | Deer Ridge Family Clinic       | 1,141 SF |
| B-14 | Fancy Taste of China           | 2,282 SF |
| B-15 | Leased                         | 1,085 SF |
| B-16 | Delish Pizza                   | 1,201 SF |
| B-17 | Alliance Jiu Jitsu             | 4,810 SF |
| B-18 | Bow Bottom Veterinary Hospital | 5,155 SF |
| С    | Expanding Imaginations         | 4,261 SF |