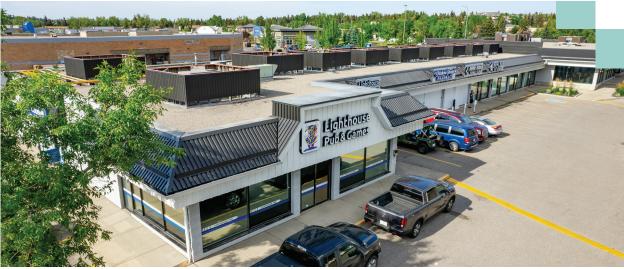

## + OFFICE/RETAIL FOR LEASE

Recently renovated and shadow-anchored by Calgary Co-op and Shoppers Drug Mart, Deer Valley Village provides tenants with a high traffic location in an established area of Calgary.

Notable retailers and important services have made the area a staple for residents in the surrounding communities. The area's demographics are strong and stable, and residents continue to visit the site as part of their daily and weekly routines.

| Α    | Shell                          | 5,600 SF |
|------|--------------------------------|----------|
| A    | Shell                          | 5,000 SF |
| B-10 | Goodwill                       | 1,415 SF |
| B-11 | Lighthouse Pub                 | 3,915 SF |
| B-12 | Medicine Shoppe                | 1,141 SF |
| B-13 | Deer Ridge Family Clinic       | 1,141 SF |
| B-14 | Fancy Taste of China           | 2,282 SF |
| B-15 | Leased                         | 1,085 SF |
| B-16 | Delish Pizza                   | 1,201 SF |
| B-17 | Alliance Jiu Jitsu             | 4,810 SF |
| B-18 | Bow Bottom Veterinary Hospital | 5,155 SF |
| С    | Expanding Imaginations         | 4,261 SF |