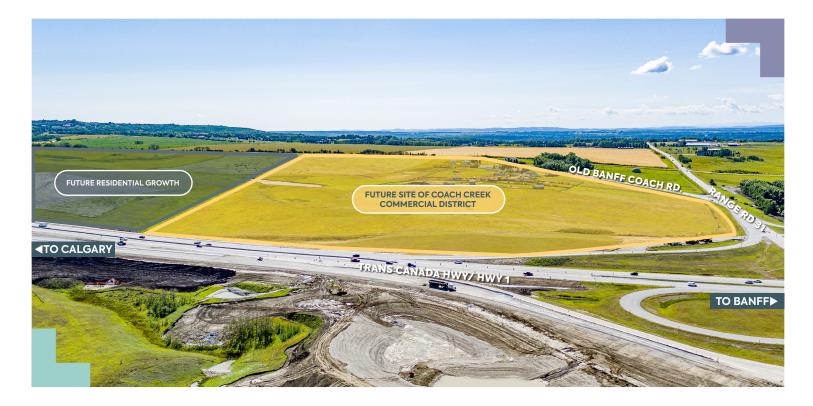

# COACH CREEK COMMERCIAL DISTRICT

HIGHWAY 1 & OLD BANFF COACH RD. | CALGARY/ROCKYVIEW, AB

# + PLAN OVERVIEW

Once completed, Coach Creek Commercial District will be home to dozens of powerful brands positioned to serve west Calgary, surrounding rural communities and the thousands of travelers that drive along the Trans-Canada Highway between Calgary and Banff each day. Planned amongst a significant wave of residential development, Coach Creek is on its way to becoming a well-known landmark destination.

# + PROPERTY DETAILS

**SITE AREA** 58 Acres

PARKING RATIO TBD