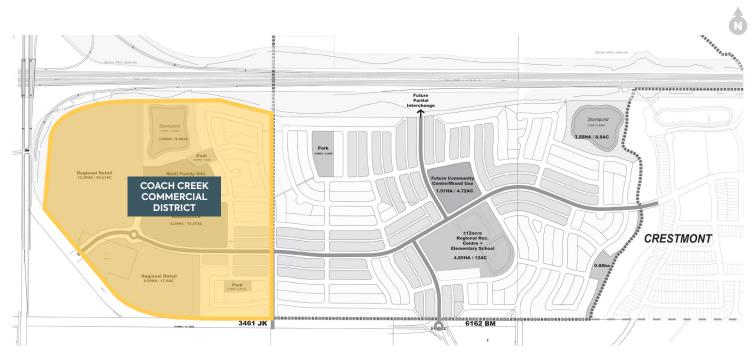

# + PLAN OVERVIEW

Once completed, Coach Creek Commercial District will be home to dozens of powerful brands positioned to serve west Calgary, surrounding rural communities and the thousands of travelers that drive along the Trans-Canada Highway between Calgary and Banff each day. Planned amongst a significant wave of residential development, Coach Creek is on its way to becoming a well-known landmark destination.

# + PROPERTY DETAILS

**SITE AREA** 58 Acres

PARKING RATIO TBD