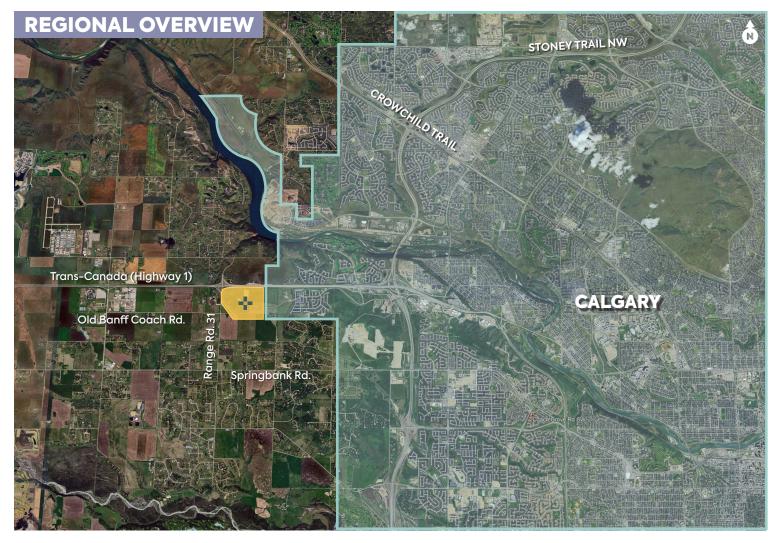

# COACH CREEK COMMERCIAL DISTRICT

HIGHWAY 1 & OLD BANFF COACH RD. | CALGARY/ROCKYVIEW, AB

- Easy access via Highway 1
- Located within the highest income area of the region
- Significant residential and commercial development in the surrounding area

# + PLAN OVERVIEW

Once completed, Coach Creek Commercial District will be home to dozens of powerful brands positioned to serve west Calgary, surrounding rural communities and the thousands of travelers that drive along the Trans-Canada Highway between Calgary and Banff each day. Planned amongst a significant wave of residential development, Coach Creek is on its way to becoming a well-known landmark destination.