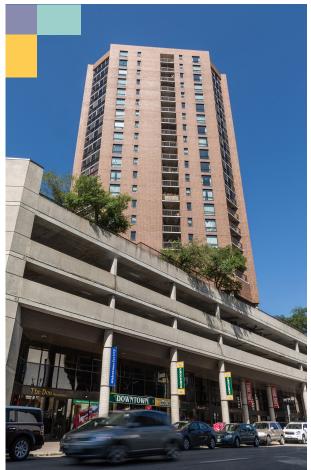

# **BROADVIEW MANOR**

120 DONALD STREET | WINNIPEG, MB

## **+ RETAIL SPACE FOR LEASE**

Broadview Manor is a unique and modern mixed-use space conveniently located in downtown Winnipeg. The tower includes ground floor retail, office space, and several floors of residential rental apartments.