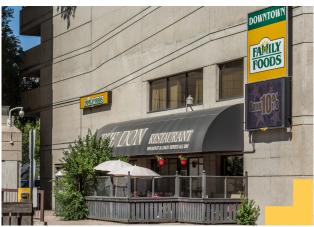

#### **RETAIL SPACE AVAILABLE**

| 1 | AVAILABLE             | 2,146 SF |
|---|-----------------------|----------|
| 2 | Hat Phan Tailoring    | 635 SF   |
| 3 | Downtown Family Foods | 8,561 SF |
| 4 | Adams Gourmet Company | 2,597 SF |