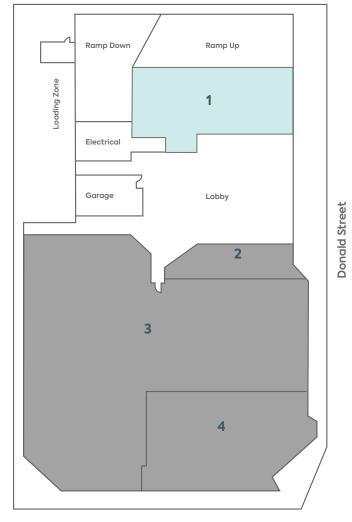

#### MAIN FLOOR RETAIL

The specifications, site plan(s) and rendering(s) depicted herein are proposed, represent the current expectation of the layout of the development and are subject to change by Qualico from time to time without notice. Demographics data collected from Environics Analytics.

#### **RETAIL SPACE AVAILABLE**

| 1 | AVAILABLE             | 2,146 SF |
|---|-----------------------|----------|
| 2 | Hat Phan Tailoring    | 635 SF   |
| 3 | Downtown Family Foods | 8,561 SF |
| 4 | Adams Gourmet Company | 2,597 SF |