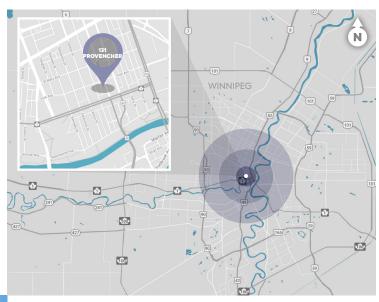

## **AREA DEMOGRAPHICS +**

## **POPULATION**

| 1 KM   | 3 KM    | 5 KM    |
|--------|---------|---------|
| 19,010 | 122,716 | 250,874 |

#### **HOUSEHOLDS**

| 1 KM   | 3 KM   | 5 KM    |
|--------|--------|---------|
| 11,505 | 55,981 | 106,549 |

## **AVERAGE INCOME**

| 1 KM     | 3 KM     | 5 KM     |
|----------|----------|----------|
| \$55,381 | \$74,096 | \$82,379 |

#### **VEHICLES PER DAY**

Traffic counts currently unavailable.