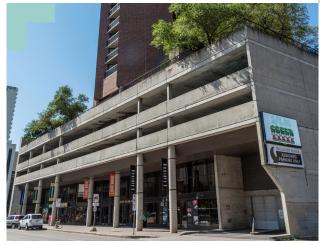

#### MAIN FLOOR RETAIL

The specifications, site plan(s) and rendering(s) depicted herein are proposed, represent the current expectation of the layout of the development and are subject to change by Qualico from time to time without notice. Demographics data collected from Environics Analytics.

#### **RETAIL SPACE AVAILABLE**

| 1 | AVAILABLE             | 2,146 SF |
|---|-----------------------|----------|
| 2 | Hat Phan Tailoring    | 635 SF   |
| 3 | Downtown Family Foods | 8,561 SF |
| 4 | Adams Gourmet Company | 2,597 SF |