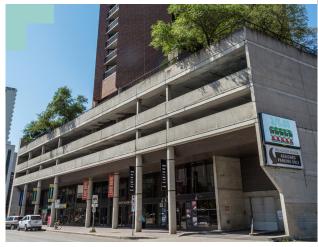

#### MAIN FLOOR RETAIL

The specifications, site plan(s) and rendering(s) depicted herein are proposed, represent the current expectation of the layout of the development and are subject to change by Qualico from time to time without notice. Demographics data collected from Environics Analytics.

#### **RETAIL SPACE AVAILABLE**

| 1  | AVAILABLE             | 2,146 SF |
|----|-----------------------|----------|
| 1A | AVAILABLE (JULY 2024) | 7,355 SF |
| 2  | Hat Phan Tailoring    | 635 SF   |
| 3  | Downtown Family Foods | 8,561 SF |
| 4  | Adams Gourmet Company | 2.597 SF |