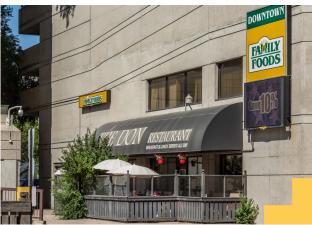

#### **RETAIL SPACE AVAILABLE**

| 1  | AVAILABLE             | 2,146 SF |
|----|-----------------------|----------|
| 1A | AVAILABLE (JULY 2024) | 7,355 SF |
| 2  | Hat Phan Tailoring    | 635 SF   |
| 3  | Downtown Family Foods | 8,561 SF |
| 4  | Adams Gourmet Company | 2.597 SF |