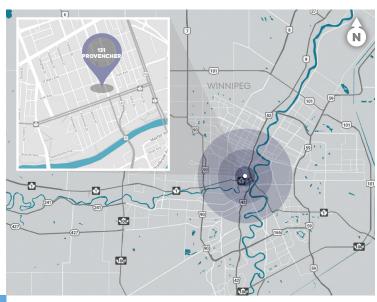

## **AREA DEMOGRAPHICS +**

### **POPULATION**

| 1 KM   | 3 KM    | 5 KM    |
|--------|---------|---------|
| 19,010 | 122,716 | 250,874 |

#### **HOUSEHOLDS**

| 1 KM   | 3 KM   | 5 KM    |
|--------|--------|---------|
| 11,505 | 55,981 | 106,549 |

### **AVERAGE INCOME**

| 1 KM     | 3 KM     | 5 KM     |
|----------|----------|----------|
| \$55,381 | \$74,096 | \$82,379 |

#### **VEHICLES PER DAY**

Traffic counts currently unavailable.