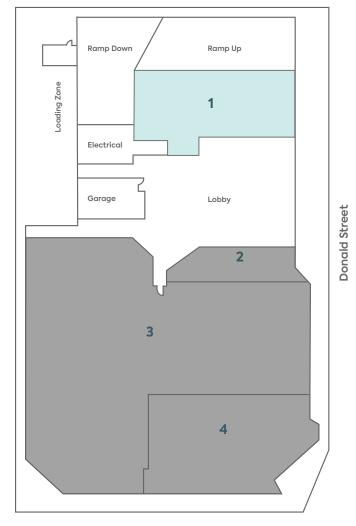

#### MAIN FLOOR RETAIL

The specifications, site plan(s) and rendering(s) depicted herein are proposed, represent the current expectation of the layout of the development and are subject to change by Qualico from time to time without notice. Demographics data collected from Environics Analytics.

#### **RETAIL SPACE AVAILABLE**

| 1  | AVAILABLE             | 2,146 SF |
|----|-----------------------|----------|
| 1A | AVAILABLE (JULY 2024) | 7,355 SF |
| 2  | Hat Phan Tailoring    | 635 SF   |
| 3  | Downtown Family Foods | 8,561 SF |
| 4  | Adams Gourmet Company | 2.597 SF |