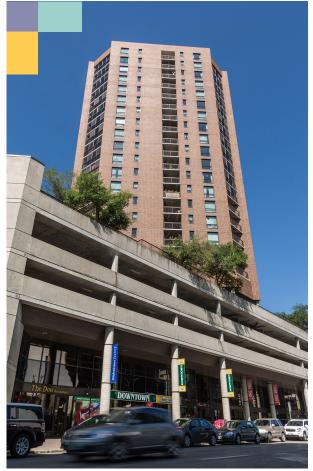

# **BROADVIEW MANOR**

120 DONALD STREET | WINNIPEG, MB

## **+ RETAIL SPACE FOR LEASE**

Broadview Manor is a unique and modern mixed-use space conveniently located in downtown Winnipeg. The tower includes ground floor retail, office space, and several floors of residential rental apartments.

#### MAIN FLOOR RETAIL

The specifications, site plan(s) and rendering(s) depicted herein are proposed, represent the current expectation of the layout of the development and are subject to change by Qualico from time to time without notice. Demographics data collected from Environics Analytics.