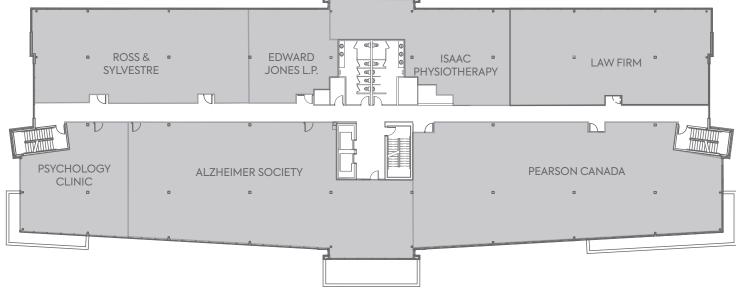

#### OFFICE

Prop Tax: \$ 6.23/SF CAM: \$12.89/SF EST. TOTAL: \$19.12/SF

AVAILABILITY Immediately

PARKING RATIO 4.6/1,000 SF (Surface & underground available)

Allendale Professional Centre

MAIN FLOOR

SECOND FLOOR

#### THIRD FLOOR