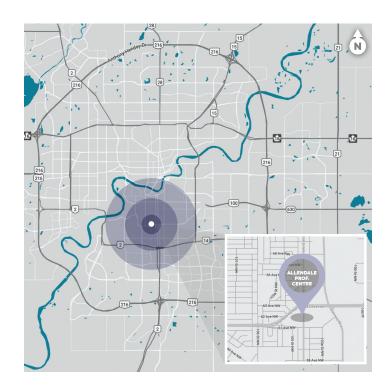

### **HOSPITAL/UNIVERSITY**

Quick and easy access to the University of Alberta's Hospital, campus, and the Stollery Children's Hospital will create the medical synergies your office needs.

## TRANSPORTATION

Located right on Calgary Trail, Edmonton's primary southbound arterial road will connect you to other major roadways such as the Whitemud Drive and the Anthony Henday Ring Road. Located on short bus ride from Southgate Transit Centre, your patients and employees will be able to access your office from anywhere in the city via public transit.

### **RESTAURANTS & SHOPPING**

A number of restaurants and stores can be found near Allendale Professional Centre, including Southgate Mall and Whyte Avenue. This location makes it easy for you and your clients to enjoy these amenities outside of the office.