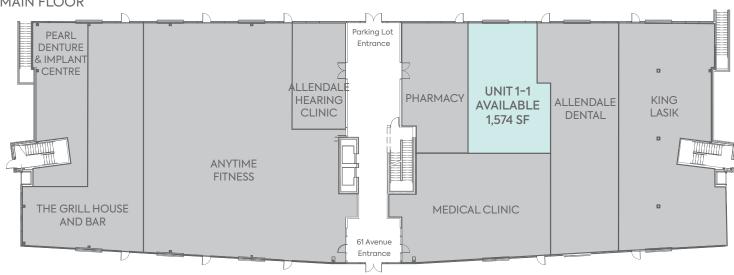

#### OFFICE

Prop Tax: \$ 6.23/SF CAM: \$12.89/SF EST. TOTAL: \$19.12/SF

AVAILABILITY Immediately

PARKING RATIO 4.6/1,000 SF (Surface & underground available)

Allendale Professional Centre

MAIN FLOOR

SECOND FLOOR