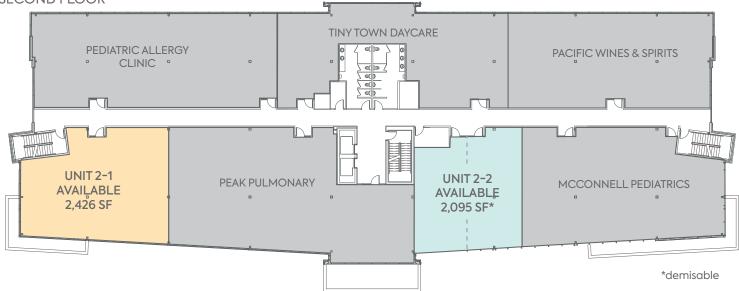

#### OFFICE

Prop Tax: \$ 6.23/SF CAM: \$12.89/SF EST. TOTAL: \$19.12/SF

AVAILABILITY Immediately

PARKING RATIO 4.6/1,000 SF (Surface & underground available)

Allendale Professional Centre

MAIN FLOOR

SECOND FLOOR