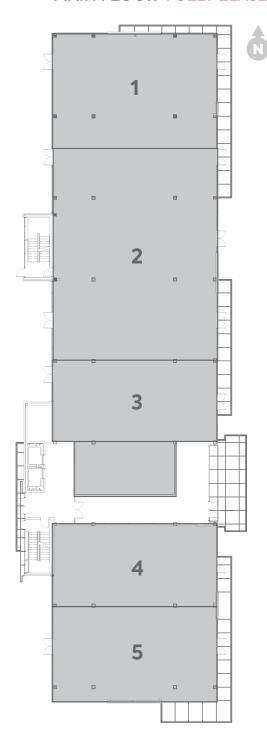

## MAIN FLOOR: FULLY LEASED

| 1 | IPHO Vietnamese | 2,621 SF |
|---|-----------------|----------|
| 2 | SGI Insurance   | 4,925 SF |
| 3 | Optometrist     | 1,843 SF |
| 4 | Oceania Grill   | 1,821 SF |
| 5 | Liquor House    | 2,178 SF |