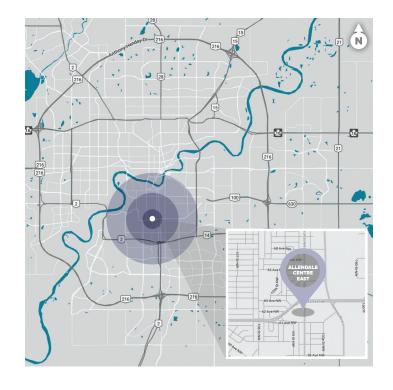

## **AREA DEMOGRAPHICS**

Allendale Centre East

#### **POPULATION**

 1 KM
 3 KM
 5 KM

 4,975
 63,294
 154,522

#### **HOUSEHOLDS**

 1 KM
 3 KM
 5 KM

 2,188
 30,587
 73.310

## **AVERAGE INCOME**

**1 KM 3 KM 5 KM** \$116,317 \$105,872 \$112,471