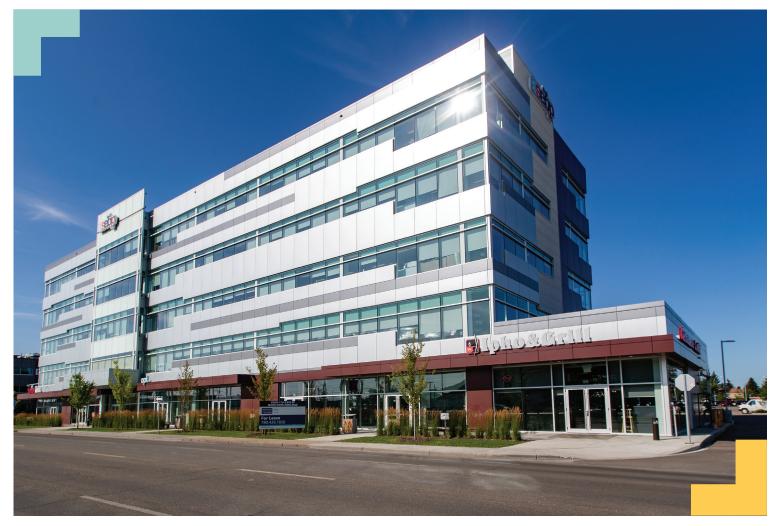

# **ALLENDALE CENTRE EAST**

6104 - 104 STREET | EDMONTON, AB

## + RETAIL & OFFICE SPACE | FULLY LEASED

Allendale Centre East offers unmatched visibility along Calgary Trail and provides tenants with a modern, well-designed space, offering convenience and easy access to onsite and nearby amenities.

With its proximity to major roadways and ample parking at the rear of the building, the property offers seamless and convenient access for all visitors.

- LEED® Certified
- Flexible floor plates
- Floor to ceiling windows
- Signage opportunities
- Fibre optics in building
- Electric car charging stations