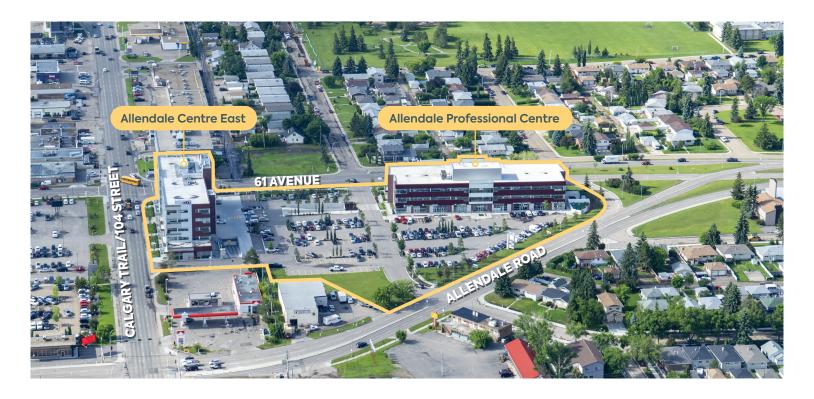

With its proximity to major roadways and ample parking at the rear of the building, the property offers seamless and convenient access for all visitors.

- LEED® Certified
- Flexible floor plates
- Floor to ceiling windows
- Signage opportunities
- Fibre optics in building
- Electric car charging stations

### **VEHICLES PER DAY**

Approx. 25,400 on 104 Street, 8,700 on 61 Avenue and 16,200 on Allendale Road